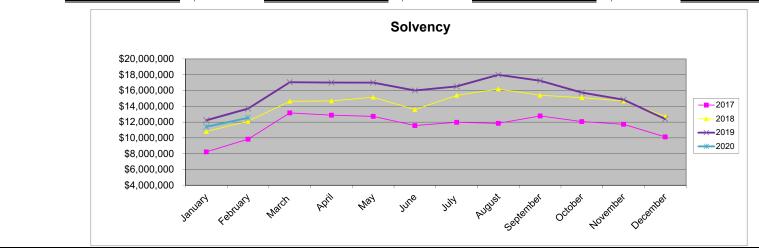

<sup>\*</sup>Includes \$226,903.62 of non-spendable funds \*\*Includes \$116,272.82 of non-spendable funds

| otal Solver | псу |            |           |                  |           |                  |           |                  |
|-------------|-----|------------|-----------|------------------|-----------|------------------|-----------|------------------|
|             |     | 2017       |           | 2018             |           | 2019             |           | 2020             |
| January     | \$  | 8,222,701  | January   | \$<br>10,807,839 | January   | \$<br>12,224,500 | January   | \$<br>11,399,872 |
| February    | \$  | 9,835,012  | February  | \$<br>12,096,547 | February  | \$<br>13,705,194 | February  | \$<br>12,533,042 |
| March       | \$  | 13,158,403 | March     | \$<br>14,639,398 | March     | \$<br>17,043,761 | March     |                  |
| April       | \$  | 12,871,778 | April     | \$<br>14,673,906 | April     | \$<br>17,003,585 | April     |                  |
| May         | \$  | 12,722,619 | May       | \$<br>15,142,968 | May       | \$<br>16,993,252 | May       |                  |
| June        | \$  | 11,558,746 | June      | \$<br>13,586,366 | June      | \$<br>16,008,032 | June      |                  |
| July        | \$  | 11,974,154 | July      | \$<br>15,372,712 | July      | \$<br>16,522,568 | July      |                  |
| August      | \$  | 11,839,784 | August    | \$<br>16,194,723 | August    | \$<br>17,991,724 | August    |                  |
| September   | \$  | 12,775,498 | September | \$<br>15,392,249 | September | \$<br>17,245,774 | September |                  |
| October     | \$  | 12,059,760 | October   | \$<br>15,094,766 | October   | \$<br>15,741,907 | October   |                  |
| November    | \$  | 11,719,974 | November  | \$<br>14,662,671 | November  | \$<br>14,835,809 | November  |                  |
| December    | \$  | 10,116,988 | December  | \$<br>12,708,567 | December  | \$<br>12,371,649 | December  |                  |