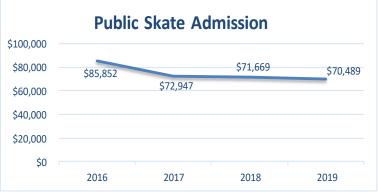

e year did not materialize. The move of Public Skate on Saturday to an earlier time slot, did result in a participation increase on the Saturday session, but did not result in an overall attendance increase. Despite this performance, Public Skate remains popular with pass holders and the level of revenue produced generates positive net revenue for its allotted time slots.

Staff offered a number of themed special events at Public Skate. Events included: Star Wars Night, Blackhawks Night, Spooky Skate, Comic Con and My Dolly and Me Skate. These events are spread through out the year.

Staff is confident that Public Skate participation can improve and will develop a survey for skating participants in all programs to determine what their needs are, suggestions and ideas for improvement.







## Hockey Academy

#### **Hockey Academy—Learn to Play**

Hockey Academy is the Park District of Oak Park's learn to play program. It takes players, ages 3-14, from the stage of falling down and not being able to stand up, to preparing them for the Ice Bears Travel program.

While Hockey Academy numbers continued to decrease through summer, Fall 2019 saw a large leap with help from the Marketing Team. Two new Hockey Coordinators were also brought on board in the fall to oversee the youth and adult programs.

With the lack of professional hockey team success in the area, the excitement and interest for hockey has lowered. However, the lowered participation is not only in the Chicagoland area, but nationwide, hockey participation has dropped by 12.3% in the last three years. Because of thi