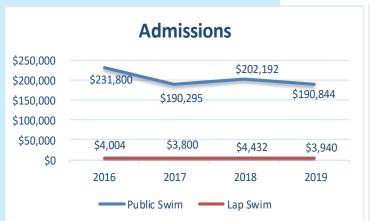

rst half of June, pass sales going into July were low. Leadership staff discussed options and decided it was best to put passes on sale at the "Polar Bear" sale rate towards the end of June to help boost sales that had tapered off. The sale had its intended resulted and pushed June sales over 1900 passes, 500 more than the previous June. While total pass were up from 2018, revenue was down due to discounting resulting from 3 sale periods.

#### Admission/Attendance

The cool beginning of the summer impacted attendance and pass sales in June. Overall, attendance was up due to an increase at Ridgeland Common related to the earlier opening time featuring pass holder only sessions and having the wading pool open during swim lessons. Gate admissions were down largely to the slow summer start.







### **Pool Camps**

#### **Camp Visits**

Each summer, the Oak Park Pools become a desired destination for many Park District camps, as well as camps from other community organizations. As the Park District camps become more popular, it also increases the number of campers who attend the pool each morning and afternoon. Prior to the pool and camp season beginning, counselors and camp leadership staff, from both internal and external camps, go through training where they learn about how to keep campers safe at the pool, as well as the swim test process. In 2019, in addition to multiple Park District camps, we also had external camps visit from Good Shepard Day Care, Alcuin Montessori, Hephzibah and Oak Park Friends School. Camp numbers are lower due to camps calling off more frequentl