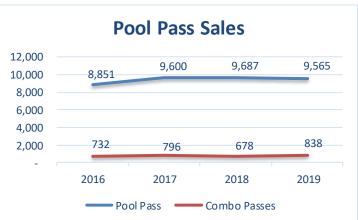

t half of June, pass sales going into July were low. Leadership staff discussed options and decided it was best to put passes on sale at the "Polar Bear" sale rate towards the end of June to help boost sales that had tapered off. The sale had its intended resulted and pushed June sales over 1900 passes, 500 more than the previous June. While total pass were up from 2018, revenue was down due to discounting resulting from 3 sale periods.

#### Admission/Attendance

The cool beginning of the summer impacted attendance and pass sales in June. Overall, attendance was up due to an increase at Ridgeland Common related to the earlier opening time featuring pass holder only sessions and having the wading pool open during swim lessons. Gate admissions were down largely to the slow summer start.







### **Pool Camps**

#### **Camp Visits**

Each summer, the Oak Park Pools become a desired destination for many Park District camps, as well as camps from other community organizations. As the Park District camps become more popular, it also increases the number of campers who attend the pool each morning and afternoon. Prior to the pool and camp season beginning, counselors and camp leadership staff, from both internal and external camps, go through training where they learn about how to keep campers safe at the pool, as well as the swim test process. In 2019, in addition to multiple Park District camps, we also had external camps visit from Good Shepard Day Care, Alcuin Montessori, Hephzibah and Oak Park Friends School. Camp numbers are lower due to camps calling off more frequently