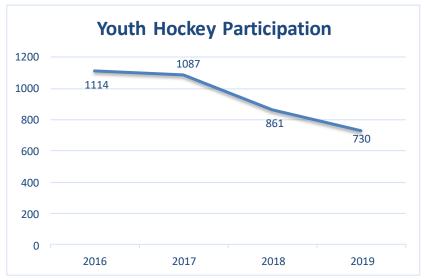

he Ice Bears Travel program.

While Hockey Academy numbers continued to decrease through summer, Fall 2019 saw a large leap with help from the Marketing Team. Two new Hockey Coordinators were also brought on board in the fall to oversee the youth and adult programs.

With the lack of professional hockey team success in the area, the excitement and interest for hockey has lowered. However, the lowered participation is not only in the Chicagoland area, but nationwide, hockey participation has dropped by 12.3% in the last three years. Because of this trend, staff worked on a relaunch of our hockey program for early 2020. By focusing on fun, increased game play and following the USA Hockey curriculum, staff is confident that there will be an increase of participation and retention in 2020.





## Ice Bears Youth Travel



#### **Ice Bears Youth Travel Program**

The Oak Park Ice Bears are the Park District of Oak Park's travel hockey program. In 2019, Oak Park Ice Bears involved players from 7-18 years old and competed in the Northwest Hockey League. This fall the Ice Bears represented Oak Park with 2 8U (mite), 3 10U (squirt), 3 12U (peewee) and 2 14U (bantam) teams.

This year was also the inaugural year for the first Ice Bears all girl team. The team, combined of 10U and 12U players, played in the 12U age division which has been a challenge, but the girls are enjoying playing together and are looking forward to improvement in future seasons. Adding the girl's team has been a staff goal for a number of years. With the first successful season coming to an end we are looking f