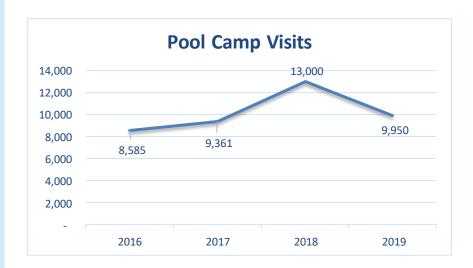

#### **Camp Visits**

Each summer, the Oak Park Pools become a desired destination for many Park District camps, as well as camps from other community organizations. As the Park District camps become more popular, it also increases the number of campers who attend the pool each morning and afternoon. Prior to the pool and camp season beginning, counselors and camp leadership staff, from both internal and external camps, go through training where they learn about how to keep campers safe at the pool, as well as the swim test process. In 2019, in addition to multiple Park District camps, we also had external camps visit from Good Shepard Day Care, Alcuin Montessori, Hephzibah and Oak Park Friends School. Camp numbers are lower due to camps calling off more frequently on poor weather days.



## Ridgeland Camps

#### **Ridgeland Common Camps**

Ridgeland Common was home to Figure Skate & Swim, Hockey Skate & Swim, Hockey Specialty, Synchro Camp and Camp SPLASH. Ridgeland also offered pre camp and extended camp which were very successful. This made it easier for some campers, who need after care, to participate in the "Fire" and "Edge" Camps as well.

To ensure successful summer camp programming, Ridgeland Camp staff followed the American Camp Association best practices by completing 26 hours of pre-camp training. During training staff learned about camper needs, operation and safety procedures, behavior management and staff expectations. The additional time spent on training helped to develop well prepared counselors, creating the type of camps that participants wanted to com