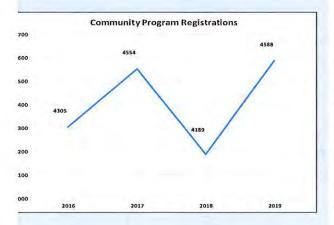

ar. In 2019 we had 2,528 total Nature/Adventure program registrations which was a 19.7% increase from 2018. Our nature camps have established themselves as some of our most popular camps as our campers get to experience sailing, rock climbing, and horseback riding adventures! We also reviewed and restructured our science camps in 2019 which resulted in more than doubling enrollment and revenue in that area. We expanded our archery offerings in 2019 to keep up with the demand we were seeing for these programs. We are looking to continue our momentum with this type of programming in 2020 by adding more adventure opportunities for the teens in our community

\*Revenue and Expense for this area is split in Community Programs, Day Camps and the Conservatory.



# COMMUNITY PROGRAMS & EVENTS





Community Programs & Events...Community Programs & Events includes events such as: A Day in our Village, Frank Lloyd Wright Races, Fall Fest etc., as well as programs such as the Clubhouse afterschool program, Day Camps, and Active Adult programming. The 2019 FLW race was up in total participation from 2018 by 23% (1,721-2018, 2,128-2019). With the race industry as a whole in a decline this increase is particularly good to see. We hope to expound upon this for the 2020 race! Once again we offered the Triple Crown option where runners could participate in all 3 Oak Park races and receive a medal after the FLW race which is the last race on the circuit. The Egg Hunt for 2019 was a bright, yet cool day but still brought out over 700 residents throughout the morning for dashing to find eggs,