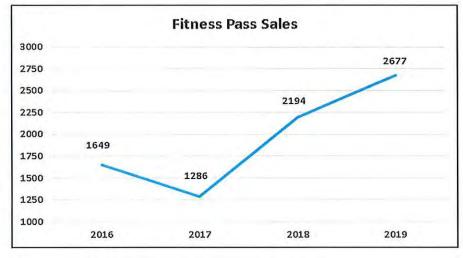

ng opportunities. The Wellness Committee continues to provide great wellness opportunities for our employees such as the biometric screening, walking challenges, nutritional information, etc. Genevieve Garcia was hired as Program Supervisor (Wellness, Dance, Circus, FLW race) in late August of 2019 and has already began to improve upon the foundation that was built for wellness programming five years ago.

Martial Arts.... saw a 8% increase in number of participants from 2018 to 2019 with 100 additional people participating in our martial arts programs. Potential changes for 2020 include a switch of programming nights for the aikido program which currently on Friday night and feedback indicates that it may not be the best night for growth so we are evaluating moving it to Tuesday nights.





# YOUTH SPORTS



**Youth Sports...**Youth sports saw a 6% increase in participation in 2019 with an additional 377 participants from 2018.

Additional programming assisted in the 6% increase. We added a 2nd session of our grade 1-2 youth basketball league in 2019. Youth boxing as well as youth ninja warriors was added to the youth sports programming portfolio which helped with the 6% increase. We continue to seek partnerships with local established youth sports entities to not only add quality programming but also to curtail some of the outside youth sports programming competition. An example of this in 2020 will be partnering with the local youth rugby program to offer non-contact youth rugby this year. We are also exploring offering youth ultimate Frisbee with a local organization a