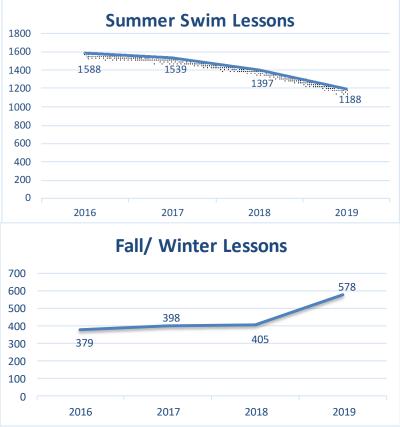

levels.

Summer 2019 declined slightly, however feedback regarding the new 2 week, 8 class sessions format was positive. For summer 2020, we are looking to add more 2 week options, rather than the longer sessions, to give families flexibility with travel and activities.

For the fall indoor swim lessons at the high school pool, we were able to add a third day of swim lessons each week, and a second fall session which resulted in increased participation. Over all 1,766 participants were served in outdoor and indoor swim lessons. This fall we also started taking a forward thinking approach by using fall and winter swim lessons as an opportunity to provide leadership training for our senior instructors. With full time staff's support, they manage the day to day functions of swim lessons.





## Paul Hruby Ice Arena Summary

#### **About the Paul Hruby Ice Arena**

The Paul Hruby Ice Arena, part of the LEED Gold Certified Ridgeland Common Recreation Complex, was extensively renovated in 2013 and 2014. The ice arena is operated year-round and features an NHL sized ice surface, five hockey locker rooms including a women's locker room, bleacher seating for 500, a skate shop with over 300 rental skates, a full view lobby and activity rooms available for programs, parties and rentals.

The ice arena hosts many programs, including figure skating for all ages, developmental youth hockey, adult hockey and travel hockey. Special events include the annual Ice Show, a Holiday Skating Exhibition and Blackhawks Night featuring organist, Frank Pelico. The ice arena is available on a rental