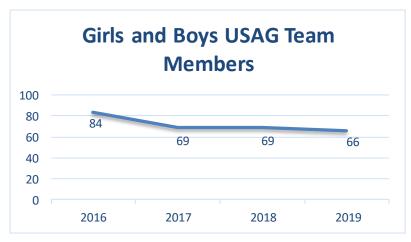

n October. Participation in the 2019-2020 season includes 23 girls.

In January of 2019, the Gymnastics and Recreation Center hosted its second USAG Sanctioned Boys Competition. The competition was held at Triton College in River Grove on January 27. There were 178 participants from 17 gyms. This was 8 more gymnasts and 1 more gym than the first competition held at OPRF's Field House. Of the 17 participating gyms, 5 including Oak Park, were Park District based programs. The other 12 were private gyms. It took a tremendous effort from staff and parent volunteers to help set up the 6 apparatus the night before, host the event which included admissions, gymnast check-in, scoring, awards for 3 sessions and cleaning up and tearing down the 6 apparatus upon the conclusion of the final session.



## Drop-In Programs







#### **Pre-School Playtime and Open Gym**

Preschool Playtime (ages 1-6 years) and Open Gym (ages 6 years through adult) are offered weekly. Patrons are able to purchase a 10-visit pass, which is attached to their Universal Pass. The cost for a 10-visit pass is \$50 for Preschool Playtime and \$110 for Open Gym. The Open Gym pass was changed to 5 visits for \$55 in September of 2019. This was done as a marketing strategy to sell more passes and it worked. January through August only 8 passes were sold. With the change there were 28 passes sold September through December. Pre-School Playtime serves up to 80 children and an equal number of parents or guardians, providing a great opportunity for cross generational recreation and bonding.

Additional Preschool Play