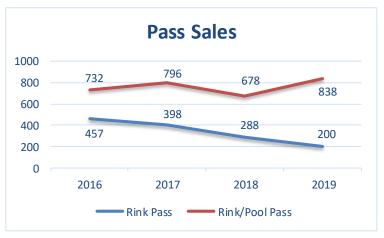

the year did not materialize. The move of Public Skate on Saturday to an earlier time slot, did result in a participation increase on the Saturday session, but did not result in an overall attendance increase. Despite this performance, Public Skate remains popular with pass holders and the level of revenue produced generates positive net revenue for its allotted time slots.

Staff offered a number of themed special events at Public Skate. Events included: Star Wars Night, Blackhawks Night, Spooky Skate, Comic Con and My Dolly and Me Skate. These events are spread through out the year.

Staff is confident that Public Skate participation can improve and will develop a survey for skating participants in all programs to determine what their needs are, suggestions and ideas for improvement.







## Hockey Academy

#### **Hockey Academy—Learn to Play**

Hockey Academy is the Park District of Oak Park's learn to play program. It takes players, ages 3-14, from the stage of falling down and not being able to stand up, to preparing them for the Ice Bears Travel program.

While Hockey Academy numbers continued to decrease through summer, Fall 2019 saw a large leap with help from the Marketing Team. Two new Hockey Coordinators were also brought on board in the fall to oversee the youth and adult programs.

With the lack of professional hockey team success in the area, the excitement and interest for hockey has lowered. However, the lowered participation is not only in the Chicagoland area, but nationwide, hockey participation has dropped by 12.3% in the last three years. Because of t