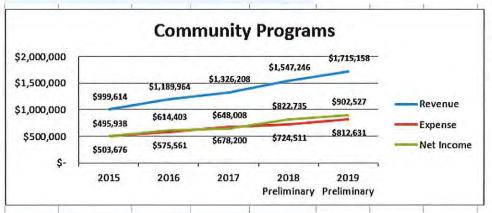

ions for Sarah's Inn in Oak Park and Beyond Hunger are generously given by attendees from Breakfast, Lunch and Tea with Santa and the Cheney Mansion Open House.

Active Adults programs have a new Program Supervisor, Megan Ulczak. Since September, she has taken over the trips and activities with enthusiasm and is working hard to grow our membership and participation numbers. The first "Father Christmas" (Victorian themed) at Pleasant Home was a success with over 100 people in attendance. 2019 includes plans for future special events in partnership with Pleasant Home.

The Clubhouse afterschool program continued to expand in 2019 as we increased the maximum enrollment at Carroll Center to 64 participants. Plans to improve the Carroll center building and the school's willingness to loan the



program space, led to this possibility. Additionally, due to the popularity at Field Center Clubhouse, we increased enrollment to 24 participants. This has led to an overall increased enrollment of 36 more participants than the 208-

#### Summary

The recreation team delivered another record breaking year of programs and services to our community. Our largest areas of growth for 2019 were youth sports, dance, nature and adventure programming. Staff continue to monitor trends and listen to our residents to find out what they would like us to offer. In 2019 we merged with the Senior Citizens Center of Oak Park and River Forest and opened a senior center at the Dole Center. The center helps us continue to reach out to provide programs and services for the adults and seniors in our community