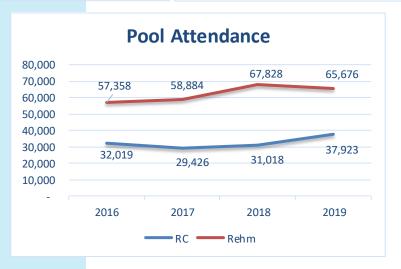

half of June, pass sales going into July were low. Leadership staff discussed options and decided it was best to put passes on sale at the "Polar Bear" sale rate towards the end of June to help boost sales that had tapered off. The sale had its intended resulted and pushed June sales over 1900 passes, 500 more than the previous June. While total pass were up from 2018, revenue was down due to discounting resulting from 3 sale periods.

#### Admission/Attendance

The cool beginning of the summer impacted attendance and pass sales in June. Overall, attendance was up due to an increase at Ridgeland Common related to the earlier opening time featuring pass holder only sessions and having the wading pool open during swim lessons. Gate admissions were down largely to the slow summer start.







### **Pool Camps**

#### **Camp Visits**

Each summer, the Oak Park Pools become a desired destination for many Park District camps, as well as camps from other community organizations. As the Park District camps become more popular, it also increases the number of campers who attend the pool each morning and afternoon. Prior to the pool and camp season beginning, counselors and camp leadership staff, from both internal and external camps, go through training where they learn about how to keep campers safe at the pool, as well as the swim test process. In 2019, in addition to multiple Park District camps, we also had external camps visit from Good Shepard Day Care, Alcuin Montessori, Hephzibah and Oak Park Friends School. Camp numbers are lower due to camps calling off more frequently on