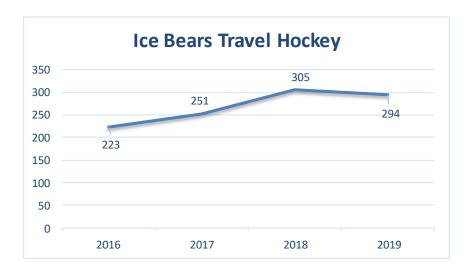

, collecting food for the Oak Park Food Pantry in collaboration with OPRF Hockey. In the month of October, Ice Bears goalies 8U through 14U participated in the October Saves Goalie Challenge. They took pledges from friends and family to raise money for the fight against cancer. They also participated in tournaments throughout Illinois, Indiana and Wisconsin representing Oak Park.

Program cost were reduced for the fall of 2019 by eliminating the need for outside ice rentals time. Staff were able to accommodate all Ice Bear game time needs, by adjusting our Saturday public skate times, moving from an evening public skate to a late afternoon time slot. This adjustment has been a positive change for the Ice Bears program, but also has boosted attendance at the Saturday Public Skate session.



## Adult Hockey Program

#### **Adult League**

The Adult Hockey program consists of 3 levels: Beginner, Adult Level 1 and Adult Level 2. All three programs continue to be popular offerings at the facility. Beginner consists of players who have little to no hockey experience. Many beginner players have begun as a result of their children becoming involved in youth hockey at Ridgeland. Level 1 provides instructional and game play. Level 2 is intended for players with high school or collegiate level experience. Participation dropped in 2019 continuing a two year decline. The decline has been seen mostly in the Level 2 program. The number of teams in Level 2 has remained unchanged, the rosters are slightly smaller than in the past. There is increased competition from the Fifth Third Bank Ar