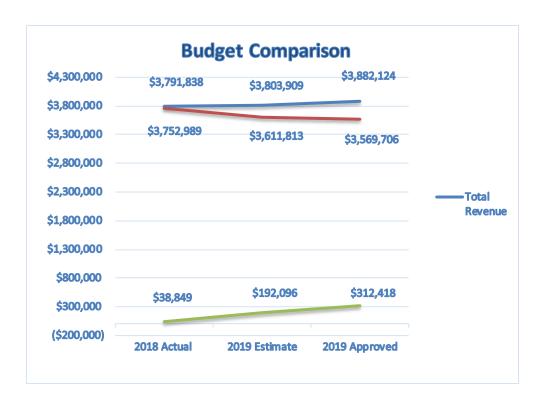

im and Public Skate Admissions. Expenses were above expectations in some areas as well, including lifeguard, full-time Gymnastics Coaches and part-time Gymnastics Coaches wages. Property repair was up in the rink due to a compressor failure in a chiller, and property repair was up in the pool due to the leak work. Chemical costs related to chlorine usage was up as well. The combination of these resulted in an overall decline in positive net revenue. Overall the rink generated almost \$1.6 million dollars in revenue. Staff is eager to get over that mark in 2020.

In 2020 staff will be paying particular attention to summer staff wages, requiring daily reports on staffing levels based on attendance and weather.

For 2019, the total contribution to the Capital Improvement Plan was \$450,000.





### Memo

**To:** David Wick, Parks and Planning Committee

**Board of Park Commissioners** 

From: Chris Lindgren, Superintendent of Parks & Planning

**Cc:** Jan Arnold, Executive Director

**Date:** February 17, 2020

**Re:** Randolph and Wenonah Park Renovations Contract



The parcel occupied by Randolph Park and the adjacent open parcel to the east at Randolph and Oak Park Avenue were acquired by Village of Oak Park in 1924. Randolph Tot Lot was conveyed to the Park District in 2006 and the property to the east was transferred in 2009, doubling the size of the park. A site master plan for Randolph Park, including the land east of the alley, was completed in 2009 and updated in 2018. The 2009 improvements included replacement of the playground equipment, benches, and trash recepta