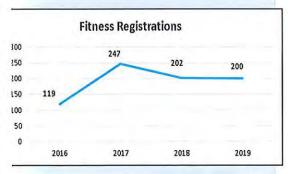

MPower system as performance measures.

#### This report:

- Identifies program strengths and weaknesses, providing an understanding of where there is a need for program improvements;
- Provides data used to identify trends and creates a framework for improved program decision making;
- Creates a historical record for ease of reference; and
- Improves staff accountability and provides a benchmark for performance.

# **PROGRAM OVERVIEW**

The programs offered by the Recreation Department include; fitness, adult and youth sports, day camps, afterschool, early childhood, special event, adult, senior and teen programs. Some of these programs typically receive tax subsidies and are expected to generate revenues, which at a minimum cover direct costs of programs.



# WELLNESS & MARTIAL ARTS





Wellness ...MINDBODY total pass sales increased 9% in 2019, with 3,303 sold versus 3,011 in 2018. Unlimited monthly memberships increased 3% in 2019 with 2,095 monthly memberships in 2019 versus 2,029 in 2018. Participation in 2019 increased 20% from 2018, equating to 20,182 workouts versus 16,714, and additional 3,468 more workouts in 2019. Our 4.9/5 star satisfaction rating was maintained from the previous year with 492 total reviews of our wellness programming. In January of 2020, we surpassed the 500 mind/body programming participant mark for any given week. We will be applying for the IAPD Power Play grants in 2020 to hopefully use towards additional wellness programming opportunities. The Wellness Committee continues to provide great wellness opportunities for our employees such as