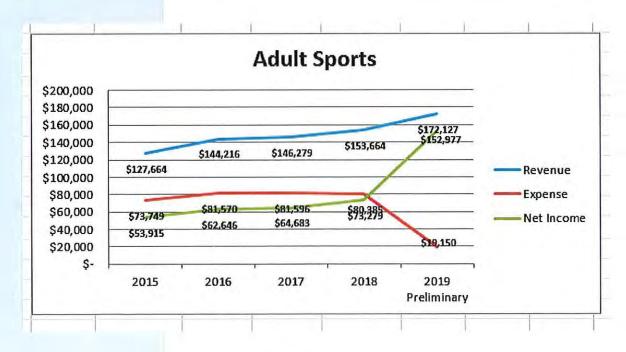

rticipation. This is due to the fact that roster sizes for leagues will fluctuate year to year. For example we could have an increase of total teams in any given league which increases revenue however, teams that had 20 players on their roster the year before may only have 15 players on their roster this year hence the drop in participation. Leagues continue to stay consistent in terms of team participation with quality of the leagues always in mind hence the high retention rate. In 2019, a focus was geared to individual adult sport programming. We added new programs like boxing and ninja warriors. We also increased the number of offerings in our adult pickleball program that saw growth in 2019. In 2020, we look to offer new programming such as adult kickboxing and adult indoor futsal.





# **TEENS**



Teens...Teen programming is provided for youth between the ages of 11 and 18. Activities include camps, trips, events, and classes. The most successful area of teen programming are the teen camps. Total teen registrations increased by 9% in 2019 as a result of the success of our Middle School's Out Trips and Summer Camps.

The Park District hopes to build off of this momentum in 2020 and grow teen participation even further through the implementation of more frequent and diverse special events as well as expanding our current offerings.





# **FINE ARTS**



**Fine arts...**Fine arts programming is focused on three different areas including performing arts, culinary arts and visual arts. Summer camp programming makes up a large part of the fine arts budget with 1,194 fin