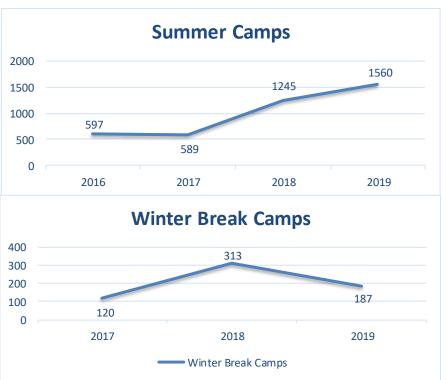

ternoons were spent in the pool. On Fridays 'Water Days' were held featuring special activities. Fridays were a camper favorite. Hockey Specialty Camp spent 3.25 hours on the ice each day and on Fridays spent the day at the pool. The two week Synchronized Skating camp gave skaters the opportunity to learn about the sport of synchronized skating and develop the skills required to perform in unison.

Winter Break Camp was a hit . Campers spent their mornings with 1.25 hours on the ice in a figure or hockey lesson for 45 minutes, followed by 30 minutes of scrimmage or time skating under the disco ball and lights. The rest of the day was spent making crafts and playing games. Participation was down this season due to fewer days offered because the holidays landed in the middle of the week.





## Swim Academy

#### **Learn to Swim**

Swim lessons are an important program offered to the community. Swim lessons are offered year round by utilizing the Oak Park River Forest High School pools. Swim Academy is based on the Jeff Ellis and Associates Learn to Swim Program. The program trains and sets the standards for Parent and Tot, Preschool, Beginner, Advanced Beginner, Intermediate and Advanced levels.

Summer 2019 declined slightly, however feedback regarding the new 2 week, 8 class sessions format was positive. For summer 2020, we are looking to add more 2 week options, rather than the longer sessions, to give families flexibility with travel and activities.

For the fall indoor swim lessons at the high school pool, we were able to add a third day of swim lessons each week, and