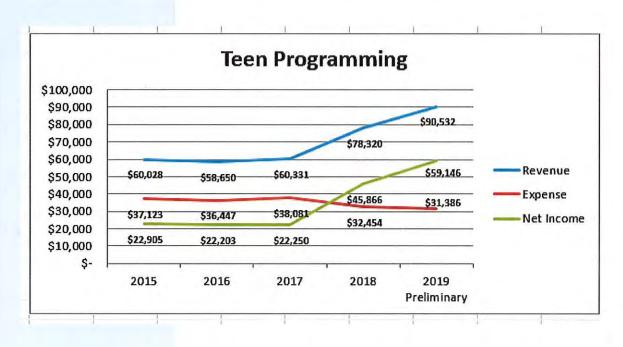

w programs like boxing and ninja warriors. We also increased the number of offerings in our adult pickleball program that saw growth in 2019. In 2020, we look to offer new programming such as adult kickboxing and adult indoor futsal.





# **TEENS**



Teens...Teen programming is provided for youth between the ages of 11 and 18. Activities include camps, trips, events, and classes. The most successful area of teen programming are the teen camps. Total teen registrations increased by 9% in 2019 as a result of the success of our Middle School's Out Trips and Summer Camps.

The Park District hopes to build off of this momentum in 2020 and grow teen participation even further through the implementation of more frequent and diverse special events as well as expanding our current offerings.





# **FINE ARTS**



**Fine arts...**Fine arts programming is focused on three different areas including performing arts, culinary arts and visual arts. Summer camp programming makes up a large part of the fine arts budget with 1,194 fine arts summer camp registrations in 2019.

Fine Arts launched several new intergenerational programs in 2019 including Knitting, Improvisation, Cultural Creations, Art History, Lapidary Arts, Ceramics, Photography, Sewing, DIY, Mixed Media, and Creative Writing. Registration has increased by 4.4% overall. We also gained significate studio space with the acquisition of the Dole Center, giving us amply room for more growth. In 2020 we will continue to add new programming with a focus on music.

Dance continues to show significant growth and exceeded 2018 budg