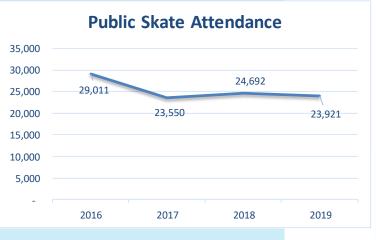

t the year did not materialize. The move of Public Skate on Saturday to an earlier time slot, did result in a participation increase on the Saturday session, but did not result in an overall attendance increase. Despite this performance, Public Skate remains popular with pass holders and the level of revenue produced generates positive net revenue for its allotted time slots.

Staff offered a number of themed special events at Public Skate. Events included: Star Wars Night, Blackhawks Night, Spooky Skate, Comic Con and My Dolly and Me Skate. These events are spread through out the year.

Staff is confident that Public Skate participation can improve and will develop a survey for skating participants in all programs to determine what their needs are, suggestions and ideas for improvement.







## Hockey Academy

#### **Hockey Academy—Learn to Play**

Hockey Academy is the Park District of Oak Park's learn to play program. It takes players, ages 3-14, from the stage of falling down and not being able to stand up, to preparing them for the Ice Bears Travel program.

While Hockey Academy numbers continued to decrease through summer, Fall 2019 saw a large leap with help from the Marketing Team. Two new Hockey Coordinators were also brought on board in the fall to oversee the youth and adult programs.

With the lack of professional hockey team success in the area, the excitement and interest for hockey has lowered. However, the lowered participation is not only in the Chicagoland area, but nationwide, hockey participation has dropped by 12.3% in the last three years. Because of