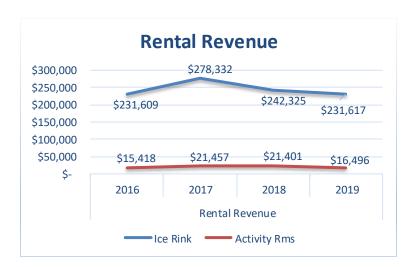

ral location.

Ice rental revenue comes mainly from the two high school teams, Oak Park River Forest High School Hockey Club and the Fenwick High School Hockey Club. Additionally, there are multiple private renters who use the ice weekly to organize pick-up hockey games as well as one-time rentals for special events or parties. In 2019, the University of Chicago's Men's Hockey team was added to the schedule. Schedules are reviewed annually to determine the best program and rental mix to meet changing demand.

Staff budget for lower rental revenue in 2019 due to using formerly rented ice time for our travel program, eliminating the need for the Park District to rent outside ice. Rentals in 2019 were higher than budget expectations. A number of unexpected rentals were responsible for this.



# Gymnastics and Recreation Center

#### **About the Gymnastics and Recreation Center**

The Gymnastics and Recreation Center (GRC) opened in October of 2013. This is an approximately 18,000 square foot facility featuring: two studio rooms, a preschool gymnastics area, a 10,000 square foot main gym floor, two spring floors, two foam pits, a trampoline and a variety of gymnastics apparatus necessary to provide the participants with a well-rounded gymnastics experience.

The GRC primarily serves the needs of the recreational to competitive gymnastics participant. Year-round instructional programs provide students of all ages the opportunity to enjoy gymnastics as well as experience the healthful fitness benefits that gymnastics provides. For the competitive gymnastics participant, there is