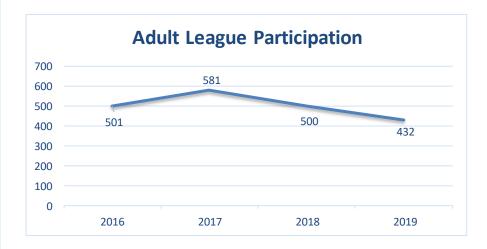

inner, Adult Level 1 and Adult Level 2. All three programs continue to be popular offerings at the facility. Beginner consists of players who have little to no hockey experience. Many beginner players have begun as a result of their children becoming involved in youth hockey at Ridgeland. Level 1 provides instructional and game play. Level 2 is intended for players with high school or collegiate level experience. Participation dropped in 2019 continuing a two year decline. The decline has been seen mostly in the Level 2 program. The number of teams in Level 2 has remained unchanged, the rosters are slightly smaller than in the past. There is increased competition from the Fifth Third Bank Arena at the competitive level. Staff will work together to determine steps forward for the program.





### **Skate Academy**









#### **Skate Academy—Learn to Skate**

Skate Academy is the Park District's learn to skate program for participants from preschool age to adult. Specialty classes add to the class make up, giving skaters additional skating options to improve their skills. In 2019, Infinite Style Synchronizes skating continued to grow with younger participants, competing with a Synchro 1 and Synchro 2 team.

In 2019, there was an approximate 10% decline in class participation. A large number of our teens started high school, and many lowered their amount of participation or stopped skating altogether. The spring program also experienced a significant drop from last year. The winter and fall session had similar participation to the prior year. The Winter 2020 session has ov