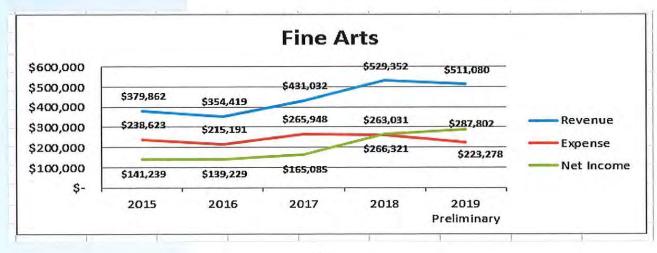

growth and exceeded 2018 budget by 85%; participation increased 89% at 1,131 in 2018 versus 596 in 2017. The Dance Performance Team was introduced in 2018 as a way to offer a year-round program for those dedicated to dancing long-term. This was highly successful and a program that we will build upon in 2019. The Circus program exceeded 2018 budget by 13% and achieved a 25% growth over 2017. We introduced Mini Circus Workshops in 2019 as a way to increase excitement and interest in the art from a young age. Our registration reached capacity on the first workshop offered this year. We have also added a Circus Performance Team to the program portfolio as of January 2019. These artists will perform at our community events and assist in creating awareness of the Circus programming we offer.





# EARLY CHILDHOOD



Early Childhood...Early Childhood Enrichment programs are geared towards children ages three months through seven years of age, with parental participation included in various socialization, conceptual and movement classes. Playschool, Preschool, and Pre-Kindergarten classes educate two to five year olds and focus on social, emotional, motor and cognitive development, as well as kindergarten-readiness skills.

Overall, Early Childhood revenue increased by \$22,816 from the previous year. Spanish Preschool and a longer Playschool class, along with Pre-K, will be offered at the expanded Carroll Center for the 2020-21 school year. Parent participation has increased due to a staff emphasis on communication and relationship-building opportunities. Once again this year, at