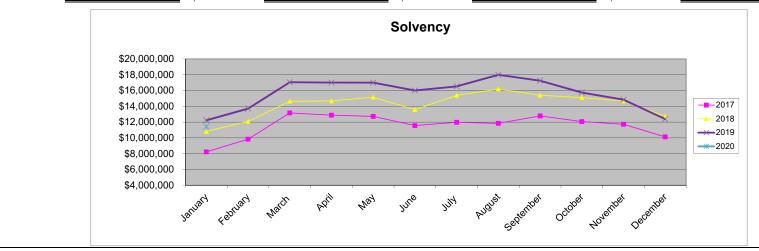

<sup>\*</sup>Includes \$226,903.62 of non-spendable funds \*\*Includes \$116,272.82 of non-spendable funds

| Total Solver | ncy |            |           |                  |           |                  |           |                  |
|--------------|-----|------------|-----------|------------------|-----------|------------------|-----------|------------------|
|              |     | 2017       |           | 2018             |           | 2019             |           | 2020             |
| January      | \$  | 8,222,701  | January   | \$<br>10,807,839 | January   | \$<br>12,224,500 | January   | \$<br>11,399,872 |
| February     | \$  | 9,835,012  | February  | \$<br>12,096,547 | February  | \$<br>13,705,194 | February  |                  |
| March        | \$  | 13,158,403 | March     | \$<br>14,639,398 | March     | \$<br>17,043,761 | March     |                  |
| April        | \$  | 12,871,778 | April     | \$<br>14,673,906 | April     | \$<br>17,003,585 | April     |                  |
| May          | \$  | 12,722,619 | May       | \$<br>15,142,968 | May       | \$<br>16,993,252 | May       |                  |
| June         | \$  | 11,558,746 | June      | \$<br>13,586,366 | June      | \$<br>16,008,032 | June      |                  |
| July         | \$  | 11,974,154 | July      | \$<br>15,372,712 | July      | \$<br>16,522,568 | July      |                  |
| August       | \$  | 11,839,784 | August    | \$<br>16,194,723 | August    | \$<br>17,991,724 | August    |                  |
| September    | \$  | 12,775,498 | September | \$<br>15,392,249 | September | \$<br>17,245,774 | September |                  |
| October      | \$  | 12,059,760 | October   | \$<br>15,094,766 | October   | \$<br>15,741,907 | October   |                  |
| November     | \$  | 11,719,974 | November  | \$<br>14,662,671 | November  | \$<br>14,835,809 | November  |                  |
| December     | \$  | 10,116,988 | December  | \$<br>12,708,567 | December  | \$<br>12,371,649 | December  |                  |