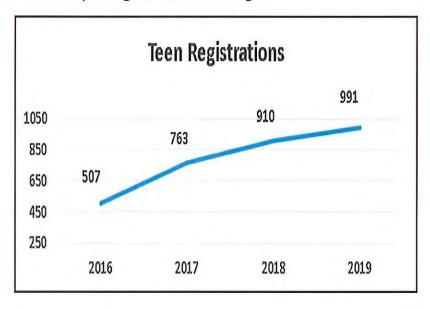

new programs like boxing and ninja warriors. We also increased the number of offerings in our adult pickleball program that saw growth in 2019. In 2020, we look to offer new programming such as adult kickboxing and adult indoor futsal.





# **TEENS**



Teens...Teen programming is provided for youth between the ages of 11 and 18. Activities include camps, trips, events, and classes. The most successful area of teen programming are the teen camps. Total teen registrations increased by 9% in 2019 as a result of the success of our Middle School's Out Trips and Summer Camps.

The Park District hopes to build off of this momentum in 2020 and grow teen participation even further through the implementation of more frequent and diverse special events as well as expanding our current offerings.





# **FINE ARTS**



**Fine arts...**Fine arts programming is focused on three different areas including performing arts, culinary arts and visual arts. Summer camp programming makes up a large part of the fine arts budget with 1,194 fine arts summer camp registrations in 2019.

Fine Arts launched several new intergenerational programs in 2019 including Knitting, Improvisation, Cultural Creations, Art History, Lapidary Arts, Ceramics, Photography, Sewing, DIY, Mixed Media, and Creative Writing. Registration has increased by 4.4% overall. We also gained significate studio space with the acquisition of the Dole Center, giving us amply room for more growth. In 2020 we will continue to add new programming with a focus on music.

Dance continues to show significant growth and exceeded 2018 bu