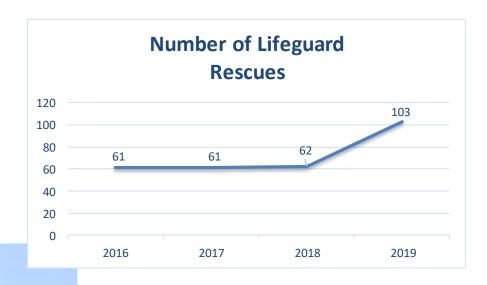

which consisted of trivia, team building and lifeguard skills. The winning family then signs the Golden Ring Buoy which is displayed in our guard office.

Prior to the summer, two Aquatic Facility Coordinators were sent to Instructor School to learn how to improve lifeguard training and also assist with certifying the lifeguards. The instructors also led pre-season, as well as weekly in-service trainings throughout the summer. There were a total of 103 rescues between both of the pools, which is a significant increase from past summers. Most of these rescues were "routine" in nature, all being non or weak swimmers. Rescues ranged from patrons 1 to 62 years old. Summer 2019 there was a significant increase in adults being rescued. The lifeguard team exceeded all three audits summer 2019.





## Pool Passes and Public Swim

#### **Pool Passes**

Pool pass prices for 2019 remained the same for the "Polar Bear Sale and "Regular Season" sale periods. Overall prices have remained the same for the last four seasons. Prices for 2020 are unchanged as well. In November of 2018 the Park District ran a Black Friday Sale for Pool, Rink and Pool/Rink Combination Passes. The pool passes were valid for the 2019 summer season. The sale resulted in a total of 1582 individual Pool Passes, 373 Pool/Rink Combination passes and 82 individual Rink Passes being sold. With the poor weather experienced in late May and the first half of June, pass sales going into July were low. Leadership staff discussed options and decided it was best to put passes on sale at the "Polar Bear" sale rate towards th