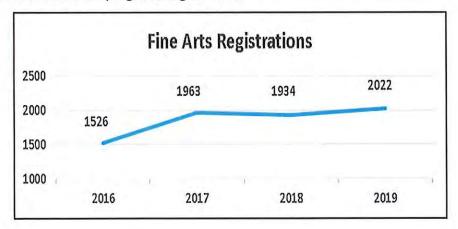

t growth and exceeded 2018 budget by 85%; participation increased 89% at 1,131 in 2018 versus 596 in 2017. The Dance Performance Team was introduced in 2018 as a way to offer a year-round program for those dedicated to dancing long-term. This was highly successful and a program that we will build upon in 2019. The Circus program exceeded 2018 budget by 13% and achieved a 25% growth over 2017. We introduced Mini Circus Workshops in 2019 as a way to increase excitement and interest in the art from a young age. Our registration reached capacity on the first workshop offered this year. We have also added a Circus Performance Team to the program portfolio as of January 2019. These artists will perform at our community events and assist in creating awareness of the Circus programming we offer.





# EARLY CHILDHOOD



Early Childhood...Early Childhood Enrichment programs are geared towards children ages three months through seven years of age, with parental participation included in various socialization, conceptual and movement classes. Playschool, Preschool, and Pre-Kindergarten classes educate two to five year olds and focus on social, emotional, motor and cognitive development, as well as kindergarten-readiness skills.

Overall, Early Childhood revenue increased by \$22,816 from the previous year. Spanish Preschool and a longer Playschool class, along with Pre-K, will be offered at the expanded Carroll Center for the 2020-21 school year. Parent participation has increased due to a staff emphasis on communication and relationship-building opportunities. Once again this year,