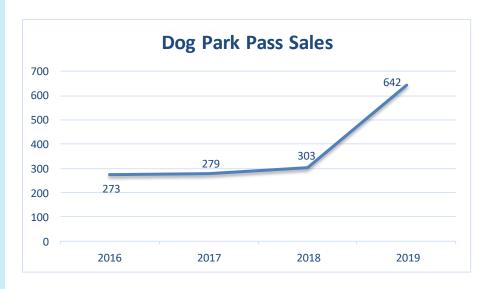

off-leash. Both parks are accessed by a proximity card system. Staff maintains both facilities, performing maintenance and repair twice a week, removing snow and making repairs as necessary.

#### Membership

Users of the dog parks access the parks with a membership card that serves as a proximity access control card. Membership is good for one year from date of purchase. Owners must keep their dogs vaccinations updated on an annual basis. Membership for 2018 was slightly up with more non-residents buying passes. Starting in January 2019, the dog park membership was made free to residents and at a lower rate to non-residents, going from \$65 to \$20 a year. Early in 2019, we are receiving calls from residents and non residents inquiring about the pass with registrations up for the year.





## Improvements and Repairs

#### **Pools**

Improvements in 2019 included the removal of the sand play area and the installation of a new area featuring, a poured in place rubber surface, a teeter totter, a spinning toy and a small interactive water feature. Additionally the 5, 7 and 10 meter diving platform was removed form the well at Rehm Pool after having been determined to be past its useful life. New fencing was installed around the large grass area and the new play area, removing the old timer and rope fencing.

In the spring staff learned the pool was loosing water, a large leak was located in the diving well area and repaired. A second smaller leak was never located, despite extensive searching. Leadership staff made the decision to proceed with the summer and pick up the sea