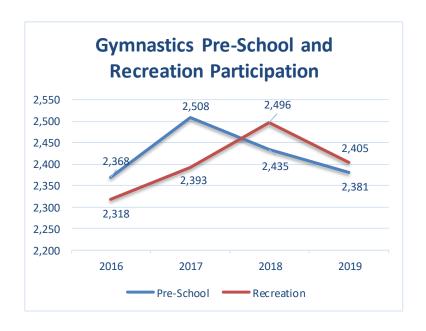

.

Tumbling & Trampoline, Co-Ed Challenge and Adult Gymnastics are a part of the program mix.

Overall participation was slightly down for both recreational students age 6+ and the preschool 3.5-5yr olds. In total the number of participants was 145 less than 2018. The parent and child 2-3 yr old program continues to fill and was expanded by one additional class in the fall of 2019 accommodating 18 more students. The 3.5-5 yr. old classes continue to be down due to less children participating in morning and afternoon classes. More school opportunities for this pre-k and kindergarten age group are replacing the need for recreation activities. Waitlists continue to be taken for classes during primetime hours within the week and on weekends. Waitlists are now taken for each seasonal session.



# Team Gymnastics Program







#### **Boys GIJO**, Girls Xcel & USAG Competitive Teams

#### **USAG**

The USAG Boys & Girls teams competition season is December through March. The state and regional competitions extend the season through the beginning of May for those who qualify. USAG competition for girls are levels 2-10 and boys, levels 4-10. Membership requires a year round commitment and is by invitation only. The chart captures this year round team competitive program in which participation fluctuates within any give year. The number provided is team participation for the majority of 2019.

#### **GIJO Boys**

This program offers recreational competition for boys who are eligible to try-out and are selected from our Advanced Beginner and above recreational classes. 11 boys parti