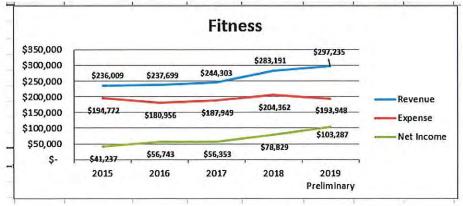

opportunities. The Wellness Committee continues to provide great wellness opportunities for our employees such as the biometric screening, walking challenges, nutritional information, etc. Genevieve Garcia was hired as Program Supervisor (Wellness, Dance, Circus, FLW race) in late August of 2019 and has already began to improve upon the foundation that was built for wellness programming five years ago.

Martial Arts.... saw a 8% increase in number of participants from 2018 to 2019 with 100 additional people participating in our martial arts programs. Potential changes for 2020 include a switch of programming nights for the aikido program which currently on Friday night and feedback indicates that it may not be the best night for growth so we are evaluating moving it to Tuesday nights.





# YOUTH SPORTS



**Youth Sports...**Youth sports saw a 6% increase in participation in 2019 with an additional 377 participants from 2018.

Additional programming assisted in the 6% increase. We added a 2nd session of our grade 1-2 youth basketball league in 2019. Youth boxing as well as youth ninja warriors was added to the youth sports programming portfolio which helped with the 6% increase. We continue to seek partnerships with local established youth sports entities to not only add quality programming but also to curtail some of the outside youth sports programming competition. An example of this in 2020 will be partnering with the local youth rugby program to offer non-contact youth rugby this year. We are also exploring offering youth ultimate Frisbee with a local organization as