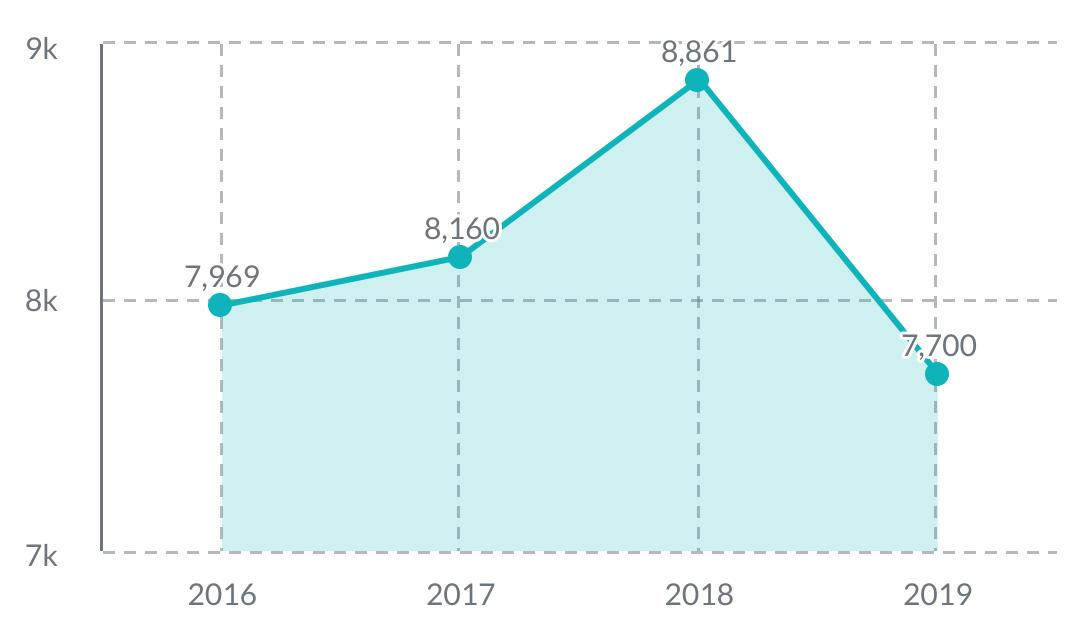

funds have been processed. This measure does not include participation in drop-in programs not requiring registration, including special events.

# Who are the stakeholders impacted:

Program participants and staff

# What does the data say?

• An increase in 3.3% in program registrations

## What is causing the data trend?

 The increase can be attributed to growth in FLW, nature/outdoors, and active adults.

## What actions have we taken?

- Nature/Outdoor: We increased the amount of programs available
- Active Adults: Merged with the senior center
- FLW: Good weather and marketing

# What outcome are we trying to achieve?

• Reflects our mission and drives our ability to maintain the percentage of non-tax revenue to at least a ratio of 50/50.

# MEETING OUR MISSION

# FACILITY RENTALS



The Park District defines this measurement as the total number of external facility reservations made in the current year through through the Park District's recreation software. This measurement does not include PACT.

# Who are the stakeholders impacted:

People who rent facilities from us and staff

# What does the data say?

• A drop of 15% in facility rentals

# What is causing the data trend?

• The drop can be attributed to more facilities being used for programming and Carroll construction.

## What actions have we taken?

• Not a concern as revenue is made up through an increase in program opportunities.

What outcome are we trying to achieve?
Reflects our mission and drives our ability to maintain the percentage of non-tax revenue to at least a ratio of 50/50.

# AVOIDABLE REFU