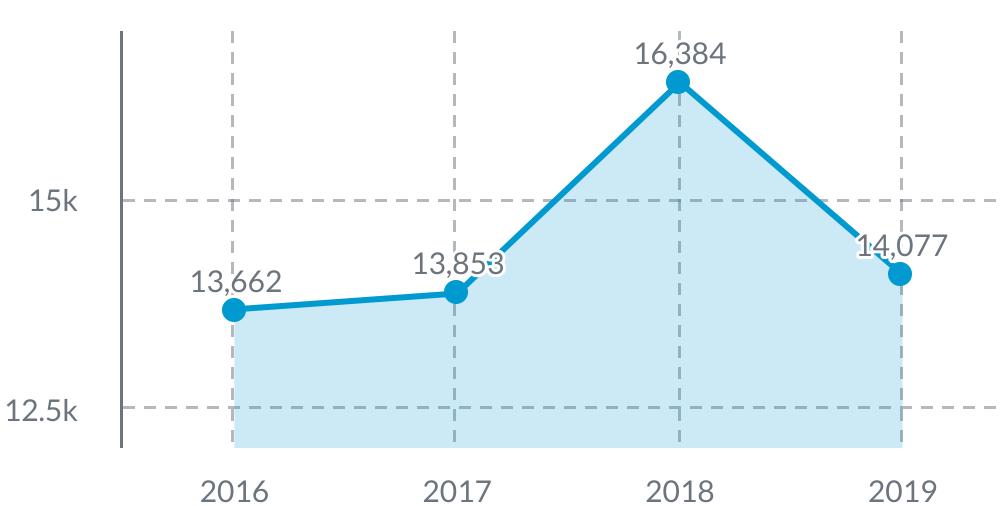

Board Meeting to present an update regarding the status of 2019 performance measures.



# MPOWER Q4 OVERVIEW GREG STOPKA, STRATEGY AND INNOVATION MANAGER

\*\*includes 2019 quarter 4 data compared over previous years unless otherwise stated\*\*



DEMONSTRATE PROGRESS



COMPARE PRESENT TO PAST AND FUTURE PERFORMANCE



DETERMINE EFFECTIVENESS



DIRECTION TO ALLOCATE RESOURCES



COMMUNICATE PRIORITIES



TRANSPARENCY AND ACCOUNTABILITY

# DECISION-MAKING

Staff meets quarterly to review positive and negative data trends

Identify reasons for trends

Celebrate the wins and identify potential actions to improve





# **BOARD UPDATES**

The Board receives an update quarterly

They review the total programs, passes, sold, and a sample of other metrics

# MEETING OUR MISSION

# PASS SALES



The Park District defines the measurement as the total number of passes and punch cards sold in the current year through the Park District's recreation software. This measure does not include replacement passes sold for a lost ID card.

# Who are the stakeholders impacted:

• Pass holders and staff

# What does the data say?

• A drop of 16% in pass sales

# What is causing the data trend?

 The drop can partially be attributed to pool pass sales being included in the 2018 Black Friday Sale but not in 2019.

## What actions have we taken?

• Taking pool passes out of the Black Friday sale.

# What outcome are we trying to achieve?

• Reflects our mission and drives our ability to maintain the percentage of non-tax revenue to at least a ratio of 50/50.

# PROGRAM REGISTRATIONS



The Park