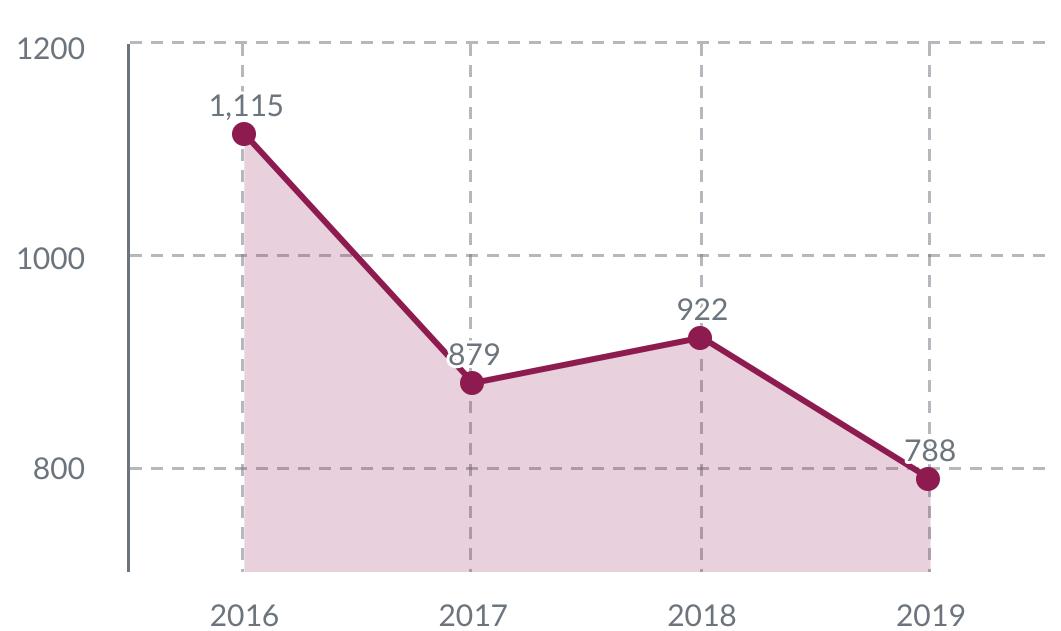

Park District defines this measurement as the total number of external facility reservations made in the current year through through the Park District's recreation software. This measurement does not include PACT.

# Who are the stakeholders impacted:

People who rent facilities from us and staff

# What does the data say?

• A drop of 15% in facility rentals

# What is causing the data trend?

• The drop can be attributed to more facilities being used for programming and Carroll construction.

## What actions have we taken?

• Not a concern as revenue is made up through an increase in program opportunities.

What outcome are we trying to achieve?
Reflects our mission and drives our ability to maintain the percentage of non-tax revenue to at least a ratio of 50/50.

# AVOIDABLE REFUNDS



The Park District focuses on decreasing refunds for avoidable reasons (wait-list, low enrollment dissatisfaction). The Park District defines the measurement as total refunds given for avoidable reasons.

# Who are the stakeholders impacted:

Program participants

## What does the data say?

A drop of 17% in avoidable refunds

# What is causing the data trend?

• The drop can be attributed to improvements in refunds for General Recreation, Nature/Outdoor and Youth Athletics programming.

# What actions have we taken?

There have been less cancellations this year.

# What outcome are we trying to achieve?

• Reflects happy customers and encourages program participation.

# MEETING OUR MISSION

# PARK AND FACILITY SATISFACTION



The Park District strives to have satisfied customers and pat