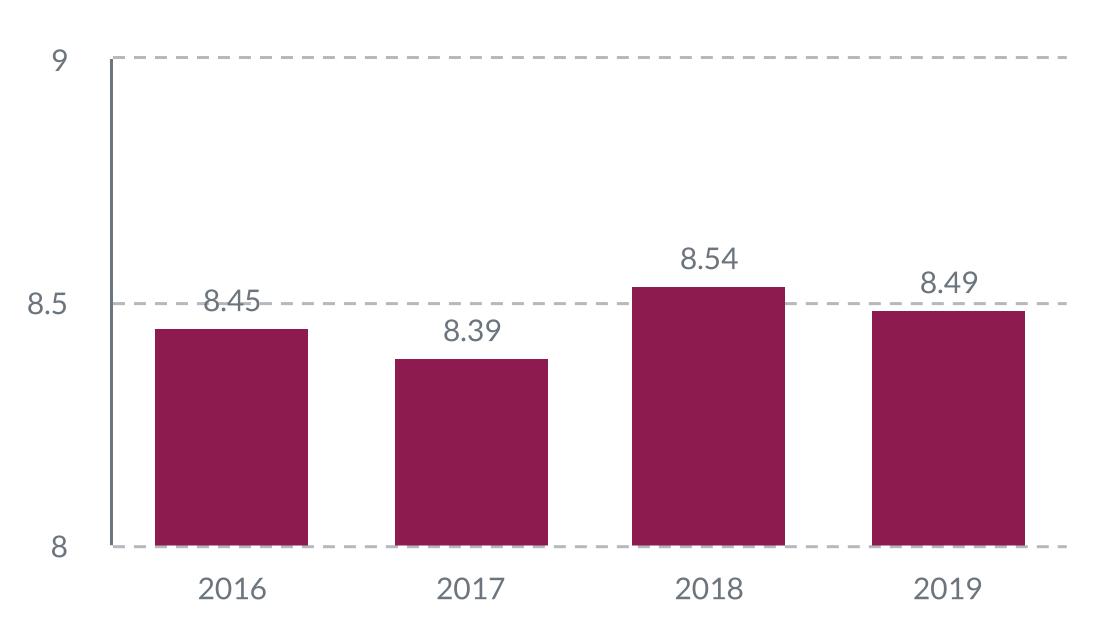

rticipation.

# MEETING OUR MISSION

# PARK AND FACILITY SATISFACTION



The Park District strives to have satisfied customers and patrons in its parks. Both scores are about the same as last year. The Park District defines the measurement as the average "Overall Experience" score, on a scale of 0-10, given by respondents to the **Park District's Park & Facility Evaluation** from the current year.

# Who are the stakeholders impacted:

Park patrons

# What does the data say?

A slight drop of 1.9%in overall satisfaction

# What is causing the data trend?

Scores dropped slightly at Carroll and Stevenson.

# What actions have we taken?

No concern as the drop could be from construction.

# What outcome are we trying to achieve?

Reflects our mission.

# RECREATION AND PROGRAM SATISFACTION



The Park District strives to have satisfied customers. The Park District defines the measurement as the average "Overall Experience" score, on a scale of 0-10, given by respondents to the **Park District's Program & Event Evaluation** from the current year.

# Who are the stakeholders impacted:

Program participants

# What does the data say?

Pretty neutral

## What is causing the data trend?

• The scores are very similar to 2018 with "price" being the main concern.

## What actions have we taken?

We will freeze price increases in 2020.

# What outcome are we trying to achieve?

 Reflects our mission and drives our ability to maintain the percentage of non-tax revenue to at least a ratio of 50/50.