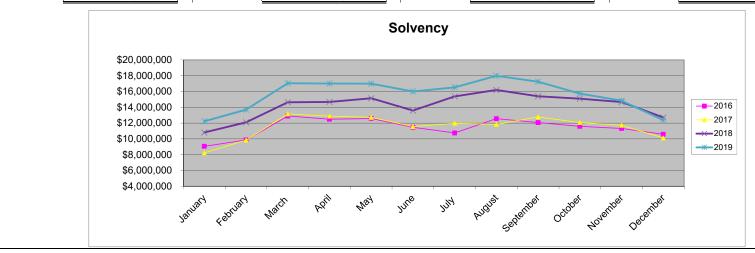

<sup>\*</sup>Includes \$226,903.62 of non-spendable funds \*\*Includes \$116,272.82 of non-spendable funds

| otal Solver | псу |            |           |                  |           |                  |           |                  |
|-------------|-----|------------|-----------|------------------|-----------|------------------|-----------|------------------|
|             |     | 2016       |           | 2017             |           | 2018             |           | 2019             |
| January     | \$  | 9,058,410  | January   | \$<br>8,222,701  | January   | \$<br>10,807,839 | January   | \$<br>12,224,500 |
| February    | \$  | 9,857,240  | February  | \$<br>9,835,012  | February  | \$<br>12,096,547 | February  | \$<br>13,705,194 |
| March       | \$  | 12,895,634 | March     | \$<br>13,158,403 | March     | \$<br>14,639,398 | March     | \$<br>17,043,761 |
| April       | \$  | 12,487,132 | April     | \$<br>12,871,778 | April     | \$<br>14,673,906 | April     | \$<br>17,003,585 |
| May         | \$  | 12,583,438 | May       | \$<br>12,722,619 | May       | \$<br>15,142,968 | May       | \$<br>16,993,252 |
| June        | \$  | 11,459,618 | June      | \$<br>11,558,746 | June      | \$<br>13,586,366 | June      | \$<br>16,008,032 |
| July        | \$  | 10,747,178 | July      | \$<br>11,974,154 | July      | \$<br>15,372,712 | July      | \$<br>16,522,568 |
| August      | \$  | 12,556,293 | August    | \$<br>11,839,784 | August    | \$<br>16,194,723 | August    | \$<br>17,991,724 |
| September   | \$  | 12,059,760 | September | \$<br>12,775,498 | September | \$<br>15,392,249 | September | \$<br>17,245,774 |
| October     | \$  | 11,588,440 | October   | \$<br>12,059,760 | October   | \$<br>15,094,766 | October   | \$<br>15,741,907 |
| November    | \$  | 11,310,934 | November  | \$<br>11,719,974 | November  | \$<br>14,662,671 | November  | \$<br>14,835,809 |
| December    | \$  | 10,580,165 | December  | \$<br>10,116,988 | December  | \$<br>12,708,567 | December  | \$<br>12,371,649 |