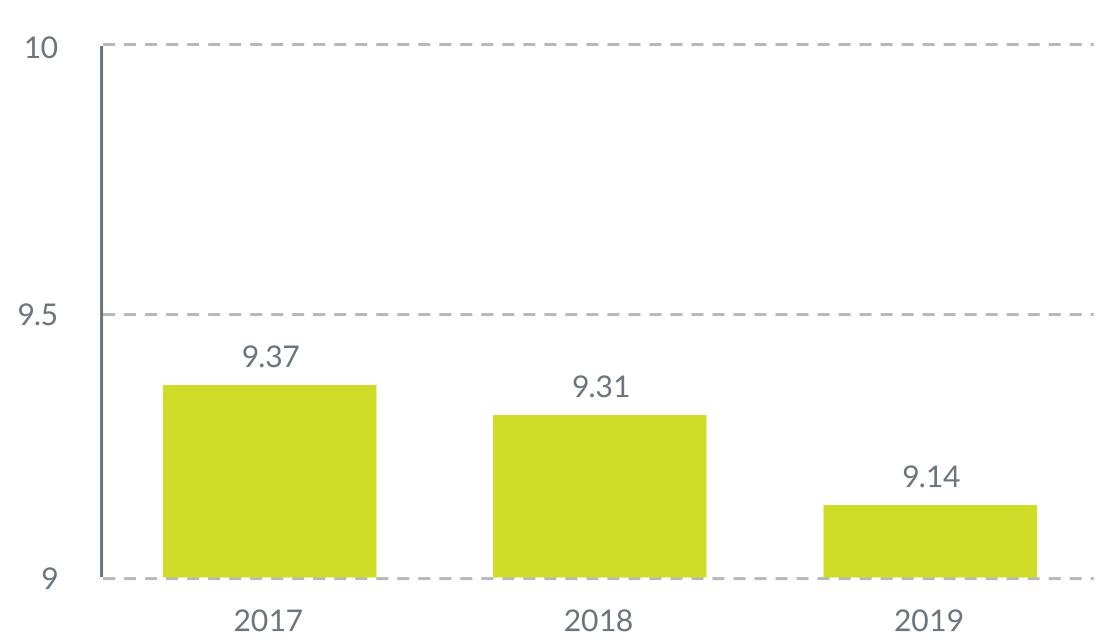

ax revenue to at least a ratio of 50/50.

# AVOIDABLE REFUNDS



The Park District focuses on decreasing refunds for avoidable reasons (wait-list, low enrollment dissatisfaction). The Park District defines the measurement as total refunds given for avoidable reasons.

# Who are the stakeholders impacted:

Program participants

## What does the data say?

A drop of 17% in avoidable refunds

# What is causing the data trend?

• The drop can be attributed to improvements in refunds for General Recreation, Nature/Outdoor and Youth Athletics programming.

# What actions have we taken?

There have been less cancellations this year.

# What outcome are we trying to achieve?

• Reflects happy customers and encourages program participation.

# MEETING OUR MISSION

# PARK AND FACILITY SATISFACTION



The Park District strives to have satisfied customers and patrons in its parks. Both scores are about the same as last year. The Park District defines the measurement as the average "Overall Experience" score, on a scale of 0-10, given by respondents to the **Park District's Park & Facility Evaluation** from the current year.

# Who are the stakeholders impacted:

Park patrons

# What does the data say?

A slight drop of 1.9%in overall satisfaction

# What is causing the data trend?

Scores dropped slightly at Carroll and Stevenson.

# What actions have we taken?

No concern as the drop could be from construction.

# What outcome are we trying to achieve?

Reflects our mission.

# RECREATION AND PROGRAM SATISFACTION



The Park District strives to have satisfied customers. The Park Distr