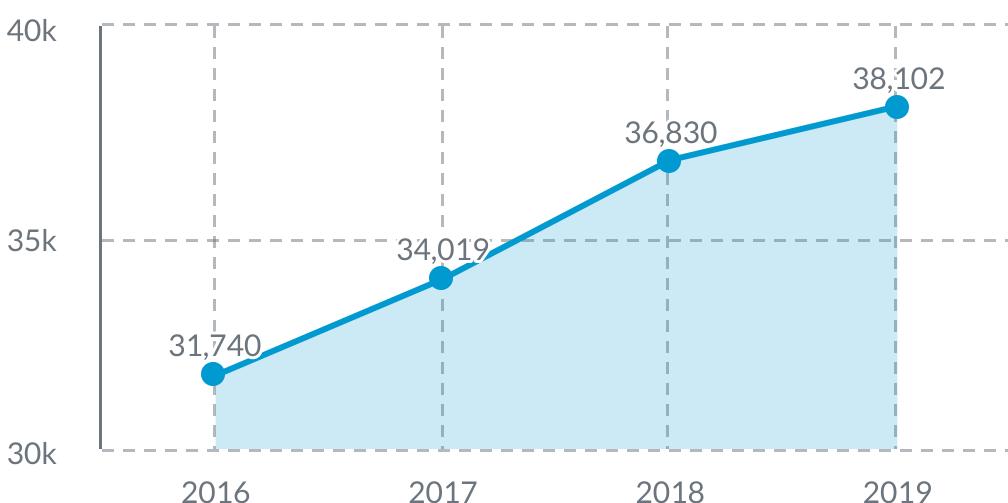

SS SALES



The Park District defines the measurement as the total number of passes and punch cards sold in the current year through the Park District's recreation software. This measure does not include replacement passes sold for a lost ID card.

# Who are the stakeholders impacted:

• Pass holders and staff

# What does the data say?

• A drop of 16% in pass sales

# What is causing the data trend?

 The drop can partially be attributed to pool pass sales being included in the 2018 Black Friday Sale but not in 2019.

## What actions have we taken?

• Taking pool passes out of the Black Friday sale.

# What outcome are we trying to achieve?

• Reflects our mission and drives our ability to maintain the percentage of non-tax revenue to at least a ratio of 50/50.

# PROGRAM REGISTRATIONS



The Park District defines the measurement as the total number of program and event registrations sold in the current year through the Park District's recreation software, after any cancellations or refunds have been processed. This measure does not include participation in drop-in programs not requiring registration, including special events.

# Who are the stakeholders impacted:

Program participants and staff

# What does the data say?

• An increase in 3.3% in program registrations

## What is causing the data trend?

 The increase can be attributed to growth in FLW, nature/outdoors, and active adults.

## What actions have we taken?

- Nature/Outdoor: We increased the amount of programs available
- Active Adults: Merged with the senior center
- FLW: Good weather and marketing

# What