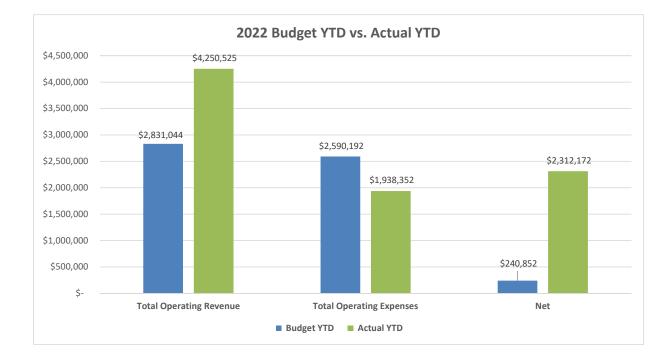

tracking below budget by 25% YTD due to timing of major Capital Project expenses, wages, benefits, and utilities. Water bills are at least three months behind due to processing time at the Village.

The February Revenue Expense Reports highlights include:

- Higher than expected Summer Camp registrations on February 5, helped actuals surpass budgeted revenues.
- Health Insurance expense actuals are lower than budgeted, due to 2022 full-time vacancies being budgeted with the highest cost health insurance.
- The Concessions budget is now under the Special Facilities Administration budget.
- Revenue and expenses for Pleasant Home programming and events are now reflected under the Historical Properties budget with Cheney Mansion.





## **Revenue and Expense Summary Charts - February 2022**







**Operating Funds** 

## February 2022 Revenue and Expense Report - by Fund

|                                                                                                                                                                                                                                                                                                                     |                                                                                                    | Operating                                                                                                                                                                              | y i ui                                                                                                               |