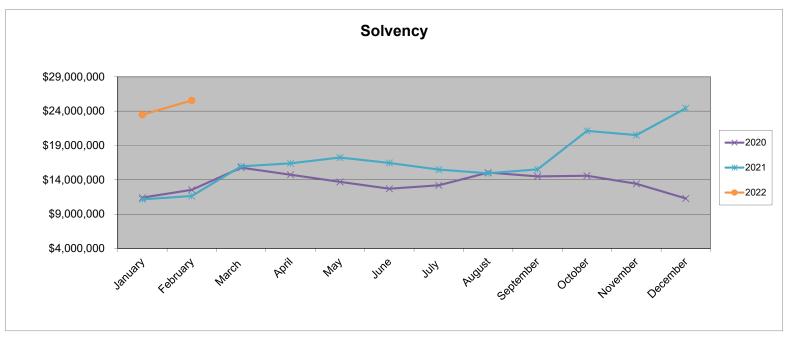

## Total Solvency

|           | <u>2020</u>          |              | <u>2021</u>      |           | <u>2022</u>      |
|-----------|----------------------|--------------|------------------|-----------|------------------|
| January   | \$<br>11,399,872     | January      | \$<br>11,151,063 | January   | \$<br>23,482,489 |
| February  | \$<br>12,533,042     | February     | \$<br>11,631,539 | February  | \$<br>25,552,059 |
| March     | \$<br>15,767,357 *ar | mended March | \$<br>15,956,382 | March     | \$<br>           |
| April     | \$<br>14,739,680     | April        | \$<br>16,390,337 | April     | \$<br>           |
| Мау       | \$<br>13,693,866     | Мау          | \$<br>17,243,573 | Мау       | \$<br>           |
| June      | \$<br>12,690,804     | June         | \$<br>16,449,969 | June      | \$<br>_          |
| July      | \$<br>13,194,814     | July         | \$<br>15,478,400 | July      | \$<br>           |
| August    | \$<br>15,055,750     | August       | \$<br>14,948,361 | August    | \$<br>-          |
| September | \$<br>14,495,930     | September    | \$<br>15,513,243 | September | \$<br>-          |
| October   | \$<br>14,584,641     | October      | \$<br>21,118,994 | October   | \$<br>           |
| November  | \$<br>13,414,844     | November     | \$<br>20,505,438 | November  | \$<br>_          |
| December  | \$<br>11,280,141     | December     | \$<br>24,415,707 | December  | \$<br>           |
|           |                      |              |                  |           |                  |