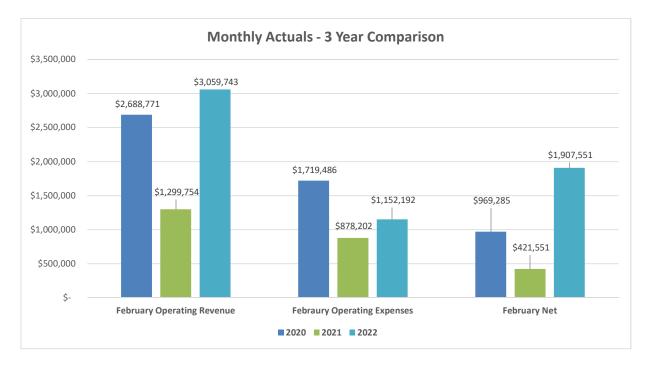

acking below budget by 25% YTD due to timing of major Capital Project expenses, wages, benefits, and utilities. Water bills are at least three months behind due to processing time at the Village.

The February Revenue Expense Reports highlights include:

- Higher than expected Summer Camp registrations on February 5, helped actuals surpass budgeted revenues.
- Health Insurance expense actuals are lower than budgeted, due to 2022 full-time vacancies being budgeted with the highest cost health insurance.
- The Concessions budget is now under the Special Facilities Administration budget.
- Revenue and expenses for Pleasant Home programming and events are now reflected under the Historical Properties budget with Cheney Mansion.





## **Revenue and Expense Summary Charts - February 2022**







**Operating Funds** 

## February 2022 Revenue and Expense Report - by Fund

|                                                                                                                                                                                                                                                                                                                     |                                                                                                    | Operating                                                                                                                                                                              | y i ui                                                                                                               | 10