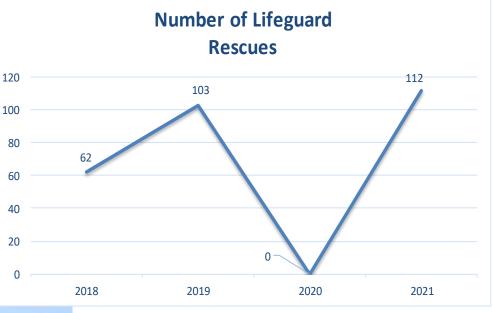

y.

Two staff were sent to Ellis Lifeguard Instructor Renewal and newly certified four instructors, which was a huge help when we were pushing to certify guards during full time hours.

Summer 2021, we brought back the Pool Assistant Manager position which while this position was intended to supplement the Aquatic & Rink Manager on nights and weekends, this summer they ran the entire operation with the Manager on leave from July-September. The two PAMs, were mobile between facilities, mentored the Aquatic Facility Coordinators and handled any issues that arose.

While summer 2021 was challenging in so many ways, the hard work and dedication of our staff was clearly proved as they were once again awarded Platinum rating for Jell Ellis and Associates, placing them in the top 10% worldwide.



# Pool Passes and Public Swim

#### Pool Passes

Pool pass prices for 2021 remained the same for the "Polar Bear Sale" and "Regular Season" sale periods as they were for the prior six seasons. There were 424 passes sold prior to the season being cancelled in 2020. Many of these purchasers carried their pass membership over to 2021. Originally, the pools were going to host multiple preregistered daily swim sessions for all of 2021. With Covid mitigations dropping dramatically after we opened in late May, staff changed to a regular daily schedule with slightly reduced capacity maximums. Our pass sales responded well and were 93% of 2019 sales. Amilia proved useful as patrons at Pass Holder Only Swim sessions were able to register for passes on their phones while they waited inline and imme