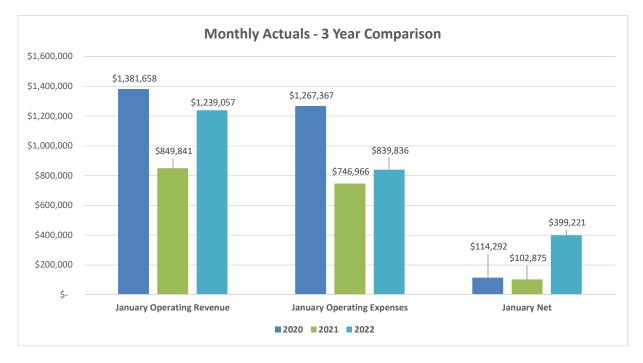

nefits expense is down due to the January PDRMA Health bill being received in February. In addition, water utility bills paid in January were for October 2021, and therefore expensed back to 2021. Water bills are at least three months behind due to processing time at the Village.

The January Revenue Expense Reports highlights include:

- Winter program registrations boosted programming to meet or exceed budgeted revenue through the first month of 2022.
- The Concessions budget is now under the Special Facilities Administration budget.
- Revenue and expenses for Pleasant Home programming and events are now reflected under the Historical Properties budget with Cheney Mansion.

Attachment: January 2022 Revenue Expense Report







#### **Revenue and Expense Summary Charts - January 2022**





**Operating Funds** 

### January 2022 Revenue and Expense Report - by Fund

| of OAK PARK                                                                                                                                                                                                                                                                                                                             |                                                                                                    | Jung                                                                                    | Funds                                                                                                                                               |