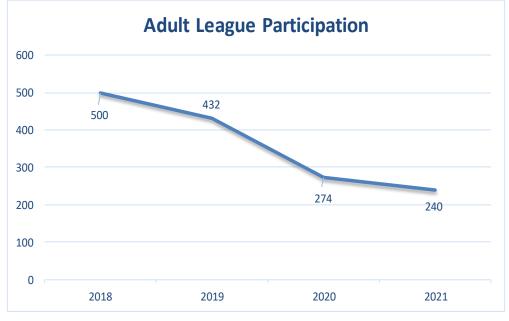

t Hockey Program

#### Adult League

Adult Hockey Level 2 returned summer 2021. While this program is much smaller than it was pre-Covid, two teams compared to six, it also has been able to take on a more "fun," atmosphere compared to the more competitive play it used to be. This is in part by the nature of a smaller program, but also that we are no longer using official referees which has significantly toned down penalties.

Adult Level 1 has been averaging about 20 players a session and has returned to it's Monday night slot. Many of the players involved are ones that have progressed though our Beginner program.

While level 1 and 2 have decreased in registration, Adult Beginner has exploded over the last year. Fall 2021, had 36 players enrolled which is huge compared to prior years.





# Skate Academy



#### Skate Academy - Learn to Skate

With skating being a sport that allows for social distancing, it has not been effected too much. Registration numbers for Skate Academy have continued to grow, and each session we are working to add classes and clear the waitlists where possible.

The adult skating program has grown tremendously this year with about 40 adults from beginner to advanced. We are exploring opportunities to continue to serve the adults.

Skate Academy's synchronized skating team, Infinite Style, returned in 2021 and performed at the Holiday Skating Expo, as well as prepared for a competition in January 2022.

#### **One-on-One Lessons**

When mitigations went into affect for December 2020 and January 2021, we switched gears and offered one-on-one and sem