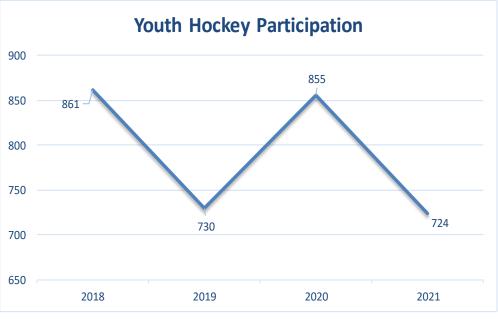

eturn to real game play.

For 2022, we are working to expand our hockey portfolio with additional clinics not only for players, but also for our coaches so that they too can continue to learn and improve the hockey experience at Ridgeland.

#### **One-on-One Lessons**

During the January shut down, all we were able to offer was private and semiprivate lessons. These lessons filled extremely fast with Ice Bears players, youth Hockey Academy participants, as well as adults. These lessons were also taken advantage of by players who had never tried the sport. In addition to our regular coaches, the Aquatic & Rink Manager and Maintenance supervisor took the ice and coached to respond to the demand. For hockey, we had a total of 260 participants until we were able to begin group lessons again.



### Ice Bears Youth Travel



#### Ice Bears Youth Travel Program

2021 was a more positive year for the Ice Bears than 2020. For the spring season, the Northwest Hockey League and teams agreed to separate park district vs private programs. This was an extremely important move because park districts had to inforce mask wearing and capacities, while privates clubs did not and had no interest in starting. We ended up having 84 players for spring, which is about half of our pre—Covid numbers.

The regular season, fall and winter, was finally a return to a "normal," season. Ice Bears competed with one mite, two squirt, two peewee and one all girls at the squirt level. Everything was going as well as it could, when the vaccination mandate went into effect. As a result of the mandate, multiple