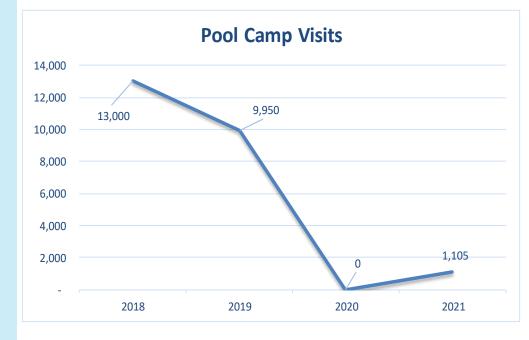

he Covid guidance being that camps could not swim as it would intermingle them with people outside of their designated came group. However, as with many other mitigations, the guidance changed.

We worked quickly to train staff and fit the camps into the pool schedule. All camps were able to swim 1-2 times per week, both parents and campers alike were thrilled to visit the pool again. Since the schedule was already published, we could not create a camp specific time at Rehm, however we will be bringing this time back for 2022.

The swim test was updated for summer 2021, changing the test to be in line with assessing water competency. In this new test, campers had to jump into water over their head, tread or float, and then swim 25 yards and showing that the test did not fully exert them.



# Ridgeland Camps



#### **Ridgeland Common Camps**

Summer 2021 was somewhat a return to normal. At Ridgeland we offered Ridgeland Camp, Hockey Camp and a new Figure Skating Camp.

Figure Skating Camp was a great add to our portfolio. Different than figure skating camps we offered in 2019 and prior, the skating portion of the camp was half day. During the week skaters worked on programs which they then performed on Fridays for the other camps, as well as parents. Campers 6th grade or younger, then had the opportunity to register for Figure Skating Plus camp, in which they could stay until 3pm and join Ridgeland Camp in the pool, as well as add the 3-6 extended day option.

Winter Break Camp at Ridgeland was also in high demand this year with families more comfortable with socializing.