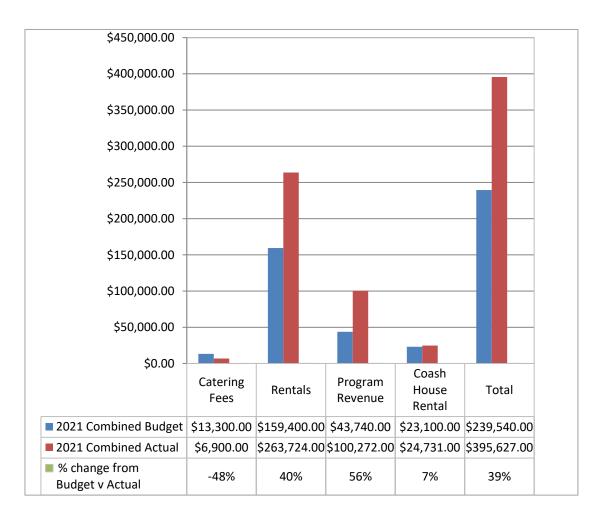

ents are allowed to use nonpreferred caterers for an additional fee of \$700 and to supplying all proper licensing, insurance and signing our catering agreement. All caterers are required to purchase Special Event liquor licenses (\$50 per event or \$400 yearly) from the Village of Oak Park.

### **Coach House**

The coach house is leased on a yearly basis, and managed by Oak Park Residence Corporation. The rent for 2021 was approximately \$2050 per month; (after fees are deducted from Oak Park Residence Corporation for management).

### 2021 Revenue Comparison

### **EVENT RENTAL STATISTICS – 2021**

• 2021 was the first year of combined revenue and operations at Cheney Mansion and Pleasant Home and used budgeted numbers for comparison. Budget assumed Phase 4 mitigations still in place.



- Private rentals rebounded from 2020 levels with many private events rescheduled from 2020 into 2021, in addition to a large number of new events. Outdoor spaces at both locations were important factors in moving forward and increasing rental revenue over budget as mitigations from COVID 19 eased.
- In response to COVID restrictions limiting capacity for events and continued struggles in the hospitality industry, we charged caterers half the annual fee for 2021.
- Program revenue also rebounded for 2021, with adult and family programs running at near capacity. The addition of programming at Pleasant Home was significant adding another location to host these events.

### 2021 Combined Revenue Breakdown



| Weddings                 | 43 |
|--------------------------|----|
| Special Event