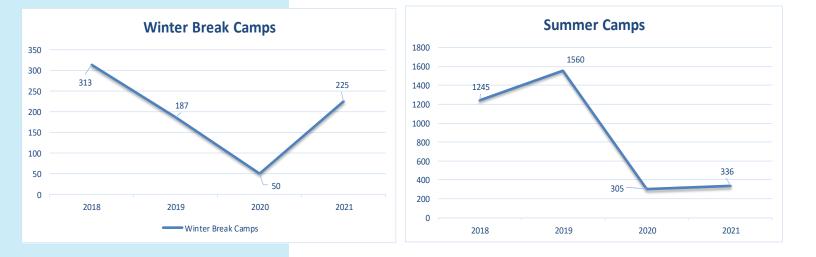

grade or younger, then had the opportunity to register for Figure Skating Plus camp, in which they could stay until 3pm and join Ridgeland Camp in the pool, as well as add the 3-6 extended day option.

Winter Break Camp at Ridgeland was also in high demand this year with families more comfortable with socializing. We had camp counselors as well as pool staff return to serve as counselors and be able to run these camps.

With the return of our Program Supervisor position, we are looking forward to continuing to grow our internal camps, as well as add outside contractors. These contractors will run specialty clinics for travel house players as well as figure skaters over breaks from school. We hope that the addition of the contractors will assist in growing our competitive hockey program.



# Swim Academy

#### Learn to Swim

Summer 2021 we were finally able to launch our new Startfish Aquatics program. Instructors took part in online e-learning, and also had the opportunity to work directly with Jill White, CEO of Starfish, for in person training in June. We are still learning how to fully operate this program, but with their instructor and director trainings, premade lesson plans and digiquatics tracking, we feel this program will be even stronger in summer 2022.

We ran Monday-Thursday morning and evening lessons, as well as lessons on Saturdays. As a suggestion from Starfish due to Covid, all lessons regardless of age or skill, were 30 minutes long. In 2022, we have returned all lessons for participants over the age of 5, to 40 minute classes.

We were not able to run w