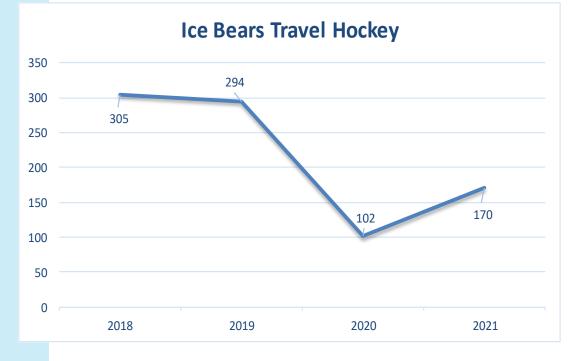

ll and winter, was finally a return to a "normal," season. Ice Bears competed with one mite, two squirt, two peewee and one all girls at the squirt level. Everything was going as well as it could, when the vaccination mandate went into effect. As a result of the mandate, multiple players were no longer able to practice with their teams. Some opted to play any games that took place outside of Ridgeland, while others took their refund for the remainder of the season and started with new programs. Out of all of the Ice Bears home games, only three were able to be played at Ridgeland, while all others were rescheduled and Ice Bears played their home games on the road.

The clinics that were mentioned both in camps and Hockey Academy, we are hoping will help build our travel program for 2022.



# Adult Hockey Program

#### Adult League

Adult Hockey Level 2 returned summer 2021. While this program is much smaller than it was pre-Covid, two teams compared to six, it also has been able to take on a more "fun," atmosphere compared to the more competitive play it used to be. This is in part by the nature of a smaller program, but also that we are no longer using official referees which has significantly toned down penalties.

Adult Level 1 has been averaging about 20 players a session and has returned to it's Monday night slot. Many of the players involved are ones that have progressed though our Beginner program.

While level 1 and 2 have decreased in registration, Adult Beginner has exploded over the last year. Fall 2021, had 36 players enrolled which is huge compared to prior ye