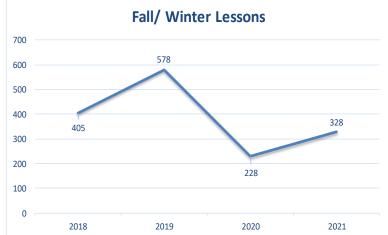

uctor and director trainings, premade lesson plans and digiquatics tracking, we feel this program will be even stronger in summer 2022.

We ran Monday-Thursday morning and evening lessons, as well as lessons on Saturdays. As a suggestion from Starfish due to Covid, all lessons regardless of age or skill, were 30 minutes long. In 2022, we have returned all lessons for participants over the age of 5, to 40 minute classes.

We were not able to run winter 2021 lessons due to the logistics of getting staff trained. Fall lessons were difficult to hire staff; we were able to get enough staff to run lessons at about 1/4 of or normal capacities.

Fall and winter 2022, we are hoping to have more staff so we can fully take advantage of the pool space Fenwick has given us, 10 lanes and 25 yards.







# Paul Hruby Ice Arena Summary

#### About the Paul Hruby Ice Arena

The Paul Hruby Ice Arena, part of the LEED Platinum Certified Ridgeland Common Recreation Complex, was extensively renovated in 2013 and 2014. The ice arena is operated year-round and features an NHL sized ice surface, five hockey locker rooms including a women's locker room, bleacher seating for 500, a skate shop with over 300 rental skates, a full view lobby and activity rooms available for programs, parties and rentals.

In a typical year the ice arena hosts many programs, including figure skating for all ages, developmental youth hockey, adult hockey and travel hockey. Special events include the annual Ice Show, a Holiday Skating Exhibition and Blackhawks Night featuring organist, Frank Pelico. The ice arena is avai