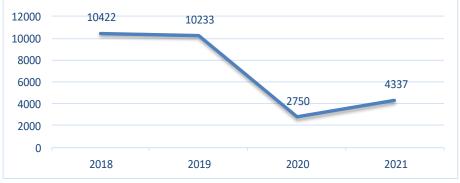

## Total Solvency

|           | <u>2020</u>         |               | <u>2021</u>      |           | <u>2022</u>      |
|-----------|---------------------|---------------|------------------|-----------|------------------|
| January   | \$<br>11,399,872    | January       | \$<br>11,151,063 | January   | \$<br>23,482,489 |
| February  | \$<br>12,533,042    | February      | \$<br>11,631,539 | February  | \$<br>           |
| March     | \$<br>15,767,357 *a | amended March | \$<br>15,956,382 | March     | \$<br>           |
| April     | \$<br>14,739,680    | April         | \$<br>16,390,337 | April     | \$<br>_          |
| Мау       | \$<br>13,693,866    | Мау           | \$<br>17,243,573 | Мау       | \$<br>           |
| June      | \$<br>12,690,804    | June          | \$<br>16,449,969 | June      | \$<br>_          |
| July      | \$<br>13,194,814    | July          | \$<br>15,478,400 | July      | \$<br>           |
| August    | \$<br>15,055,750    | August        | \$<br>14,948,361 | August    | \$<br>_          |
| September | \$<br>14,495,930    | September     | \$<br>15,513,243 | September | \$<br>_          |
| October   | \$<br>14,584,641    | October       | \$<br>21,118,994 | October   | \$<br>-          |
| November  | \$<br>13,414,844    | November      | \$<br>20,505,438 | November  | \$<br>-          |
| December  | \$<br>11,280,141    | December      | \$<br>24,415,707 | December  | \$<br>_          |
|           | <br>                |               |                  |           | <br>             |