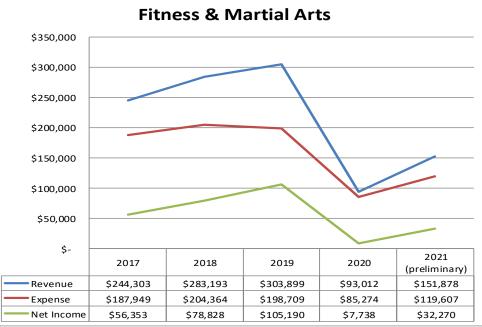

many formats in person, virtual, outdoor and indoor/outdoor combo at make participants feel comfortable. Participation numbers have gone up since September of 2021, and we hope to maintain and improve upon those numbers in 2022.

Martial arts programming experienced a great bounce back year in 2021, with numbers inching to 2019, pre-pandemic numbers. Being back in the buildings almost the entire year was a big reason for the increase in participation. All martial arts programs adhered to the Covid guidelines to make participants feel as safe as possible when participating in the classes. Tai-chi was all virtual in 2021, due to the older demographic and participants not feeling comfortable in an in-person class setting. In 2022, we will be offering Karate, Taekwondo, Aikido, and Tai-chi.





### YOUTH SPORTS



**Youth Sports...**Program participation in this area saw a dramatic increase in 2021, and had a total revenue of \$841,500. This increase of participation numbers happened despite not having access to D97 facilities to hold our youth basketball league or hold our spring soccer due to COVID restrictions. If these two leagues had been able to run, we would have met or exceeded 2019, (pre-pandemic) participation numbers. Although we did not run two leagues, we were able to expand in our partnership aspect. This was done by expanding upon existing partner programs such as OPBYS, the Edge, as well as adding partnerships such as a basketball class with OPRFHS's basketball coach. We look to add more partners in 2022. We saw great participation in our in-house summer sport