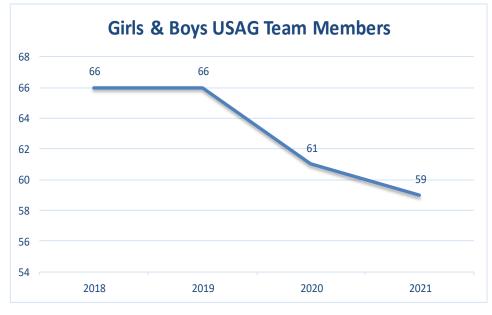

d commitment and is by invitation only. The chart below captures this year-round team competitive program in which participation fluctuates within any give year. The number provided is team participation for the majority of 2021. In late September, our USAG JO Boys team program had to be dropped from our program portfolio due to a staff loss and not being able to hire a new qualified coach just before competition season. The uncertainty of the pandemic and staffing losses took a toll on both these team groups as a whole. By the end of 2021, we were down to 14 girls team members and 0 boys team members. Rebuilding has begun; our numbers will increase in 2022 for the girls side, and with the hiring of a new boys team coach, the USAG Boys team will return and start their rebuilding process.



### Continued: Team Gymnastics



### GIJO Boys

This program offers recreational competition for boys who are eligible to tryout and are selected from our Advanced Beginner and above recreational classes. Tryouts for the 2020-2021 season took place in October 2020, and practices began in November. Eight boys participated in the 2020-2021 season which ran October 2020, with a COVID-19 program pause in between, through the beginning of May 2021. Like the USAG JO boys, these boys also participated in two "Quaranteam Competitions", one invitational meet in Bourbonnais and finally League Championships in Lake in the Hills. This recreational team program participation is at 12 boys for the current 2021-2022 season.

#### **USAG XCEL Girls**

The girls recreational XCEL competitive program off