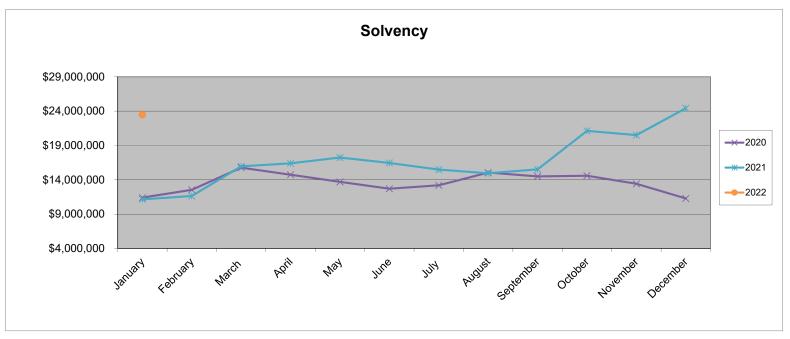

## Total Solvency

|           | <u>2020</u>         |               | <u>2021</u>      |           | <u>2022</u>      |
|-----------|---------------------|---------------|------------------|-----------|------------------|
| January   | \$<br>11,399,872    | January       | \$<br>11,151,063 | January   | \$<br>23,482,489 |
| February  | \$<br>12,533,042    | February      | \$<br>11,631,539 | February  | \$<br>           |
| March     | \$<br>15,767,357 *a | amended March | \$<br>15,956,382 | March     | \$<br>           |
| April     | \$<br>14,739,680    | April         | \$<br>16,390,337 | April     | \$<br>_          |
| Мау       | \$<br>13,693,866    | Мау           | \$<br>17,243,573 | Мау       | \$<br>           |
| June      | \$<br>12,690,804    | June          | \$<br>16,449,969 | June      | \$<br>_          |
| July      | \$<br>13,194,814    | July          | \$<br>15,478,400 | July      | \$<br>           |
| August    | \$<br>15,055,750    | August        | \$<br>14,948,361 | August    | \$<br>_          |
| September | \$<br>14,495,930    | September     | \$<br>15,513,243 | September | \$<br>_          |
| October   | \$<br>14,584,641    | October       | \$<br>21,118,994 | October   | \$<br>-          |
| November  | \$<br>13,414,844    | November      | \$<br>20,505,438 | November  | \$<br>-          |
| December  | \$<br>11,280,141    | December      | \$<br>24,415,707 | December  | \$<br>_          |
|           | <br>                |               |                  |           | <br>             |