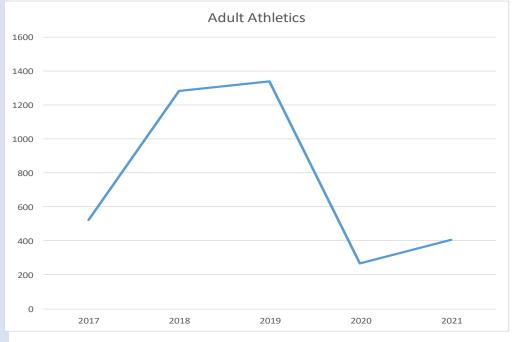

n in this area saw an increase in 2021. Due to IDPH sports guidelines, we did not offer a spring soccer league but were able to offer it in the fall. Both the spring and fall softball leagues were able to be run and with great participation. We were not able to offer the winter and fall volleyball leagues due to D97 COVID facility guidelines. We will be offering a summer sand volleyball league in 2022. Also the men's basketball program was not able to be run in 2021, due to D97 COVID facility guidelines. We saw great participation in our adult partner programs in 2021, including golf, ninja warriors and boxing. The boxing program was held outside in spring-fall, so that participants would feel more comfortable given COVID. In 2022, we hope to offer a new adult ultimate frisbee program.





### TEENS



**Teens...**Teen programming is provided for youth between the ages of 11 and 18. Activities include camps, trips, events, and classes. This year, due to COVID, we did not see many teen trips. We did, however, see a strong return of classes and special events with new events such as Resin Mold Art and Soap Making doing well. We also saw a return of teen camps with limited numbers due to hesitation by participants to return to full capacity.

The Park District hopes to expand our E-sports offerings in 2022 and offer more diverse programming to attract more teen participants.





### FINE ARTS



**Fine Arts...** Saw wonderful growth in programming and participation in the One-Day Art Workshops despite COVID closures. Intergenerational programs continued to succeed in 2021, a