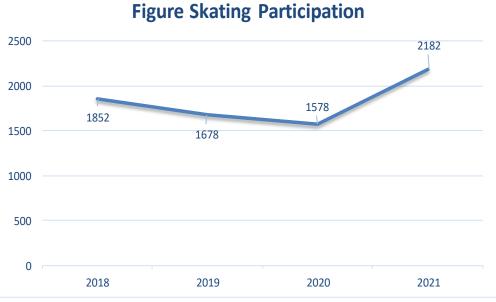

unities to continue to serve the adults.

Skate Academy's synchronized skating team, Infinite Style, returned in 2021 and performed at the Holiday Skating Expo, as well as prepared for a competition in January 2022.

#### **One-on-One Lessons**

When mitigations went into affect for December 2020 and January 2021, we switched gears and offered one-on-one and semi private lessons, in addition to running freestyles for coaches to schedule their regular private lesson students. The private lessons were enjoyed by our current students, but also brought in teens and new adults to try the sport. We even saw some skaters that had not been comfortable returning since the start of Covid due to the smaller numbers on the ice. We saw a total of 215 participants for private and semi-private lessons.



### Ice Show & Special Events

#### Ice Show

While we were not able to run our annual ice show in 2021 due to mitigations, skaters were extremely excited to perform in the Holiday Skating Exhibition. This was the first time many of them were able to perform since December of 2019. The two high school seniors that were to do solos in the spring 2020 show, now sophomores in college, came back to do a guest solo and finally close their chapter with Skate Academy.

We are looking forward to remixing our "Playlist Remix," and putting on the annual ice show again in 2022. While we will not do the full set up due to time and continued restrictions, skaters will have the opportunity to perform in group numbers, as well as solos and duets. This year, there will also be an additional 4th show on