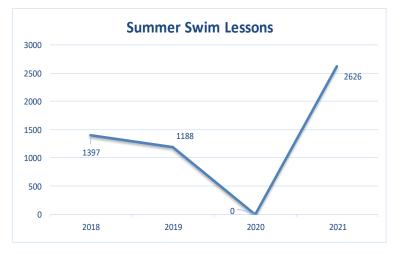

tructor and director trainings, premade lesson plans and digiquatics tracking, we feel this program will be even stronger in summer 2022.

We ran Monday-Thursday morning and evening lessons, as well as lessons on Saturdays. As a suggestion from Starfish due to Covid, all lessons regardless of age or skill, were 30 minutes long. In 2022, we have returned all lessons for participants over the age of 5, to 40 minute classes.

We were not able to run winter 2021 lessons due to the logistics of getting staff trained. Fall lessons were difficult to hire staff; we were able to get enough staff to run lessons at about 1/4 of or normal capacities.

Fall and winter 2022, we are hoping to have more staff so we can fully take advantage of the pool space Fenwick has given us, 10 lanes and 25 yards.







# Paul Hruby Ice Arena Summary

#### About the Paul Hruby Ice Arena

The Paul Hruby Ice Arena, part of the LEED Platinum Certified Ridgeland Common Recreation Complex, was extensively renovated in 2013 and 2014. The ice arena is operated year-round and features an NHL sized ice surface, five hockey locker rooms including a women's locker room, bleacher seating for 500, a skate shop with over 300 rental skates, a full view lobby and activity rooms available for programs, parties and rentals.

In a typical year the ice arena hosts many programs, including figure skating for all ages, developmental youth hockey, adult hockey and travel hockey. Special events include the annual Ice Show, a Holiday Skating Exhibition and Blackhawks Night featuring organist, Frank Pelico. The ice arena is av