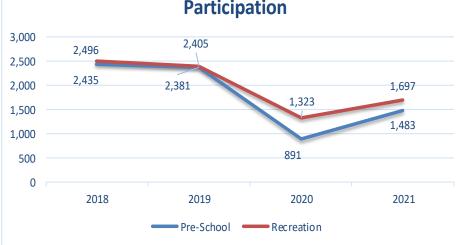

Overall participation was up from 2020, as expected for both recreational students age 6+ and the preschool 3.5-5yr olds but still down compared to before the pandemic. The COVID-19 pandemic brought fewer students to classes and we are also experiencing a coaching staff shortage for both full-time and part-time overall. The preschool program was up by 592 students from 2020 compared to 2021, because in 2020, classes for spring and summer weren't offered to this age group. Due to the staff shortage, fewer classes were able to be offered. We programmed as per the guidelines of the IDPH and Oak Park Department of Public Health during the time we were open in 2021. Once we are post pandemic and fully staffed, we expect these participation numbers to be back where they were in 2018 and 2019.



Gymnastics Pre-School and Recreation Participation

# Team Gymnastics Program





#### GIJO Boys, XCEL Girls & USAG JO Girls and Boys Competitive Teams

#### USAG JO

The USAG Boys & Girls team competitions for the 2020-2021 season were delayed with no competitions taking place in December of 2020, or January of 2021 due to the COVID-19 pandemic program pause. After a long 11 months without a competition, both teams were able to get back into competition mode. The boys competed twice at the GRC with a judge coming to us and other gyms throughout the weekend then compiling scores to get overall results. These two meets were called "Quaranteam Competitions". The boys also did one invitational meet and a state meet in Bourbonnais. The girls did two mock meets at the GRC in which one specta