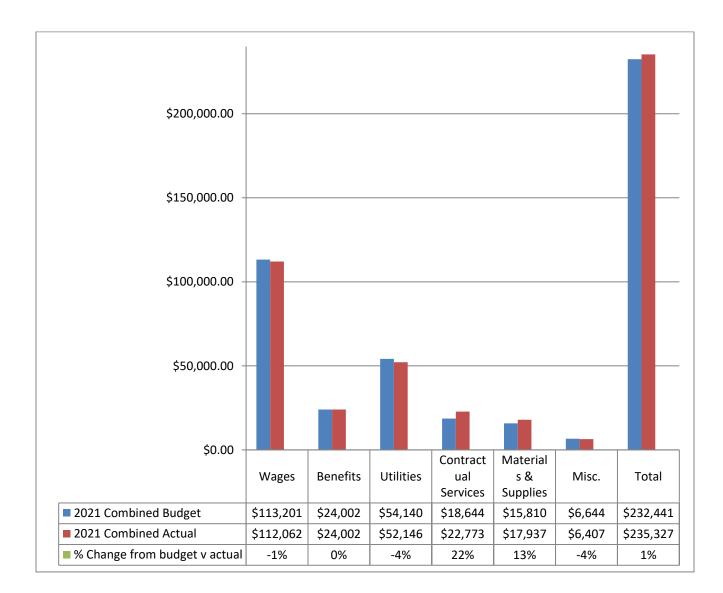

ney in February and Pleasant Home in August. Each brought much excitement around the neighborhoods and a nice addition to revenue. Both studios were thrilled with the location and flexibility the Park District managed. These are difficult to plan on annually, but we have established a solid reputation with location managers.
- 2021 complimentary uses included events that were not able to run due to restrictions. The art shows with OPRF and the West Suburban School Districts as well as WSSRA's annual fall fundraiser. We hope to see those back in 2022.







### **2021 Combined Expense Comparison**

### **EXPENSES**

Total expenses for 2021 were right on budget. We had a slight increase in contractual services and materials and supplies based on great participation in programs and events.



### PROGRAMS & SPECIAL EVENTS

The Recreation Department continued to utilize Cheney and Pleasant Home in 2021 when they could. Cheney was a site for remote learning for D97 and after school care for the first quarter and Pleasant Home was a site for a Legos camp throughout the summer due to limitations on space for summer camps. For programs and events, we utilized the outdoor space as much as possible to make participants feel safe, yet still be engaged. All requirements by the Village of Oak Park Health Department were strictly followed by PDOP Staff and outside vendors to ensure everyone's safety.

Traditional Holiday events at both locations returned in late spring and through the remainder of the year. We added new events to Pleasant Home such as Princess Parties, a Mother's Day ev