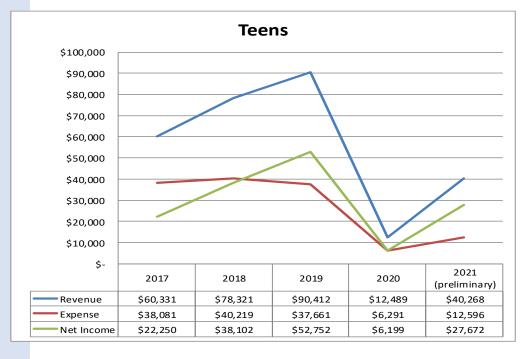

### VII. <u>New Business</u>

- 1. Annual Special Facilities Department Report\*
- 2. Annual Recreation Department Report\*
- 3. Annual Historic Properties Report\*