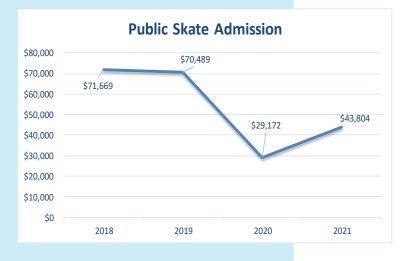

/Rink Combo pass did well and pass sales revenue was more than double budgeted revenues, ending at approximately \$53,000. Attendance was lower than 2020 overall, largely because of public skate attendance in January and February of 2020 which was prior to the Pandemic. Otherwise, staff was pleased with the number of participants at public skate. Additionally, admissions were 60 percent higher, ending at \$44,300.

Rink and Combo Pass fees were raised for 2022, helping to cover costs associated with wage increases, primarily due to minimum wage and other increases. With the mask and vaccine mandate sure to be removed in the first half of 2022, and the public eager to return to something closer to pre-pandemic life, participation at public skates will increase over the course of the year.





# Hockey Academy



#### Hockey Academy - Learn to Play

Hockey Academy is the Park District of Oak Park's learn to play program. It takes players, ages 3-14, from the stage of falling down and not being able to stand up, to preparing them for the Ice Bears Travel program.

Covid has had a significant affect on hockey at Ridgeland. With most rinks outside of Oak Park not following state mandate guidance, much of our clientele left to go where they can play "true hockey." In return, this did bring us some new clients though that saw our facilities as a safer place to play.

We started the year with one-on-one lessons due to the mitigations that were in place. Come spring, we were once again able to return to real game play.

For 2022, we are working to expand our hockey portfolio with a