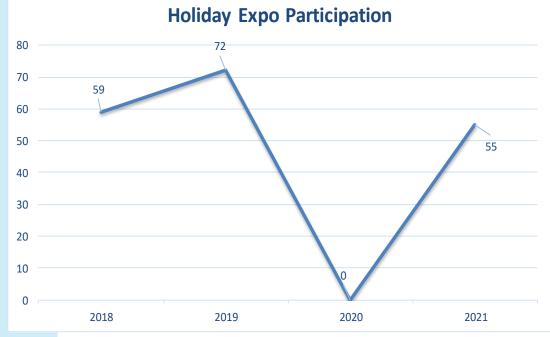

due to mitigations, skaters were extremely excited to perform in the Holiday Skating Exhibition. This was the first time many of them were able to perform since December of 2019. The two high school seniors that were to do solos in the spring 2020 show, now sophomores in college, came back to do a guest solo and finally close their chapter with Skate Academy.

We are looking forward to remixing our "Playlist Remix," and putting on the annual ice show again in 2022. While we will not do the full set up due to time and continued restrictions, skaters will have the opportunity to perform in group numbers, as well as solos and duets. This year, there will also be an additional 4th show on Saturday morning so that skaters not eligible to skate solos in the show, can have an exhibition show.





# Room and Ice Rentals

#### **Rentals**

Continuing from 2020, room rentals were not available at Ridgeland in 2021. We hope to return room rentals and birthday parties in the fall of 2022.

OPRF Hockey and Fenwick Hockey continue to be the largest renters at Ridgeland. In Fall of 2021, we worked with them to each brand a locker room with their team colors and logos. Both teams did a fantastic job, and the branding has brightened up the locker rooms.

Both Fenwick and OPRF were able to play most their home games at Ridgeland until the vaccination mandate went into place. We worked with both teams in the fall on game security in order to keep fans and players safe, as well as reduce potential damage to the facility.

For 2022, Ridgeland will return to a more normal ice schedule bringing