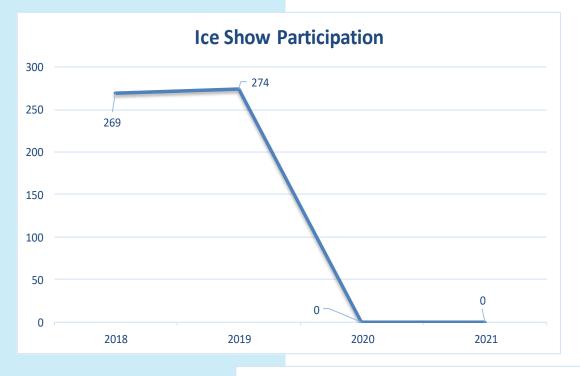

1 due to mitigations, skaters were extremely excited to perform in the Holiday Skating Exhibition. This was the first time many of them were able to perform since December of 2019. The two high school seniors that were to do solos in the spring 2020 show, now sophomores in college, came back to do a guest solo and finally close their chapter with Skate Academy.

We are looking forward to remixing our "Playlist Remix," and putting on the annual ice show again in 2022. While we will not do the full set up due to time and continued restrictions, skaters will have the opportunity to perform in group numbers, as well as solos and duets. This year, there will also be an additional 4th show on Saturday morning so that skaters not eligible to skate solos in the show, can have an exhibition show.





# Room and Ice Rentals

#### **Rentals**

Continuing from 2020, room rentals were not available at Ridgeland in 2021. We hope to return room rentals and birthday parties in the fall of 2022.

OPRF Hockey and Fenwick Hockey continue to be the largest renters at Ridgeland. In Fall of 2021, we worked with them to each brand a locker room with their team colors and logos. Both teams did a fantastic job, and the branding has brightened up the locker rooms.

Both Fenwick and OPRF were able to play most their home games at Ridgeland until the vaccination mandate went into place. We worked with both teams in the fall on game security in order to keep fans and players safe, as well as reduce potential damage to the facility.

For 2022, Ridgeland will return to a more normal ice schedule bringin