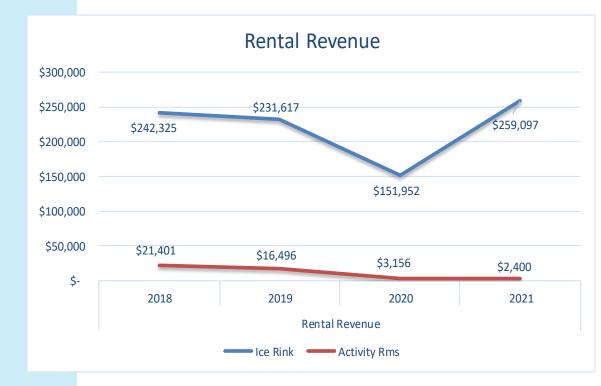

fall of 2022.

OPRF Hockey and Fenwick Hockey continue to be the largest renters at Ridgeland. In Fall of 2021, we worked with them to each brand a locker room with their team colors and logos. Both teams did a fantastic job, and the branding has brightened up the locker rooms.

Both Fenwick and OPRF were able to play most their home games at Ridgeland until the vaccination mandate went into place. We worked with both teams in the fall on game security in order to keep fans and players safe, as well as reduce potential damage to the facility.

For 2022, Ridgeland will return to a more normal ice schedule bringing back all public skate times, and focusing on program development which may effect our renters. We plan to finalize this schedule and begin having conversations in early spring.



# Gymnastics and Recreation





#### About the Gymnastics and Recreation Center

The Gymnastics and Recreation Center (GRC) opened in October of 2013. This is an approximately 18,000 square foot facility featuring: two studio rooms, a preschool gymnastics area, a 10,000 square foot main gym floor, two spring floors, two foam pits, a trampoline and a variety of gymnastics apparatus necessary to provide the participants with a well-rounded gymnastics experience.

The GRC primarily serves the needs of the recreational to competitive gymnastics participant. Year-round instructional programs provide students of all ages the opportunity to enjoy gymnastics as well as experience the healthful fitness benefits that gymnastics provides. For the competitive gymnastics participant, there is a seas