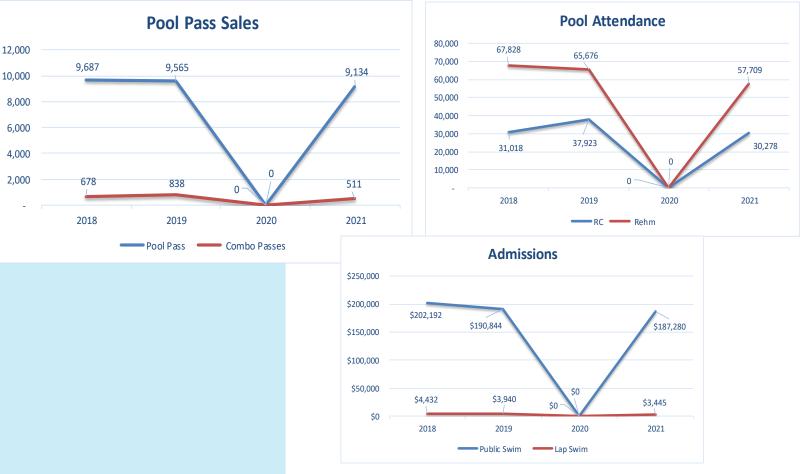

roved useful as patrons at Pass Holder Only Swim sessions were able to register for passes on their phones while they waited inline and immediately were able to show the pool pass on their mobile device.

#### Admission/Attendance

Admissions were 18% lower than in 2019. However, external camps such as Hepzibah did not return in 2021, and Park District camps, originally not scheduled to attend the pools in 2021, did come on a limited basis in late June. Admissions were strong, being only slightly down from 2019, even with a cool June.

Pass prices have been raised for 2022, the first time in six seasons, moving from \$50 to \$55 for Polar Bear Sales. The price increase will help offset continued minimum wage increases. Internal and external camps will be returning to regular pool visits.



### **Pool Camps**

#### Camp Visits

The summer began with the Covid guidance being that camps could not swim as it would intermingle them with people outside of their designated came group. However, as with many other mitigations, the guidance changed.

We worked quickly to train staff and fit the camps into the pool schedule. All camps were able to swim 1-2 times per week, both parents and campers alike were thrilled to visit the pool again. Since the schedule was already published, we could not create a camp specific time at Rehm, however we will be bringing this time back for 2022.

The swim test was updated for summer 2021, changing the test to be in line with assessing water competency. In this new test, campers had to jump into water over their head, tread or float, and then swim