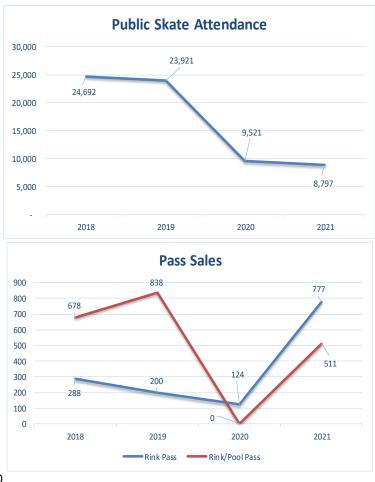

ink Combo pass did well and pass sales revenue was more than double budgeted revenues, ending at approximately \$53,000. Attendance was lower than 2020 overall, largely because of public skate attendance in January and February of 2020 which was prior to the Pandemic. Otherwise, staff was pleased with the number of participants at public skate. Additionally, admissions were 60 percent higher, ending at \$44,300.

Rink and Combo Pass fees were raised for 2022, helping to cover costs associated with wage increases, primarily due to minimum wage and other increases. With the mask and vaccine mandate sure to be removed in the first half of 2022, and the public eager to return to something closer to pre-pandemic life, participation at public skates will increase over the course of the year.





# Hockey Academy



#### Hockey Academy - Learn to Play

Hockey Academy is the Park District of Oak Park's learn to play program. It takes players, ages 3-14, from the stage of falling down and not being able to stand up, to preparing them for the Ice Bears Travel program.

Covid has had a significant affect on hockey at Ridgeland. With most rinks outside of Oak Park not following state mandate guidance, much of our clientele left to go where they can play "true hockey." In return, this did bring us some new clients though that saw our facilities as a safer place to play.

We started the year with one-on-one lessons due to the mitigations that were in place. Come spring, we were once again able to return to real game play.

For 2022, we are working to expand our hockey portfolio with add