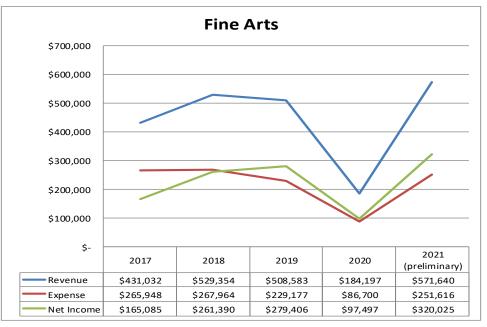

### VII. <u>New Business</u>

- 1. Annual Special Facilities Department Report\*
- 2. Annual Recreation Department Report\*
- 3. Annual Historic Properties Report\*