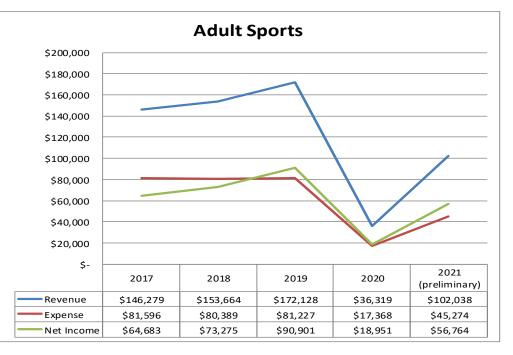

ion in this area saw an increase in 2021. Due to IDPH sports guidelines, we did not offer a spring soccer league but were able to offer it in the fall. Both the spring and fall softball leagues were able to be run and with great participation. We were not able to offer the winter and fall volleyball leagues due to D97 COVID facility guidelines. We will be offering a summer sand volleyball league in 2022. Also the men's basketball program was not able to be run in 2021, due to D97 COVID facility guidelines. We saw great participation in our adult partner programs in 2021, including golf, ninja warriors and boxing. The boxing program was held outside in spring-fall, so that participants would feel more comfortable given COVID. In 2022, we hope to offer a new adult ultimate frisbee program.





### TEENS



**Teens...**Teen programming is provided for youth between the ages of 11 and 18. Activities include camps, trips, events, and classes. This year, due to COVID, we did not see many teen trips. We did, however, see a strong return of classes and special events with new events such as Resin Mold Art and Soap Making doing well. We also saw a return of teen camps with limited numbers due to hesitation by participants to return to full capacity.

The Park District hopes to expand our E-sports offerings in 2022 and offer more diverse programming to attract more teen participants.





### FINE ARTS



**Fine Arts...** Saw wonderful growth in programming and participation in the One-Day Art Workshops despite COVID closures. Intergenerational programs continued to succeed in 2021,