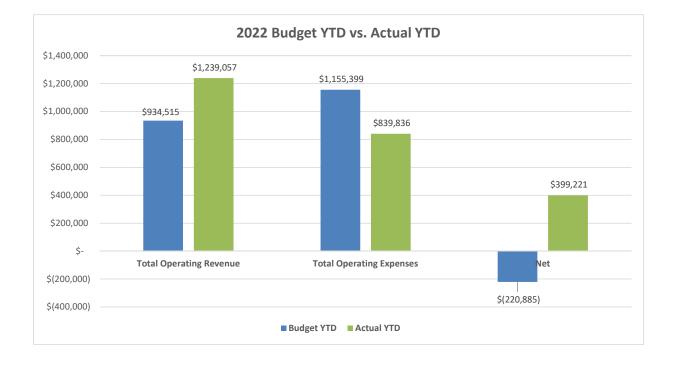

r Capital Project expenses, wages, benefits, and utilities. Benefits expense is down due to the January PDRMA Health bill being received in February. In addition, water utility bills paid in January were for October 2021, and therefore expensed back to 2021. Water bills are at least three months behind due to processing time at the Village.

The January Revenue Expense Reports highlights include:

- Winter program registrations boosted programming to meet or exceed budgeted revenue through the first month of 2022.
- The Concessions budget is now under the Special Facilities Administration budget.
- Revenue and expenses for Pleasant Home programming and events are now reflected under the Historical Properties budget with Cheney Mansion.

Attachment: January 2022 Revenue Expense Report







#### **Revenue and Expense Summary Charts - January 2022**





**Operating Funds** 

### January 2022 Revenue and Expense Report - by Fund

| of OAK PARK                                                                                                                                                                                                                                                                                                                             |                                                                                                    | Jung                                                                                    | Funds