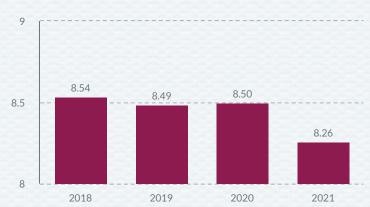

nfidence in PDOP, participants have selected credits over refunds.



## **MEETING OUR MISSION**

#### PARK AND FACILITY SATISFACTION



The Park District strives to have satisfied custome rs and patrons in its parks. The Park District defines the measurement as the average score on "Cleanliness" and "Welcoming." on a scale of 0-5, given by respondents to the **Park District's Park & Facility Evaluation** from the current year.

#### What outcome are we trying to achieve?

Meeting our Mission

#### Who are the stakeholders impacted:

Facility patrons

#### What does the data say?

 4.64/5. There is no historical data because the Survey was redesigned in 2021.

#### What is causing the data trend?

Patrons were overall happy with the facilities.



#### RECREATION AND PROGRAM SATISFACTION



The Park District strives to have satisfied customers. The Park District defines the measurement as the average "Overall Experience" score, on a scale of 0-10, given by respondents to the **Park District's Program & Event Evaluation** from the current year.

#### What outcome are we trying to achieve?

Meeting our Mission

#### Who are the stakeholders impacted:

· Program participants

#### What does the data say?

 While above our goal of 8.0, overall experience is down 2.9% from 2020.

#### What is causing the data trend?

The drop was driven by staffing and price.

#### What actions have we taken?

 We are focusing on recruitment to improving staffing in 2022.