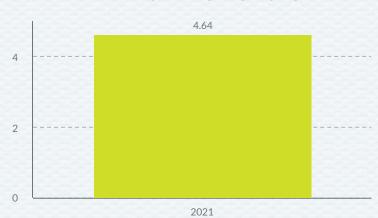

ease of 168% (22,941) and within 3% of 2019's total (1,120).

#### What is causing the data trend?

 Active adults – arts, general rec and nature program registration has made up for the participation losses in all the other areas.

#### What actions have we taken?

PDOP increased its drop-in programs due to COVID.

## **MEETING OUR MISSION**

#### REFUNDS



The Park District defines the measurement as total refunds given.

# What outcome are we trying to achieve?Meeting our Mission

Who are the stakeholders impacted:Program, pass and rental participants

# What does the data say? • A drop of 47% (2,481)

What is causing the data trend?
Due to community confidence in PDOP, participants have selected credits over refunds.



## **MEETING OUR MISSION**

#### PARK AND FACILITY SATISFACTION



The Park District strives to have satisfied custome rs and patrons in its parks. The Park District defines the measurement as the average score on "Cleanliness" and "Welcoming." on a scale of 0-5, given by respondents to the **Park District's Park & Facility Evaluation** from the current year.

#### What outcome are we trying to achieve?

Meeting our Mission

#### Who are the stakeholders impacted:

Facility patrons

#### What does the data say?

 4.64/5. There is no historical data because the Survey was redesigned in 2021.

#### What is causing the data trend?

Patrons were overall happy with the facilities.



#### RECREATION AND PROGRAM SATISFACTION



The Park District strives to have satisfied customers. The Park District defines the measurement as the average "Overall Experience"