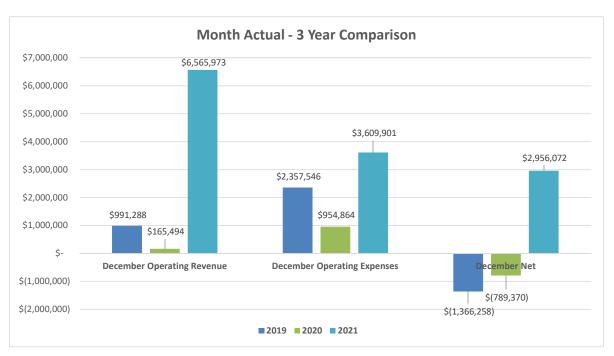

und for 2021. To-date, the District has paid a total \$7,696 in claims.
- The Parks Foundation donated \$2.5 million to the District in October for the Community Recreation Center (CRC).
- The District received the remaining \$200,000 from the Community Mental Health Board in October for the CRC lease agreement. Total received in 2021, for the lease equals \$800,000 with the first payment of \$600,000 in April 2021.
- The District received the last distribution payment from IMET in September for \$15,195.32. The final realized distribution amounts equal 59.45% of the total.
- Wages, Contractual Services, and Materials and Supplies remain approximately 11% under budget due to COVID programming restrictions earlier this year.



#### **Revenue and Expense Summary Charts - December 2021**





|                         |    |                |      |            |      | Dec       | cer  | mber      | 20 | 21 Rev      | er | าue ar | nd I | Expe     | ns | se Repo               | rt - I        | by Fι  | und               |             |               |    |            |    |            |    |            |
|-------------------------|----|----------------|------|------------|------|-----------|------|-----------|----|-------------|----|--------|------|----------|----|-----------------------|---------------|--------|-------------------|-------------|---------------|----|------------|----|------------|----|------------|
| PARK DISTRICT           |    | Operating      | Fun  | <u>ıds</u> |      |           |      |           |    |             |    |        |      | •        |    |