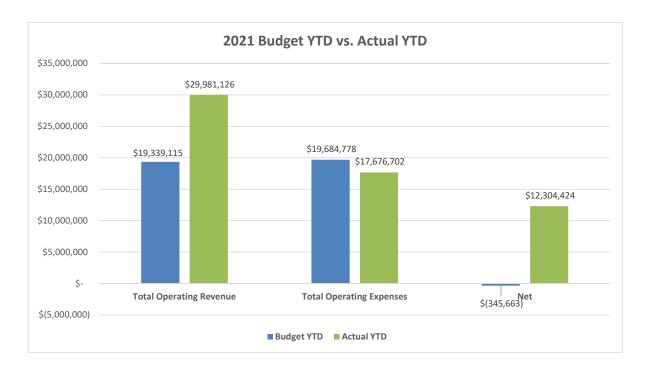

Fund for 2021. To-date, the District has paid a total \$7,696 in claims.
- The Parks Foundation donated \$2.5 million to the District in October for the Community Recreation Center (CRC).
- The District received the remaining \$200,000 from the Community Mental Health Board in October for the CRC lease agreement. Total received in 2021, for the lease equals \$800,000 with the first payment of \$600,000 in April 2021.
- The District received the last distribution payment from IMET in September for \$15,195.32. The final realized distribution amounts equal 59.45% of the total.
- Wages, Contractual Services, and Materials and Supplies remain approximately 11% under budget due to COVID programming restrictions earlier this year.



#### **Revenue and Expense Summary Charts - December 2021**





|                         |    |                |      |            |      | Dec       | cer  | mber      | 20 | 21 Rev      | er | าue ar | nd I | Expe     | ns | se Repo               | rt - I        | by Fι  | und               |             |               |    |            |    |            |    |            |
|-------------------------|----|----------------|------|------------|------|-----------|------|-----------|----|-------------|----|--------|------|----------|----|-----------------------|---------------|--------|-------------------|-------------|---------------|----|------------|----|------------|----|------------|
| PARK DISTRICT           |    | Operating      | Fun  | <u>ıds</u> |      |           |      |           |    |             |    |        |      | •        |