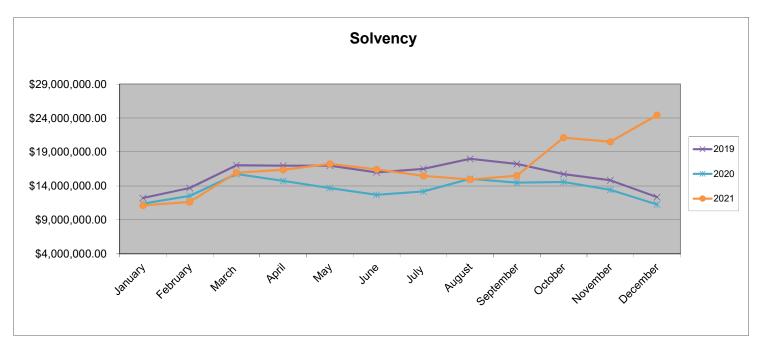

#### **Total Solvency**

|           | <u>2019</u>         |           | <u>2020</u>         |          |           | <u>2021</u>         |
|-----------|---------------------|-----------|---------------------|----------|-----------|---------------------|
| January   | \$<br>12,224,500.04 | January   | \$<br>11,399,872.45 | ı        | January   | \$<br>11,151,063.26 |
| February  | \$<br>13,705,193.58 | February  | \$<br>12,533,041.79 | ı        | February  | \$<br>11,631,539.46 |
| March     | \$<br>17,043,761.20 | March     | \$<br>15,767,357.42 | *amended | March     | \$<br>15,956,382.13 |
| April     | \$<br>17,003,585.23 | April     | \$<br>14,739,679.74 |          | April     | \$<br>16,390,336.97 |
| Мау       | \$<br>16,993,252.04 | May       | \$<br>13,693,865.65 |          | May       | \$<br>17,243,573.24 |
| June      | \$<br>16,008,032.32 | June      | \$<br>12,690,803.69 |          | June      | \$<br>16,449,968.51 |
| July      | \$<br>16,522,568.19 | July      | \$<br>13,194,814.12 |          | July      | \$<br>15,478,399.94 |
| August    | \$<br>17,991,724.01 | August    | \$<br>15,055,749.62 |          | August    | \$<br>14,948,360.51 |
| September | \$<br>17,245,774.15 | September | \$<br>14,495,930.26 |          | September | \$<br>15,513,243.00 |
| October   | \$<br>15,741,906.69 | October   | \$<br>14,584,640.74 | :        | October   | \$<br>21,118,993.59 |
| November  | \$<br>14,835,808.76 | November  | \$<br>13,414,843.73 |          | November  | \$<br>20,505,438.13 |
| December  | \$<br>12,371,648.85 | December  | \$<br>11,280,140.96 |          | December  | \$<br>24,415,706.60 |