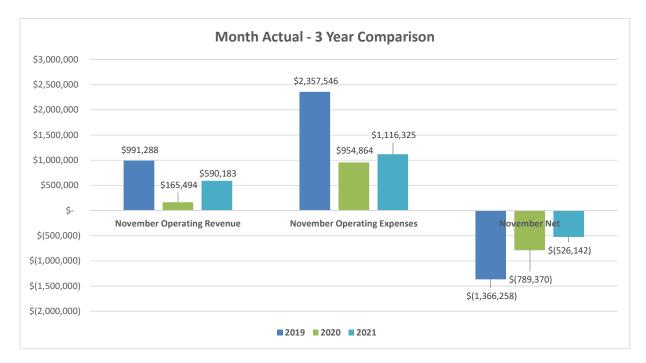

for 2021. To date, the District has paid a total \$7,696 in claims.
- The Parks Foundation donated \$2.5 million to the District in October, for the Community Recreation Center (CRC).
- The District received the remaining \$200,000 from the Community Mental Health Board in October, for the CRC lease agreement. Total received in 2021, for the lease equals \$800,000, with the first payment of \$600,000 in April 2021.
- The District received the last distribution payment from IMET in September, for \$15,195.32. The final realized distribution amounts equal 59.45% of the total.
- Wages, Contractual Services, and Materials and Supplies remain approximately 11% under budget due to COVID programming restrictions earlier this year.





## **Revenue and Expense Summary Charts - November 2021**





## November 2021 Revenue and Expense Report - by Fund

|                              |               |             |                |                   |                  | VOV   | /ember 2   | 2021 Rev           | <u>en</u> | nue an  | id Expe     | en | se Kepo               | ort - by F          | und               |      |             |             |            |    |            |      |           |
|------------------------------|---------------|-------------|----------------|-------------------|------------------|-------|------------|--------------------|-----------|---------|-------------|----|-----------------------|---------------------|-------------------|------|-------------|-------------|------------|----|------------|------|-----------|
|                              | PARK