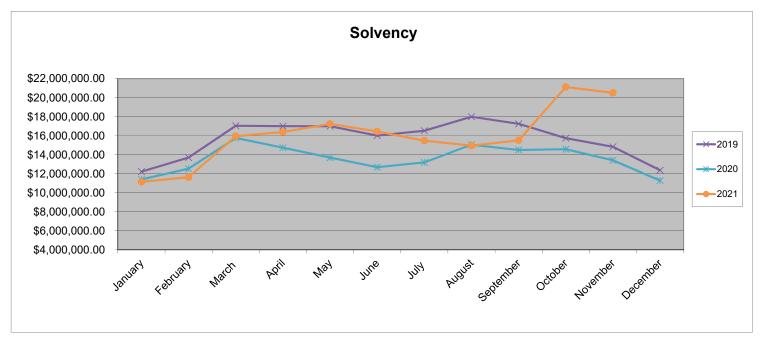

As of November 30, 2021

| Operating Accounts                               |                       |                    |
|--------------------------------------------------|-----------------------|--------------------|
| Byline Bank                                      | 0.400%                | \$<br>1,157,651    |
| iPrime Liquid Money Market                       | 0.021%                | \$<br>8,408,057    |
| Illinois Metropolitan Investment Fund            | 0.018%                | \$<br>10,565,100 * |
| Illinois Park District Liquid Asset Fund Account | 0.002%                | \$<br>125,330      |
|                                                  |                       | \$<br>20,256,138   |
| Operating Investment Accounts                    |                       |                    |
| Western Alliance Bank / Torrey Pines Bank        | 0.254% due 01/13/2022 | \$<br>249,300      |
|                                                  | Working Solvency      | \$<br>20,505,438   |
|                                                  | 2020 Solvency         | \$<br>13,414,844   |
| 2013 Bond Accounts                               |                       |                    |
| Illinois Metropolitan Investment Fund 2013 Bond  | 0.27%                 | \$<br>80,277 **    |
|                                                  | 2013 Bond Solvency    | \$<br>80,277       |
|                                                  |                       |                    |

#### Total Solvency

|           | <u>2019</u>         |           | <u>2020</u>         |          |           | <u>2021</u>         |
|-----------|---------------------|-----------|---------------------|----------|-----------|---------------------|
| January   | \$<br>12,224,500.04 | January   | \$<br>11,399,872.45 |          | January   | \$<br>11,151,063.26 |
| February  | \$<br>13,705,193.58 | February  | \$<br>12,533,041.79 |          | February  | \$<br>11,631,539.46 |
| March     | \$<br>17,043,761.20 | March     | \$<br>15,767,357.42 | *amended | March     | \$<br>15,956,382.13 |
| April     | \$<br>17,003,585.23 | April     | \$<br>14,739,679.74 |          | April     | \$<br>16,390,336.97 |
| Мау       | \$<br>16,993,252.04 | Мау       | \$<br>13,693,865.65 | :        | Мау       | \$<br>17,243,573.24 |
| June      | \$<br>16,008,032.32 | June      | \$<br>12,690,803.69 |          | June      | \$<br>16,449,968.51 |
| July      | \$<br>16,522,568.19 | July      | \$<br>13,194,814.12 |          | July      | \$<br>15,478,399.94 |
| August    | \$<br>17,991,724.01 | August    | \$<br>15,055,749.62 |          | August    | \$<br>14,948,360.51 |
| September | \$<br>17,245,774.15 | September | \$<br>14,495,930.26 |          | September | \$<br>15,513,243.00 |
| October   | \$<br>15,741,906.69 | October   | \$<br>14,584,640.74 | :        | October   | \$<br>21,118,993.59 |
| November  | \$<br>14,835,808.76 | November  | \$<br>13,414,843.73 |          | November  | \$<br>20,505,438.13 |
| December  | \$<br>12,371,648.85 | December  | \$<br>11,280,140.96 |          | December  | <br>                |