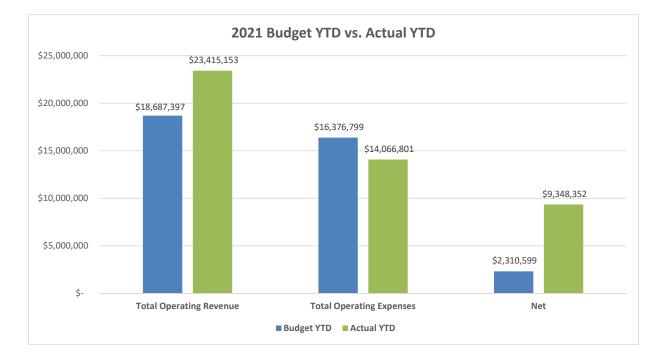

d for 2021. To date, the District has paid a total \$7,696 in claims.
- The Parks Foundation donated \$2.5 million to the District in October, for the Community Recreation Center (CRC).
- The District received the remaining \$200,000 from the Community Mental Health Board in October, for the CRC lease agreement. Total received in 2021, for the lease equals \$800,000, with the first payment of \$600,000 in April 2021.
- The District received the last distribution payment from IMET in September, for \$15,195.32. The final realized distribution amounts equal 59.45% of the total.
- Wages, Contractual Services, and Materials and Supplies remain approximately 11% under budget due to COVID programming restrictions earlier this year.





## **Revenue and Expense Summary Charts - November 2021**





## November 2021 Revenue and Expense Report - by Fund

|                              |               |             |                |                   |                  | VOV   | /ember 2   | 2021 Rev           | <u>en</u> | nue an  | id Expe     | en | se Kepo               | ort - by F          | und               |      |             |             |            |    |            |      |           |
|------------------------------|---------------|-------------|----------------|-------------------|------------------|-------|------------|--------------------|-----------|---------|-------------|----|-----------------------|---------------------|-------------------|------|-------------|-------------|------------|----|------------|------|-----------|
|                              | PA