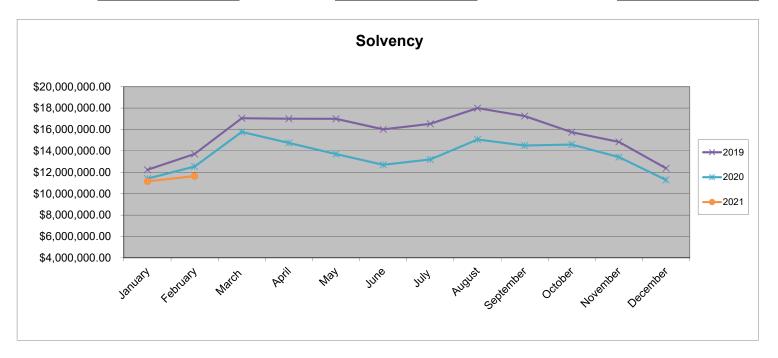

### **Total Solvency**

|           | <u>2019</u>         |           | <u>2020</u>         |          |           | <u>2021</u>         |
|-----------|---------------------|-----------|---------------------|----------|-----------|---------------------|
| January   | \$<br>12,224,500.04 | January   | \$<br>11,399,872.45 | =        | January   | \$<br>11,151,063.26 |
| February  | \$<br>13,705,193.58 | February  | \$<br>12,533,041.79 | =        | February  | \$<br>11,631,539.46 |
| March     | \$<br>17,043,761.20 | March     | \$<br>15,767,357.42 | *amended | March     | <br>                |
| April     | \$<br>17,003,585.23 | April     | \$<br>14,739,679.74 | <u>.</u> | April     |                     |
| Мау       | \$<br>16,993,252.04 | Мау       | \$<br>13,693,865.65 | =        | Мау       | <br>                |
| June      | \$<br>16,008,032.32 | June      | \$<br>12,690,803.69 | =        | June      |                     |
| July      | \$<br>16,522,568.19 | July      | \$<br>13,194,814.12 | <u>.</u> | July      |                     |
| August    | \$<br>17,991,724.01 | August    | \$<br>15,055,749.62 | =        | August    | <br>                |
| September | \$<br>17,245,774.15 | September | \$<br>14,495,930.26 | =        | September |                     |
| October   | \$<br>15,741,906.69 | October   | \$<br>14,584,640.74 | =        | October   | <br>                |
| November  | \$<br>14,835,808.76 | November  | \$<br>13,414,843.73 | <u>.</u> | November  |                     |
| December  | \$<br>12,371,648.85 | December  | \$<br>11,280,140.96 | <u>.</u> | December  |                     |