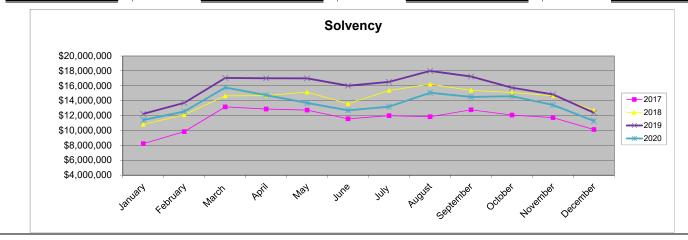

<sup>\*</sup>Includes \$116,909.68 of non-spendable funds, 9/30/14 Value \$263,521.79 \*\*Includes \$59,908.34 of non-spendable funds, 9/30/14 Value \$135,037.16

| Total Solve | ncy |            |           |                  |           |                  |           |                  |          |
|-------------|-----|------------|-----------|------------------|-----------|------------------|-----------|------------------|----------|
|             |     | 2017       |           | 2018             |           | 2019             |           | 2020             |          |
| January     | \$  | 8,222,701  | January   | \$<br>10,807,839 | January   | \$<br>12,224,500 | January   | \$<br>11,399,872 |          |
| February    | \$  | 9,835,012  | February  | \$<br>12,096,547 | February  | \$<br>13,705,194 | February  | \$<br>12,533,042 |          |
| March       | \$  | 13,158,403 | March     | \$<br>14,639,398 | March     | \$<br>17,043,761 | March     | \$<br>15,767,357 | *amended |
| April       | \$  | 12,871,778 | April     | \$<br>14,673,906 | April     | \$<br>17,003,585 | April     | \$<br>14,739,680 |          |
| May         | \$  | 12,722,619 | May       | \$<br>15,142,968 | May       | \$<br>16,993,252 | May       | \$<br>13,693,866 |          |
| June        | \$  | 11,558,746 | June      | \$<br>13,586,366 | June      | \$<br>16,008,032 | June      | \$<br>12,690,804 |          |
| July        | \$  | 11,974,154 | July      | \$<br>15,372,712 | July      | \$<br>16,522,568 | July      | \$<br>13,194,814 |          |
| August      | \$  | 11,839,784 | August    | \$<br>16,194,723 | August    | \$<br>17,991,724 | August    | \$<br>15,055,750 |          |
| September   | \$  | 12,775,498 | September | \$<br>15,392,249 | September | \$<br>17,245,774 | September | \$<br>14,495,930 |          |
| October     | \$  | 12,059,760 | October   | \$<br>15,094,766 | October   | \$<br>15,741,907 | October   | \$<br>14,584,641 |          |
| November    | \$  | 11,719,974 | November  | \$<br>14,662,671 | November  | \$<br>14,835,809 | November  | \$<br>13,414,844 |          |
| December    | \$  | 10,116,988 | December  | \$<br>12,708,567 | December  | \$<br>12,371,649 | December  | \$<br>11,280,141 |          |