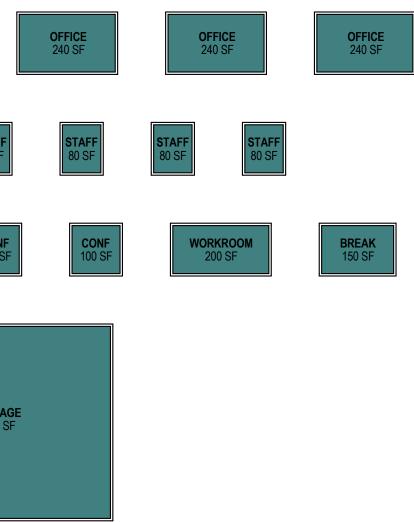

#### VILLAGE OF OAK PARK MAP

04/27/16

| COMMUNITY                                                                                                                                                                                                                                                                                                                                                                                                                                                                                                                                                                                                                                                                                                                                                                                                                                                                                                                                                                                                                                                                                                                                                                                                                                                                                                                                                                                                                                                                                                                                                                                                                                                                                                                                                                                                                                                                                                                                                                                                       | * SPECIAL R                  |
|-----------------------------------------------------------------------------------------------------------------------------------------------------------------------------------------------------------------------------------------------------------------------------------------------------------------------------------------------------------------------------------------------------------------------------------------------------------------------------------------------------------------------------------------------------------------------------------------------------------------------------------------------------------------------------------------------------------------------------------------------------------------------------------------------------------------------------------------------------------------------------------------------------------------------------------------------------------------------------------------------------------------------------------------------------------------------------------------------------------------------------------------------------------------------------------------------------------------------------------------------------------------------------------------------------------------------------------------------------------------------------------------------------------------------------------------------------------------------------------------------------------------------------------------------------------------------------------------------------------------------------------------------------------------------------------------------------------------------------------------------------------------------------------------------------------------------------------------------------------------------------------------------------------------------------------------------------------------------------------------------------------------|------------------------------|
| RECEPTION<br>250 SFSECURITY<br>250 SFPREP<br>250 SFVEND<br>50 SF                                                                                                                                                                                                                                                                                                                                                                                                                                                                                                                                                                                                                                                                                                                                                                                                                                                                                                                                                                                                                                                                                                                                                                                                                                                                                                                                                                                                                                                                                                                                                                                                                                                                                                                                                                                                                                                                                                                                                | OFFICE<br>240 SF             |
| LOBBY<br>3000 SF<br>RESTROOMS                                                                                                                                                                                                                                                                                                                                                                                                                                                                                                                                                                                                                                                                                                                                                                                                                                                                                                                                                                                                                                                                                                                                                                                                                                                                                                                                                                                                                                                                                                                                                                                                                                                                                                                                                                                                                                                                                                                                                                                   | REC 100 SF 80 SF             |
| 700 SF                                                                                                                                                                                                                                                                                                                                                                                                                                                                                                                                                                                                                                                                                                                                                                                                                                                                                                                                                                                                                                                                                                                                                                                                                                                                                                                                                                                                                                                                                                                                                                                                                                                                                                                                                                                                                                                                                                                                                                                                          | CONF<br>100 SF               |
| ACTIVITY LOUNGE<br>600 SF     ART STUDIO<br>500 SF     ART STUDIO<br>500 SF     STORAGE<br>200 SF     STORAGE<br>200 SF                                                                                                                                                                                                                                                                                                                                                                                                                                                                                                                                                                                                                                                                                                                                                                                                                                                                                                                                                                                                                                                                                                                                                                                                                                                                                                                                                                                                                                                                                                                                                                                                                                                                                                                                                                                                                                                                                         | STORAGE<br>2000 SF           |
| MEETING ROOMS<br>2250 SF<br>SF                                                                                                                                                                                                                                                                                                                                                                                                                                                                                                                                                                                                                                                                                                                                                                                                                                                                                                                                                                                                                                                                                                                                                                                                                                                                                                                                                                                                                                                                                                                                                                                                                                                                                                                                                                                                                                                                                                                                                                                  |                              |
|                                                                                                                                                                                                                                                                                                                                                                                                                                                                                                                                                                                                                                                                                                                                                                                                                                                                                                                                                                                                                                                                                                                                                                                                                                                                                                                                                                                                                                                                                                                                                                                                                                                                                                                                                                                                                                                                                                                                                                                                                 | LOCKERS                      |
| DIRECTOR       150 SF       OFFICE       120 SF       OFFICE       120 SF       End         Image: Second se | MEN'S LOCKER ROOM<br>1200 SF |
| STAFF<br>160 SFBREAK<br>150 SFCOPY<br>200 SFSTOR<br>50 SF                                                                                                                                                                                                                                                                                                                                                                                                                                                                                                                                                                                                                                                                                                                                                                                                                                                                                                                                                                                                                                                                                                                                                                                                                                                                                                                                                                                                                                                                                                                                                                                                                                                                                                                                                                                                                                                                                                                                                       | FAMILY CHANGING              |
| RECEIVING<br>1000 SF     RECEIVING<br>400 SF                                                                                                                                                                                                                                                                                                                                                                                                                                                                                                                                                                                                                                                                                                                                                                                                                                                                                                                                                                                                                                                                                                                                                                                                                                                                                                                                                                                                                                                                                                                                                                                                                                                                                                                                                                                                                                                                                                                                                                    | 250 SF                       |
|                                                                                                                                                                                                                                                                                                                                                                                                                                                                                                                                                                                                                                                                                                                                                                                                                                                                                                                                                                                                                                                                                                                                                                                                                                                                                                                                                                                                                                                                                                                                                                                                                                                                                                                                                                                                                                                                                                                                                                                                                 | FITNESS                      |
| * COUNTY MENTAL HEALTH BOARD<br>DIRECTOR<br>150 SF OFFICE 120 SF OFFICE 120 SF OFFICE 120 SF STOR 50 SF                                                                                                                                                                                                                                                                                                                                                                                                                                                                                                                                                                                                                                                                                                                                                                                                                                                                                                                                                                                                                                                                                                                                                                                                                                                                                                                                                                                                                                                                                                                                                                                                                                                                                                                                                                                                                                                                                                         | CARDI<br>3000 S              |
| CHILD WATCH / PARTY                                                                                                                                                                                                                                                                                                                                                                                                                                                                                                                                                                                                                                                                                                                                                                                                                                                                                                                                                                                                                                                                                                                                                                                                                                                                                                                                                                                                                                                                                                                                                                                                                                                                                                                                                                                                                                                                                                                                                                                             |                              |
| CHILD SITTING ROOM<br>1000 SF     MULTI-PURPOSE<br>800 SF     MULTI-PURPOSE<br>800 SF     MULTI-PURPOSE<br>800 SF     OFFICE<br>120 SF     STOR<br>100 SF       Image: Multi-Purpose State     Multi-Purpose State     Multi-Purpose State     Image: State     Image: State                                                                                                                                                                                                                                                                                                                                                                                                                                                                                                                                                                                                                                                                                                                                                                                                                                                                                                                                                                                                                                                                                                                                                                                                                                                                                                                                                                                                                                                                                                                                                                                                                                                                                                                                    | <b>GROUP FIT</b><br>1820 S   |
| PRESCHOOL                                                                                                                                                                                                                                                                                                                                                                                                                                                                                                                                                                                                                                                                                                                                                                                                                                                                                                                                                                                                                                                                                                                                                                                                                                                                                                                                                                                                                                                                                                                                                                                                                                                                                                                                                                                                                                                                                                                                                                                                       | <b>GROUP FIT</b><br>1820 S   |
| CLASSROOM<br>700 SF     CLASSROOM<br>700 SF     CLASSROOM<br>700 SF                                                                                                                                                                                                                                                                                                                                                                                                                                                                                                                                                                                                                                                                                                                                                                                                                                                                                                                                                                                                                                                                                                                                                                                                                                                                                                                                                                                                                                                                                                                                                                                                                                                                                                                                                                                                                                                                                                                                             |                              |
| LOBBY<br>400 SF     WORKROOM<br>400 SF     PREP<br>250 SF     OFFICE<br>150 SF     RR<br>70 SF     RR<br>70 SF     STORAGE<br>200 SF                                                                                                                                                                                                                                                                                                                                                                                                                                                                                                                                                                                                                                                                                                                                                                                                                                                                                                                                                                                                                                                                                                                                                                                                                                                                                                                                                                                                                                                                                                                                                                                                                                                                                                                                                                                                                                                                            |                              |
|                                                                                                                                                                                                                                                                                                                                                                                                                                                                                                                                                                                                                                                                                                                                                                                                                                                                                                                                                                                                                                                                                                                                                                                                                                                                                                                                                                                                                                                                                                                                                                                                                                                                                                                                                                                                                                                                                                                                                                                                                 |                              |