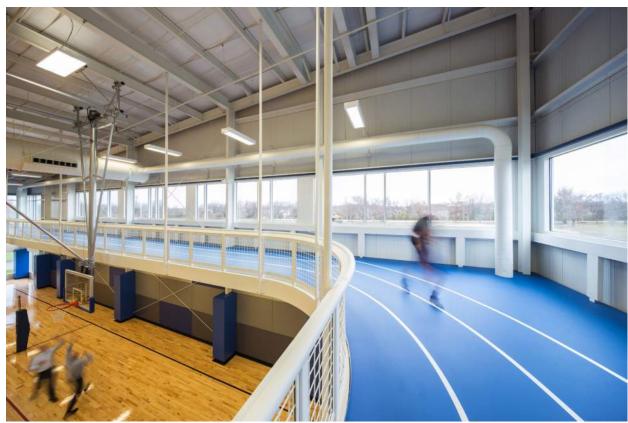

#### GYMNASIUMS

| MAC GYM<br>4000 SF |  |
|--------------------|--|
|                    |  |