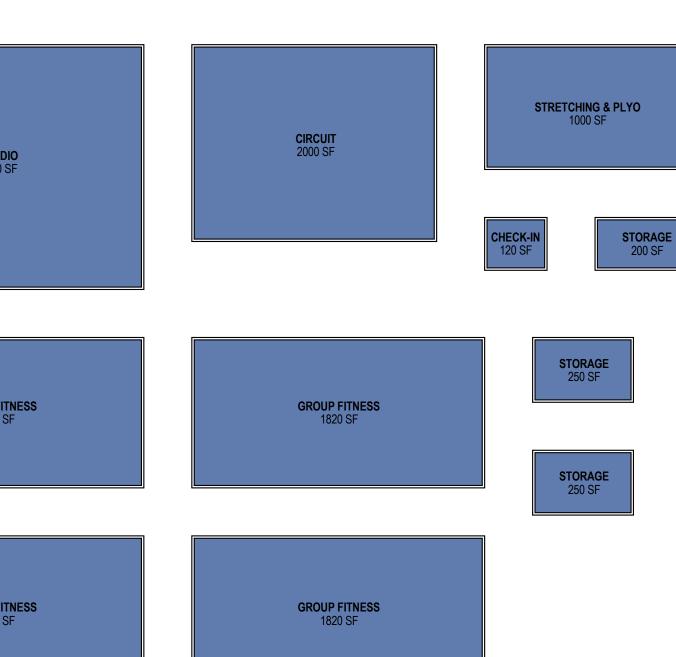

#### VILLAGE OF OAK PARK MAP

04/27/16

| COMMUNITY                                                                                                                                                                                                                                                                                                                                                                                                                                                                                                                                                                                                                                                                                                                                                                                                                                                                                                                                                                                                                                                                                                                                                                                                                                                                                                                                                                                                                                                                                                                                                                                                                                                                                                                                                                                                                                                                                                                                                                                                       | * SPECIAL R                  |
|-----------------------------------------------------------------------------------------------------------------------------------------------------------------------------------------------------------------------------------------------------------------------------------------------------------------------------------------------------------------------------------------------------------------------------------------------------------------------------------------------------------------------------------------------------------------------------------------------------------------------------------------------------------------------------------------------------------------------------------------------------------------------------------------------------------------------------------------------------------------------------------------------------------------------------------------------------------------------------------------------------------------------------------------------------------------------------------------------------------------------------------------------------------------------------------------------------------------------------------------------------------------------------------------------------------------------------------------------------------------------------------------------------------------------------------------------------------------------------------------------------------------------------------------------------------------------------------------------------------------------------------------------------------------------------------------------------------------------------------------------------------------------------------------------------------------------------------------------------------------------------------------------------------------------------------------------------------------------------------------------------------------|------------------------------|
| RECEPTION<br>250 SFSECURITY<br>250 SFPREP<br>250 SFVEND<br>50 SF                                                                                                                                                                                                                                                                                                                                                                                                                                                                                                                                                                                                                                                                                                                                                                                                                                                                                                                                                                                                                                                                                                                                                                                                                                                                                                                                                                                                                                                                                                                                                                                                                                                                                                                                                                                                                                                                                                                                                | OFFICE<br>240 SF             |
| LOBBY<br>3000 SF<br>RESTROOMS                                                                                                                                                                                                                                                                                                                                                                                                                                                                                                                                                                                                                                                                                                                                                                                                                                                                                                                                                                                                                                                                                                                                                                                                                                                                                                                                                                                                                                                                                                                                                                                                                                                                                                                                                                                                                                                                                                                                                                                   | REC 100 SF 80 SF             |
| 700 SF                                                                                                                                                                                                                                                                                                                                                                                                                                                                                                                                                                                                                                                                                                                                                                                                                                                                                                                                                                                                                                                                                                                                                                                                                                                                                                                                                                                                                                                                                                                                                                                                                                                                                                                                                                                                                                                                                                                                                                                                          | CONF<br>100 SF               |
| ACTIVITY LOUNGE<br>600 SF     ART STUDIO<br>500 SF     ART STUDIO<br>500 SF     STORAGE<br>200 SF     STORAGE<br>200 SF                                                                                                                                                                                                                                                                                                                                                                                                                                                                                                                                                                                                                                                                                                                                                                                                                                                                                                                                                                                                                                                                                                                                                                                                                                                                                                                                                                                                                                                                                                                                                                                                                                                                                                                                                                                                                                                                                         | STORAGE<br>2000 SF           |
| MEETING ROOMS<br>2250 SF<br>SF                                                                                                                                                                                                                                                                                                                                                                                                                                                                                                                                                                                                                                                                                                                                                                                                                                                                                                                                                                                                                                                                                                                                                                                                                                                                                                                                                                                                                                                                                                                                                                                                                                                                                                                                                                                                                                                                                                                                                                                  |                              |
|                                                                                                                                                                                                                                                                                                                                                                                                                                                                                                                                                                                                                                                                                                                                                                                                                                                                                                                                                                                                                                                                                                                                                                                                                                                                                                                                                                                                                                                                                                                                                                                                                                                                                                                                                                                                                                                                                                                                                                                                                 | LOCKERS                      |
| DIRECTOR       150 SF       OFFICE       120 SF       OFFICE       120 SF       End         Image: Second se | MEN'S LOCKER ROOM<br>1200 SF |
| STAFF<br>160 SFBREAK<br>150 SFCOPY<br>200 SFSTOR<br>50 SF                                                                                                                                                                                                                                                                                                                                                                                                                                                                                                                                                                                                                                                                                                                                                                                                                                                                                                                                                                                                                                                                                                                                                                                                                                                                                                                                                                                                                                                                                                                                                                                                                                                                                                                                                                                                                                                                                                                                                       | FAMILY CHANGING              |
| RECEIVING<br>1000 SF     RECEIVING<br>400 SF                                                                                                                                                                                                                                                                                                                                                                                                                                                                                                                                                                                                                                                                                                                                                                                                                                                                                                                                                                                                                                                                                                                                                                                                                                                                                                                                                                                                                                                                                                                                                                                                                                                                                                                                                                                                                                                                                                                                                                    | 250 SF                       |
|                                                                                                                                                                                                                                                                                                                                                                                                                                                                                                                                                                                                                                                                                                                                                                                                                                                                                                                                                                                                                                                                                                                                                                                                                                                                                                                                                                                                                                                                                                                                                                                                                                                                                                                                                                                                                                                                                                                                                                                                                 | FITNESS                      |
| * COUNTY MENTAL HEALTH BOARD<br>DIRECTOR<br>150 SF OFFICE 120 SF OFFICE 120 SF OFFICE 120 SF STOR 50 SF                                                                                                                                                                                                                                                                                                                                                                                                                                                                                                                                                                                                                                                                                                                                                                                                                                                                                                                                                                                                                                                                                                                                                                                                                                                                                                                                                                                                                                                                                                                                                                                                                                                                                                                                                                                                                                                                                                         | CARDI<br>3000 S              |
| CHILD WATCH / PARTY                                                                                                                                                                                                                                                                                                                                                                                                                                                                                                                                                                                                                                                                                                                                                                                                                                                                                                                                                                                                                                                                                                                                                                                                                                                                                                                                                                                                                                                                                                                                                                                                                                                                                                                                                                                                                                                                                                                                                                                             |                              |
| CHILD SITTING ROOM<br>1000 SF     MULTI-PURPOSE<br>800 SF     MULTI-PURPOSE<br>800 SF     MULTI-PURPOSE<br>800 SF     OFFICE<br>120 SF     STOR<br>100 SF       Image: Multi-Purpose State     Multi-Purpose State     Multi-Purpose State     Image: State     Image: State                                                                                                                                                                                                                                                                                                                                                                                                                                                                                                                                                                                                                                                                                                                                                                                                                                                                                                                                                                                                                                                                                                                                                                                                                                                                                                                                                                                                                                                                                                                                                                                                                                                                                                                                    | <b>GROUP FIT</b><br>1820 S   |
| PRESCHOOL                                                                                                                                                                                                                                                                                                                                                                                                                                                                                                                                                                                                                                                                                                                                                                                                                                                                                                                                                                                                                                                                                                                                                                                                                                                                                                                                                                                                                                                                                                                                                                                                                                                                                                                                                                                                                                                                                                                                                                                                       | <b>GROUP FIT</b><br>1820 S   |
| CLASSROOM<br>700 SF     CLASSROOM<br>700 SF     CLASSROOM<br>700 SF                                                                                                                                                                                                                                                                                                                                                                                                                                                                                                                                                                                                                                                                                                                                                                                                                                                                                                                                                                                                                                                                                                                                                                                                                                                                                                                                                                                                                                                                                                                                                                                                                                                                                                                                                                                                                                                                                                                                             |                              |
| LOBBY<br>400 SF     WORKROOM<br>400 SF     PREP<br>250 SF     OFFICE<br>150 SF     RR<br>70 SF     RR<br>70 SF     STORAGE<br>200 SF                                                                                                                                                                                                                                                                                                                                                                                                                                                                                                                                                                                                                                                                                                                                                                                                                                                                                                                                                                                                                                                                                                                                                                                                                                                                                                                                                                                                                                                                                                                                                                                                                                                                                                                                                                                                                                                                            |                              |
|                                                                                                                                                                                                                                                                                                                                                                                                                                                                                                                                                                                                                                                                                                                                                                                                                                                                                                                                                                                                                                                                                                                                                                                                                                                                                                                                                                                                                                                                                                                                                                                                                                                                                                                                                                                                                                                                                                                                                                                                                 |                              |