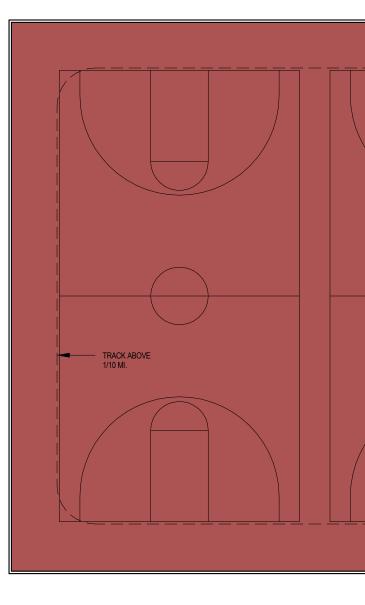

#### GYMNASIUMS

| MAC GYM<br>4000 SF |  |
|--------------------|--|
|                    |  |