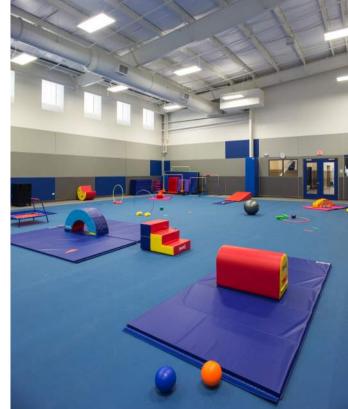

#### GYMNASIUMS

| MAC GYM<br>4000 SF |  |
|--------------------|--|
|                    |  |