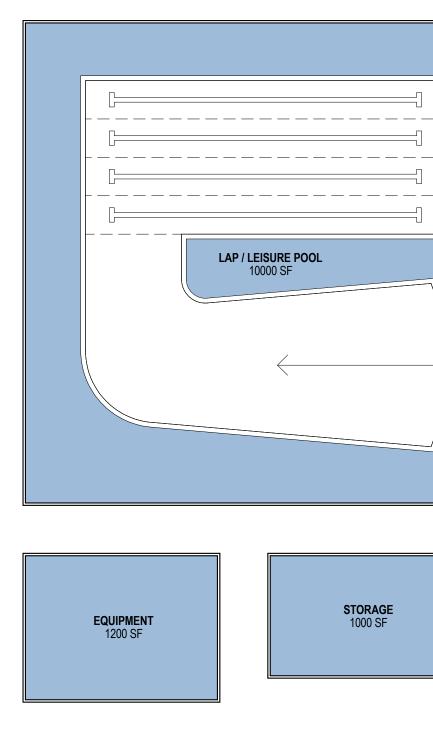

#### VILLAGE OF OAK PARK MAP

04/27/16

| COMMUNITY                                                                                                                                                                                                                                                                                                                                                                                                                                                                                                                                                                                                                                                                                                                                                                                                                                                                                                                                                                                                                                                                                                                                                                                                                                                                                                                                                                                                                                                                                                                                                                                                                                                                                                                                                                                                                                                                                                                                                                                                       | * SPECIAL R                  |
|-----------------------------------------------------------------------------------------------------------------------------------------------------------------------------------------------------------------------------------------------------------------------------------------------------------------------------------------------------------------------------------------------------------------------------------------------------------------------------------------------------------------------------------------------------------------------------------------------------------------------------------------------------------------------------------------------------------------------------------------------------------------------------------------------------------------------------------------------------------------------------------------------------------------------------------------------------------------------------------------------------------------------------------------------------------------------------------------------------------------------------------------------------------------------------------------------------------------------------------------------------------------------------------------------------------------------------------------------------------------------------------------------------------------------------------------------------------------------------------------------------------------------------------------------------------------------------------------------------------------------------------------------------------------------------------------------------------------------------------------------------------------------------------------------------------------------------------------------------------------------------------------------------------------------------------------------------------------------------------------------------------------|------------------------------|
| RECEPTION<br>250 SFSECURITY<br>250 SFPREP<br>250 SFVEND<br>50 SF                                                                                                                                                                                                                                                                                                                                                                                                                                                                                                                                                                                                                                                                                                                                                                                                                                                                                                                                                                                                                                                                                                                                                                                                                                                                                                                                                                                                                                                                                                                                                                                                                                                                                                                                                                                                                                                                                                                                                | OFFICE<br>240 SF             |
| LOBBY<br>3000 SF<br>RESTROOMS                                                                                                                                                                                                                                                                                                                                                                                                                                                                                                                                                                                                                                                                                                                                                                                                                                                                                                                                                                                                                                                                                                                                                                                                                                                                                                                                                                                                                                                                                                                                                                                                                                                                                                                                                                                                                                                                                                                                                                                   | REC 100 SF 80 SF             |
| 700 SF                                                                                                                                                                                                                                                                                                                                                                                                                                                                                                                                                                                                                                                                                                                                                                                                                                                                                                                                                                                                                                                                                                                                                                                                                                                                                                                                                                                                                                                                                                                                                                                                                                                                                                                                                                                                                                                                                                                                                                                                          | CONF<br>100 SF               |
| ACTIVITY LOUNGE<br>600 SF     ART STUDIO<br>500 SF     ART STUDIO<br>500 SF     STORAGE<br>200 SF     STORAGE<br>200 SF                                                                                                                                                                                                                                                                                                                                                                                                                                                                                                                                                                                                                                                                                                                                                                                                                                                                                                                                                                                                                                                                                                                                                                                                                                                                                                                                                                                                                                                                                                                                                                                                                                                                                                                                                                                                                                                                                         | STORAGE<br>2000 SF           |
| MEETING ROOMS<br>2250 SF<br>SF                                                                                                                                                                                                                                                                                                                                                                                                                                                                                                                                                                                                                                                                                                                                                                                                                                                                                                                                                                                                                                                                                                                                                                                                                                                                                                                                                                                                                                                                                                                                                                                                                                                                                                                                                                                                                                                                                                                                                                                  |                              |
|                                                                                                                                                                                                                                                                                                                                                                                                                                                                                                                                                                                                                                                                                                                                                                                                                                                                                                                                                                                                                                                                                                                                                                                                                                                                                                                                                                                                                                                                                                                                                                                                                                                                                                                                                                                                                                                                                                                                                                                                                 | LOCKERS                      |
| DIRECTOR       150 SF       OFFICE       120 SF       OFFICE       120 SF       End         Image: Second se | MEN'S LOCKER ROOM<br>1200 SF |
| STAFF<br>160 SFBREAK<br>150 SFCOPY<br>200 SFSTOR<br>50 SF                                                                                                                                                                                                                                                                                                                                                                                                                                                                                                                                                                                                                                                                                                                                                                                                                                                                                                                                                                                                                                                                                                                                                                                                                                                                                                                                                                                                                                                                                                                                                                                                                                                                                                                                                                                                                                                                                                                                                       | FAMILY CHANGING              |
| RECEIVING<br>1000 SF     RECEIVING<br>400 SF                                                                                                                                                                                                                                                                                                                                                                                                                                                                                                                                                                                                                                                                                                                                                                                                                                                                                                                                                                                                                                                                                                                                                                                                                                                                                                                                                                                                                                                                                                                                                                                                                                                                                                                                                                                                                                                                                                                                                                    | 250 SF                       |
|                                                                                                                                                                                                                                                                                                                                                                                                                                                                                                                                                                                                                                                                                                                                                                                                                                                                                                                                                                                                                                                                                                                                                                                                                                                                                                                                                                                                                                                                                                                                                                                                                                                                                                                                                                                                                                                                                                                                                                                                                 | FITNESS                      |
| * COUNTY MENTAL HEALTH BOARD<br>DIRECTOR<br>150 SF OFFICE 120 SF OFFICE 120 SF OFFICE 120 SF STOR 50 SF                                                                                                                                                                                                                                                                                                                                                                                                                                                                                                                                                                                                                                                                                                                                                                                                                                                                                                                                                                                                                                                                                                                                                                                                                                                                                                                                                                                                                                                                                                                                                                                                                                                                                                                                                                                                                                                                                                         | CARDI<br>3000 S              |
| CHILD WATCH / PARTY                                                                                                                                                                                                                                                                                                                                                                                                                                                                                                                                                                                                                                                                                                                                                                                                                                                                                                                                                                                                                                                                                                                                                                                                                                                                                                                                                                                                                                                                                                                                                                                                                                                                                                                                                                                                                                                                                                                                                                                             |                              |
| CHILD SITTING ROOM<br>1000 SF     MULTI-PURPOSE<br>800 SF     MULTI-PURPOSE<br>800 SF     MULTI-PURPOSE<br>800 SF     OFFICE<br>120 SF     STOR<br>100 SF       Image: Multi-Purpose State     Multi-Purpose State     Multi-Purpose State     Image: State     Image: State                                                                                                                                                                                                                                                                                                                                                                                                                                                                                                                                                                                                                                                                                                                                                                                                                                                                                                                                                                                                                                                                                                                                                                                                                                                                                                                                                                                                                                                                                                                                                                                                                                                                                                                                    | <b>GROUP FIT</b><br>1820 S   |
| PRESCHOOL                                                                                                                                                                                                                                                                                                                                                                                                                                                                                                                                                                                                                                                                                                                                                                                                                                                                                                                                                                                                                                                                                                                                                                                                                                                                                                                                                                                                                                                                                                                                                                                                                                                                                                                                                                                                                                                                                                                                                                                                       | <b>GROUP FIT</b><br>1820 S   |
| CLASSROOM<br>700 SF     CLASSROOM<br>700 SF     CLASSROOM<br>700 SF                                                                                                                                                                                                                                                                                                                                                                                                                                                                                                                                                                                                                                                                                                                                                                                                                                                                                                                                                                                                                                                                                                                                                                                                                                                                                                                                                                                                                                                                                                                                                                                                                                                                                                                                                                                                                                                                                                                                             |                              |
| LOBBY<br>400 SF     WORKROOM<br>400 SF     PREP<br>250 SF     OFFICE<br>150 SF     RR<br>70 SF     RR<br>70 SF     STORAGE<br>200 SF                                                                                                                                                                                                                                                                                                                                                                                                                                                                                                                                                                                                                                                                                                                                                                                                                                                                                                                                                                                                                                                                                                                                                                                                                                                                                                                                                                                                                                                                                                                                                                                                                                                                                                                                                                                                                                                                            |                              |
|                                                                                                                                                                                                                                                                                                                                                                                                                                                                                                                                                                                                                                                                                                                                                                                                                                                                                                                                                                                                                                                                                                                                                                                                                                                                                                                                                                                                                                                                                                                                                                                                                                                                                                                                                                                                                                                                                                                                                                                                                 |                              |