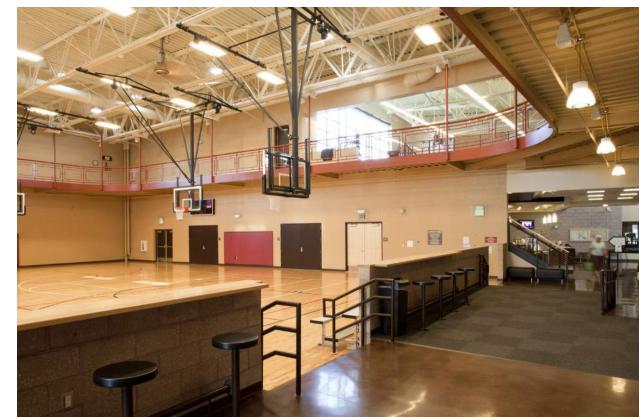

#### GYMNASIUMS

| MAC GYM<br>4000 SF |  |
|--------------------|--|
|                    |  |