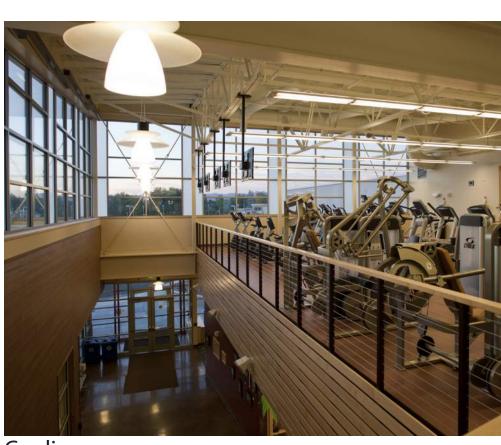

#### GYMNASIUMS

| MAC GYM<br>4000 SF |  |
|--------------------|--|
|                    |  |