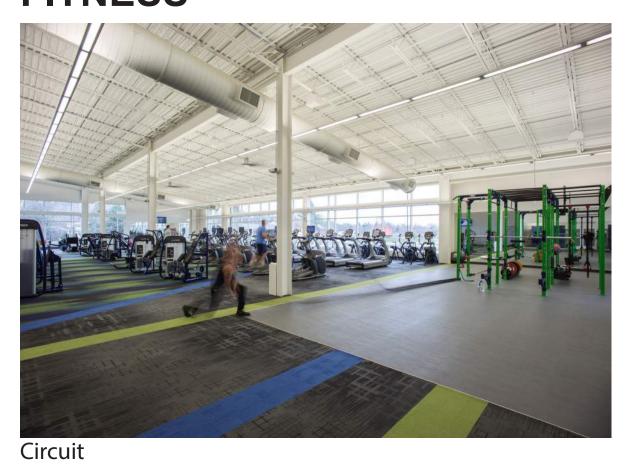

#### GYMNASIUMS

| MAC GYM<br>4000 SF |  |
|--------------------|--|
|                    |  |