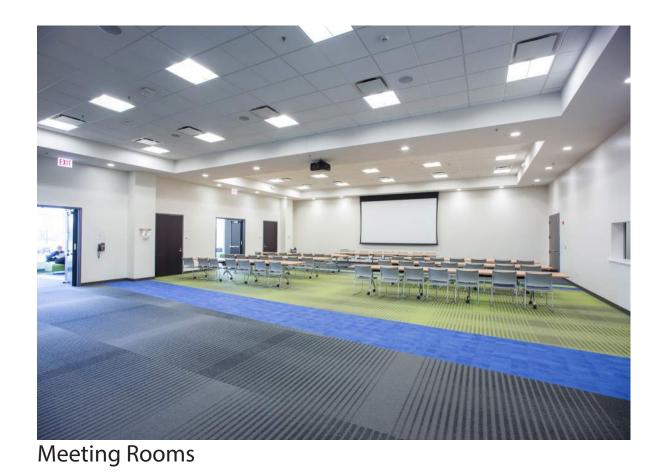

#### GYMNASIUMS

| MAC GYM<br>4000 SF |  |
|--------------------|--|
|                    |  |