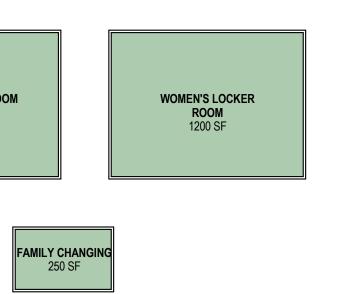

#### VILLAGE OF OAK PARK MAP

04/27/16

| COMMUNITY                                                                                                                                                                                                                                                                                                                                                                                                                                                                                                                                                                                                                                                                                                                                                                                                                                                                                                                                                                                                                                                                                                                                                                                                                                                                                                                                                                                                                                                                                                                                                                                                                                                                                                                                                                                                                                                                                                                                                                                                       | * SPECIAL R                  |
|-----------------------------------------------------------------------------------------------------------------------------------------------------------------------------------------------------------------------------------------------------------------------------------------------------------------------------------------------------------------------------------------------------------------------------------------------------------------------------------------------------------------------------------------------------------------------------------------------------------------------------------------------------------------------------------------------------------------------------------------------------------------------------------------------------------------------------------------------------------------------------------------------------------------------------------------------------------------------------------------------------------------------------------------------------------------------------------------------------------------------------------------------------------------------------------------------------------------------------------------------------------------------------------------------------------------------------------------------------------------------------------------------------------------------------------------------------------------------------------------------------------------------------------------------------------------------------------------------------------------------------------------------------------------------------------------------------------------------------------------------------------------------------------------------------------------------------------------------------------------------------------------------------------------------------------------------------------------------------------------------------------------|------------------------------|
| RECEPTION<br>250 SFSECURITY<br>250 SFPREP<br>250 SFVEND<br>50 SF                                                                                                                                                                                                                                                                                                                                                                                                                                                                                                                                                                                                                                                                                                                                                                                                                                                                                                                                                                                                                                                                                                                                                                                                                                                                                                                                                                                                                                                                                                                                                                                                                                                                                                                                                                                                                                                                                                                                                | OFFICE<br>240 SF             |
| LOBBY<br>3000 SF<br>RESTROOMS                                                                                                                                                                                                                                                                                                                                                                                                                                                                                                                                                                                                                                                                                                                                                                                                                                                                                                                                                                                                                                                                                                                                                                                                                                                                                                                                                                                                                                                                                                                                                                                                                                                                                                                                                                                                                                                                                                                                                                                   | REC 100 SF 80 SF             |
| 700 SF                                                                                                                                                                                                                                                                                                                                                                                                                                                                                                                                                                                                                                                                                                                                                                                                                                                                                                                                                                                                                                                                                                                                                                                                                                                                                                                                                                                                                                                                                                                                                                                                                                                                                                                                                                                                                                                                                                                                                                                                          | CONF<br>100 SF               |
| ACTIVITY LOUNGE<br>600 SF     ART STUDIO<br>500 SF     ART STUDIO<br>500 SF     STORAGE<br>200 SF     STORAGE<br>200 SF                                                                                                                                                                                                                                                                                                                                                                                                                                                                                                                                                                                                                                                                                                                                                                                                                                                                                                                                                                                                                                                                                                                                                                                                                                                                                                                                                                                                                                                                                                                                                                                                                                                                                                                                                                                                                                                                                         | STORAGE<br>2000 SF           |
| MEETING ROOMS<br>2250 SF<br>SF                                                                                                                                                                                                                                                                                                                                                                                                                                                                                                                                                                                                                                                                                                                                                                                                                                                                                                                                                                                                                                                                                                                                                                                                                                                                                                                                                                                                                                                                                                                                                                                                                                                                                                                                                                                                                                                                                                                                                                                  |                              |
|                                                                                                                                                                                                                                                                                                                                                                                                                                                                                                                                                                                                                                                                                                                                                                                                                                                                                                                                                                                                                                                                                                                                                                                                                                                                                                                                                                                                                                                                                                                                                                                                                                                                                                                                                                                                                                                                                                                                                                                                                 | LOCKERS                      |
| DIRECTOR       150 SF       OFFICE       120 SF       OFFICE       120 SF       End         Image: Second se | MEN'S LOCKER ROOM<br>1200 SF |
| STAFF<br>160 SFBREAK<br>150 SFCOPY<br>200 SFSTOR<br>50 SF                                                                                                                                                                                                                                                                                                                                                                                                                                                                                                                                                                                                                                                                                                                                                                                                                                                                                                                                                                                                                                                                                                                                                                                                                                                                                                                                                                                                                                                                                                                                                                                                                                                                                                                                                                                                                                                                                                                                                       | FAMILY CHANGING              |
| RECEIVING<br>1000 SF     RECEIVING<br>400 SF                                                                                                                                                                                                                                                                                                                                                                                                                                                                                                                                                                                                                                                                                                                                                                                                                                                                                                                                                                                                                                                                                                                                                                                                                                                                                                                                                                                                                                                                                                                                                                                                                                                                                                                                                                                                                                                                                                                                                                    | 250 SF                       |
|                                                                                                                                                                                                                                                                                                                                                                                                                                                                                                                                                                                                                                                                                                                                                                                                                                                                                                                                                                                                                                                                                                                                                                                                                                                                                                                                                                                                                                                                                                                                                                                                                                                                                                                                                                                                                                                                                                                                                                                                                 | FITNESS                      |
| * COUNTY MENTAL HEALTH BOARD<br>DIRECTOR<br>150 SF OFFICE 120 SF OFFICE 120 SF OFFICE 120 SF STOR 50 SF                                                                                                                                                                                                                                                                                                                                                                                                                                                                                                                                                                                                                                                                                                                                                                                                                                                                                                                                                                                                                                                                                                                                                                                                                                                                                                                                                                                                                                                                                                                                                                                                                                                                                                                                                                                                                                                                                                         | CARDI<br>3000 S              |
| CHILD WATCH / PARTY                                                                                                                                                                                                                                                                                                                                                                                                                                                                                                                                                                                                                                                                                                                                                                                                                                                                                                                                                                                                                                                                                                                                                                                                                                                                                                                                                                                                                                                                                                                                                                                                                                                                                                                                                                                                                                                                                                                                                                                             |                              |
| CHILD SITTING ROOM<br>1000 SF     MULTI-PURPOSE<br>800 SF     MULTI-PURPOSE<br>800 SF     MULTI-PURPOSE<br>800 SF     OFFICE<br>120 SF     STOR<br>100 SF       Image: Multi-Purpose State     Multi-Purpose State     Multi-Purpose State     Image: State     Image: State                                                                                                                                                                                                                                                                                                                                                                                                                                                                                                                                                                                                                                                                                                                                                                                                                                                                                                                                                                                                                                                                                                                                                                                                                                                                                                                                                                                                                                                                                                                                                                                                                                                                                                                                    | <b>GROUP FIT</b><br>1820 S   |
| PRESCHOOL                                                                                                                                                                                                                                                                                                                                                                                                                                                                                                                                                                                                                                                                                                                                                                                                                                                                                                                                                                                                                                                                                                                                                                                                                                                                                                                                                                                                                                                                                                                                                                                                                                                                                                                                                                                                                                                                                                                                                                                                       | <b>GROUP FIT</b><br>1820 S   |
| CLASSROOM<br>700 SF     CLASSROOM<br>700 SF     CLASSROOM<br>700 SF                                                                                                                                                                                                                                                                                                                                                                                                                                                                                                                                                                                                                                                                                                                                                                                                                                                                                                                                                                                                                                                                                                                                                                                                                                                                                                                                                                                                                                                                                                                                                                                                                                                                                                                                                                                                                                                                                                                                             |                              |
| LOBBY<br>400 SF     WORKROOM<br>400 SF     PREP<br>250 SF     OFFICE<br>150 SF     RR<br>70 SF     RR<br>70 SF     STORAGE<br>200 SF                                                                                                                                                                                                                                                                                                                                                                                                                                                                                                                                                                                                                                                                                                                                                                                                                                                                                                                                                                                                                                                                                                                                                                                                                                                                                                                                                                                                                                                                                                                                                                                                                                                                                                                                                                                                                                                                            |                              |
|                                                                                                                                                                                                                                                                                                                                                                                                                                                                                                                                                                                                                                                                                                                                                                                                                                                                                                                                                                                                                                                                                                                                                                                                                                                                                                                                                                                                                                                                                                                                                                                                                                                                                                                                                                                                                                                                                                                                                                                                                 |                              |