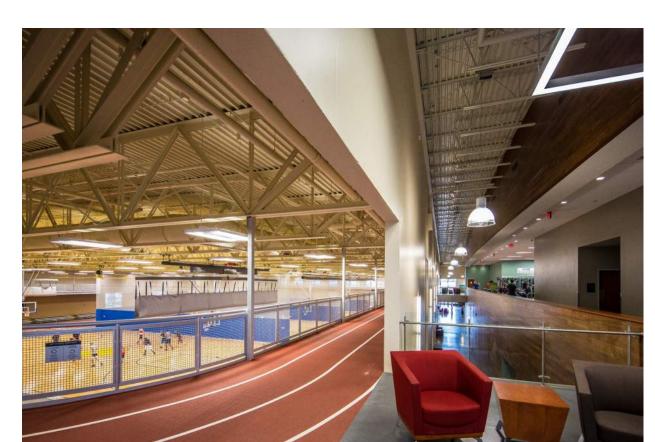

#### GYMNASIUMS

| MAC GYM<br>4000 SF |  |
|--------------------|--|
|                    |  |