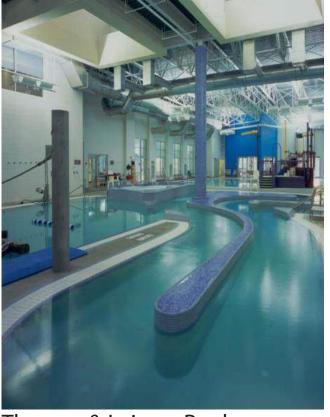

Total Preschool Area         5.325           Child Watch/Party Rooms         1000           Child Watch/Party Rooms         1000           Child Watch/Office         120           Child Watch/Party Rooms (2)         800           Storage         100           Storage         100           Child Watch Office         120           Child Watch Office         150           Building Director's Office         150           Storage         100           Storage                                                   |

#### COMMUNITY





**FITNESS** 





Cardio

GYMNASIUM



Gymnasium Running Track

AQUATICS



Gymnasium



Lap & Leisure Pool

#### **CHILD SITTING / PRESCHOOL / MULTI-PURPOSE**

















Cardio



Gymnasium





Lap & Leisure Pool



**Group Fitness** 



MAC Gymnasium



Therapy & Leisure Pool





Multi-Purpose / Party Rooms





#### **PROPOSED PROGRAM EXAMPLES**

Multi-Purpose / Party Rooms

Therapy & Leisure Pool



Locker Rooms













Activity Lounge







Art Studio