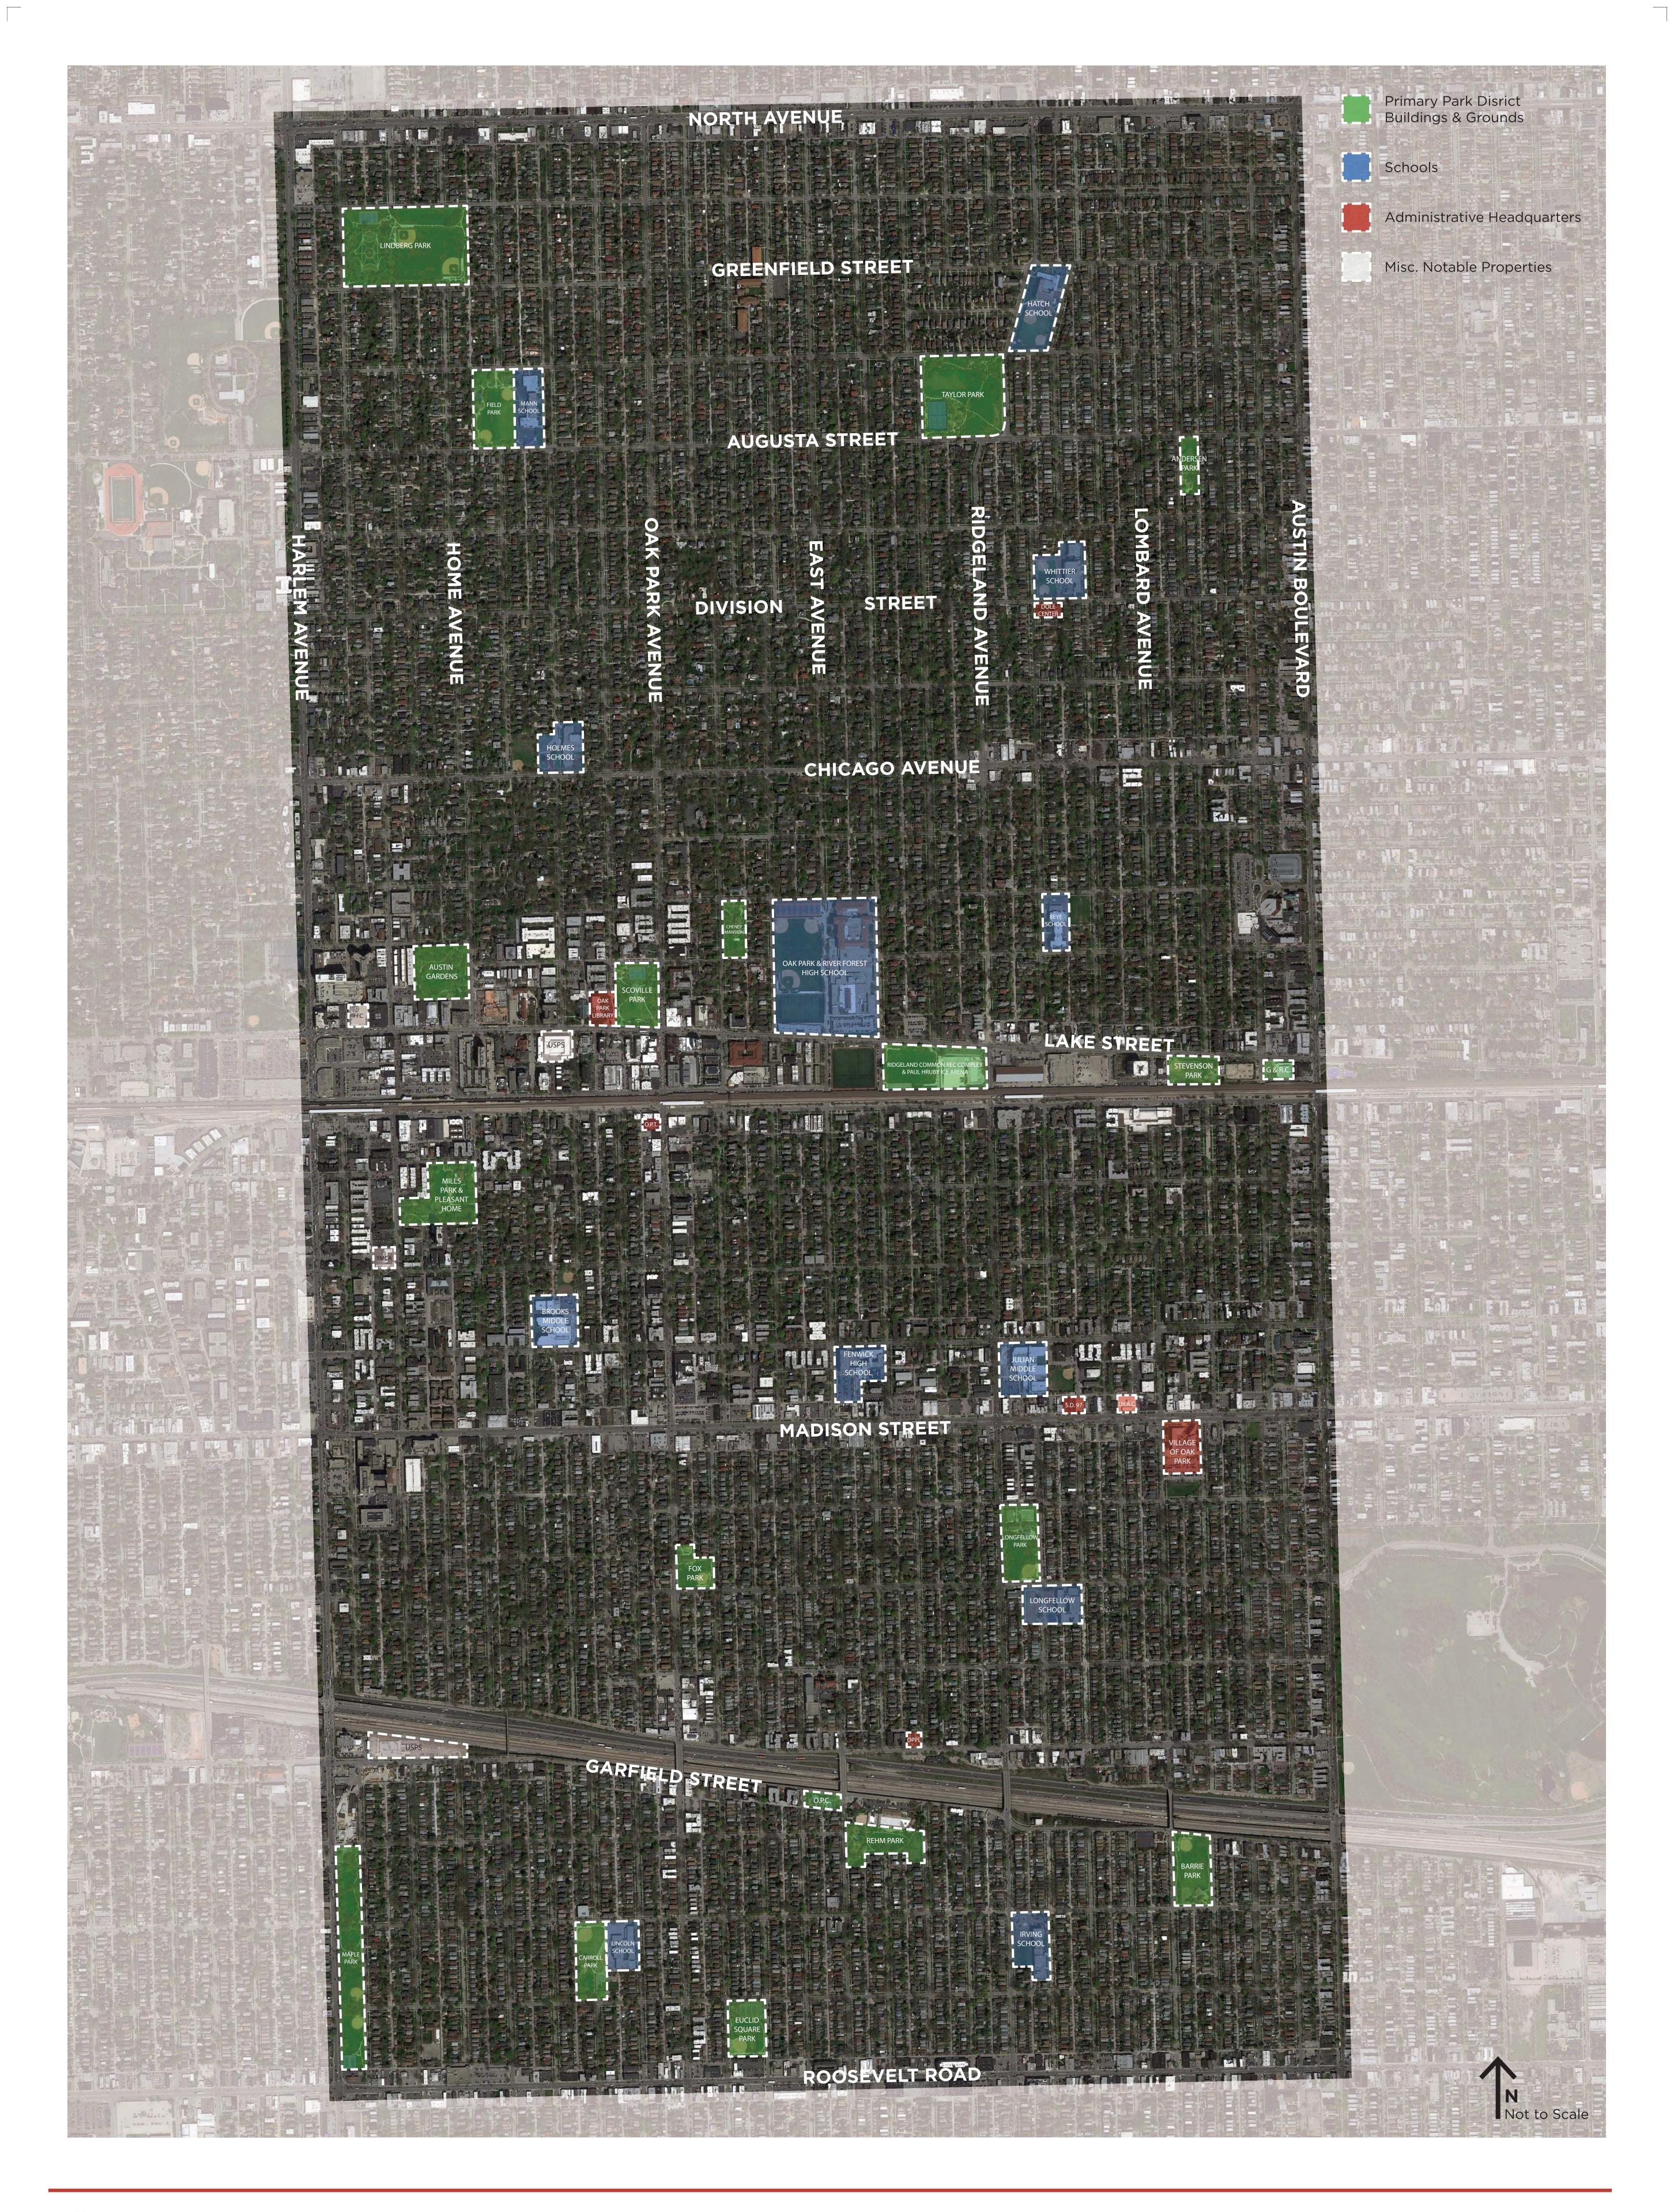

#### VILLAGE OF OAK PARK MAP

04/27/16

| COMMUNITY                                                                                                                                                                                                                                                                                                                                                                                                                                                                                                                                                                                                                                                                                                                                                                                                                                                                                                                                                                                                                                                                                                                                                                                                                                                                                                                                                                                                                                                                                                                                                                                                                                                                                                                                                                                                                                                                                                                                                                                                       | * SPECIAL R                  |
|-----------------------------------------------------------------------------------------------------------------------------------------------------------------------------------------------------------------------------------------------------------------------------------------------------------------------------------------------------------------------------------------------------------------------------------------------------------------------------------------------------------------------------------------------------------------------------------------------------------------------------------------------------------------------------------------------------------------------------------------------------------------------------------------------------------------------------------------------------------------------------------------------------------------------------------------------------------------------------------------------------------------------------------------------------------------------------------------------------------------------------------------------------------------------------------------------------------------------------------------------------------------------------------------------------------------------------------------------------------------------------------------------------------------------------------------------------------------------------------------------------------------------------------------------------------------------------------------------------------------------------------------------------------------------------------------------------------------------------------------------------------------------------------------------------------------------------------------------------------------------------------------------------------------------------------------------------------------------------------------------------------------|------------------------------|
| RECEPTION<br>250 SFSECURITY<br>250 SFPREP<br>250 SFVEND<br>50 SF                                                                                                                                                                                                                                                                                                                                                                                                                                                                                                                                                                                                                                                                                                                                                                                                                                                                                                                                                                                                                                                                                                                                                                                                                                                                                                                                                                                                                                                                                                                                                                                                                                                                                                                                                                                                                                                                                                                                                | OFFICE<br>240 SF             |
| LOBBY<br>3000 SF<br>RESTROOMS                                                                                                                                                                                                                                                                                                                                                                                                                                                                                                                                                                                                                                                                                                                                                                                                                                                                                                                                                                                                                                                                                                                                                                                                                                                                                                                                                                                                                                                                                                                                                                                                                                                                                                                                                                                                                                                                                                                                                                                   | REC 100 SF 80 SF             |
| 700 SF                                                                                                                                                                                                                                                                                                                                                                                                                                                                                                                                                                                                                                                                                                                                                                                                                                                                                                                                                                                                                                                                                                                                                                                                                                                                                                                                                                                                                                                                                                                                                                                                                                                                                                                                                                                                                                                                                                                                                                                                          | CONF<br>100 SF               |
| ACTIVITY LOUNGE<br>600 SF     ART STUDIO<br>500 SF     ART STUDIO<br>500 SF     STORAGE<br>200 SF     STORAGE<br>200 SF                                                                                                                                                                                                                                                                                                                                                                                                                                                                                                                                                                                                                                                                                                                                                                                                                                                                                                                                                                                                                                                                                                                                                                                                                                                                                                                                                                                                                                                                                                                                                                                                                                                                                                                                                                                                                                                                                         | STORAGE<br>2000 SF           |
| MEETING ROOMS<br>2250 SF<br>SF                                                                                                                                                                                                                                                                                                                                                                                                                                                                                                                                                                                                                                                                                                                                                                                                                                                                                                                                                                                                                                                                                                                                                                                                                                                                                                                                                                                                                                                                                                                                                                                                                                                                                                                                                                                                                                                                                                                                                                                  |                              |
|                                                                                                                                                                                                                                                                                                                                                                                                                                                                                                                                                                                                                                                                                                                                                                                                                                                                                                                                                                                                                                                                                                                                                                                                                                                                                                                                                                                                                                                                                                                                                                                                                                                                                                                                                                                                                                                                                                                                                                                                                 | LOCKERS                      |
| DIRECTOR       150 SF       OFFICE       120 SF       OFFICE       120 SF       End         Image: Second se | MEN'S LOCKER ROOM<br>1200 SF |
| STAFF<br>160 SFBREAK<br>150 SFCOPY<br>200 SFSTOR<br>50 SF                                                                                                                                                                                                                                                                                                                                                                                                                                                                                                                                                                                                                                                                                                                                                                                                                                                                                                                                                                                                                                                                                                                                                                                                                                                                                                                                                                                                                                                                                                                                                                                                                                                                                                                                                                                                                                                                                                                                                       | FAMILY CHANGING              |
| RECEIVING<br>1000 SF     RECEIVING<br>400 SF                                                                                                                                                                                                                                                                                                                                                                                                                                                                                                                                                                                                                                                                                                                                                                                                                                                                                                                                                                                                                                                                                                                                                                                                                                                                                                                                                                                                                                                                                                                                                                                                                                                                                                                                                                                                                                                                                                                                                                    | 250 SF                       |
|                                                                                                                                                                                                                                                                                                                                                                                                                                                                                                                                                                                                                                                                                                                                                                                                                                                                                                                                                                                                                                                                                                                                                                                                                                                                                                                                                                                                                                                                                                                                                                                                                                                                                                                                                                                                                                                                                                                                                                                                                 | FITNESS                      |
| * COUNTY MENTAL HEALTH BOARD<br>DIRECTOR<br>150 SF OFFICE 120 SF OFFICE 120 SF OFFICE 120 SF STOR 50 SF                                                                                                                                                                                                                                                                                                                                                                                                                                                                                                                                                                                                                                                                                                                                                                                                                                                                                                                                                                                                                                                                                                                                                                                                                                                                                                                                                                                                                                                                                                                                                                                                                                                                                                                                                                                                                                                                                                         | CARDI<br>3000 S              |
| CHILD WATCH / PARTY                                                                                                                                                                                                                                                                                                                                                                                                                                                                                                                                                                                                                                                                                                                                                                                                                                                                                                                                                                                                                                                                                                                                                                                                                                                                                                                                                                                                                                                                                                                                                                                                                                                                                                                                                                                                                                                                                                                                                                                             |                              |
| CHILD SITTING ROOM<br>1000 SF     MULTI-PURPOSE<br>800 SF     MULTI-PURPOSE<br>800 SF     MULTI-PURPOSE<br>800 SF     OFFICE<br>120 SF     STOR<br>100 SF       Image: Multi-Purpose State     Multi-Purpose State     Multi-Purpose State     Image: State     Image: State                                                                                                                                                                                                                                                                                                                                                                                                                                                                                                                                                                                                                                                                                                                                                                                                                                                                                                                                                                                                                                                                                                                                                                                                                                                                                                                                                                                                                                                                                                                                                                                                                                                                                                                                    | <b>GROUP FIT</b><br>1820 S   |
| PRESCHOOL                                                                                                                                                                                                                                                                                                                                                                                                                                                                                                                                                                                                                                                                                                                                                                                                                                                                                                                                                                                                                                                                                                                                                                                                                                                                                                                                                                                                                                                                                                                                                                                                                                                                                                                                                                                                                                                                                                                                                                                                       | <b>GROUP FIT</b><br>1820 S   |
| CLASSROOM<br>700 SF     CLASSROOM<br>700 SF     CLASSROOM<br>700 SF                                                                                                                                                                                                                                                                                                                                                                                                                                                                                                                                                                                                                                                                                                                                                                                                                                                                                                                                                                                                                                                                                                                                                                                                                                                                                                                                                                                                                                                                                                                                                                                                                                                                                                                                                                                                                                                                                                                                             |                              |
| LOBBY<br>400 SF     WORKROOM<br>400 SF     PREP<br>250 SF     OFFICE<br>150 SF     RR<br>70 SF     RR<br>70 SF     STORAGE<br>200 SF                                                                                                                                                                                                                                                                                                                                                                                                                                                                                                                                                                                                                                                                                                                                                                                                                                                                                                                                                                                                                                                                                                                                                                                                                                                                                                                                                                                                                                                                                                                                                                                                                                                                                                                                                                                                                                                                            |                              |
|                                                                                                                                                                                                                                                                                                                                                                                                                                                                                                                                                                                                                                                                                                                                                                                                                                                                                                                                                                                                                                                                                                                                                                                                                                                                                                                                                                                                                                                                                                                                                                                                                                                                                                                                                                                                                                                                                                                                                                                                                 |                              |