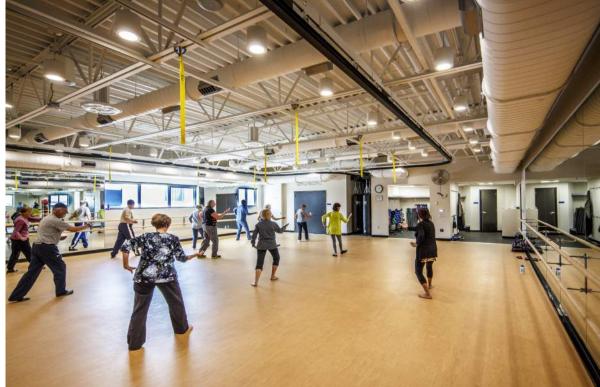

#### GYMNASIUMS

| MAC GYM<br>4000 SF |  |
|--------------------|--|
|                    |  |