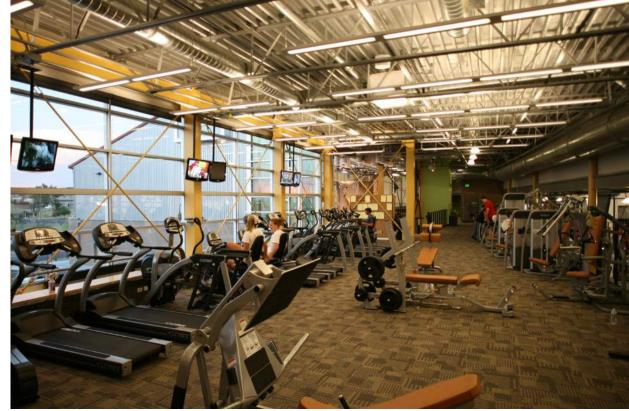

Supervisor's Office         50           Build Office Preschool         5.325           Total Preschool Area         5.325           Child Watch/Party Rooms         1000           Child Watch/Party Rooms         1000           Child Watch/Office         120           Child Watch/Party Rooms (2)         800           Storage         100           Storage         100           Child Watch Office         120           Child Watch Office         150           Building Director's Office         150           Storage         100           Storage                                                   |

#### COMMUNITY





**FITNESS** 





Cardio

GYMNASIUM



Gymnasium Running Track

AQUATICS



Gymnasium



Lap & Leisure Pool

#### **CHILD SITTING / PRESCHOOL / MULTI-PURPOSE**

















Cardio



Gymnasium





Lap & Leisure Pool



**Group Fitness** 



MAC Gymnasium



Therapy & Leisure Pool





Multi-Purpose / Party Rooms





#### **PROPOSED PROGRAM EXAMPLES**

Multi-Purpose / Party Rooms

Therapy & Leisure Pool



Locker Rooms













Activity Lounge







Art Studio