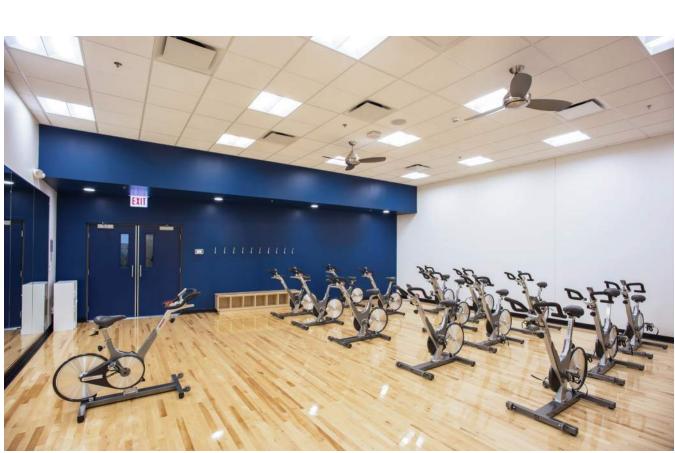

#### GYMNASIUMS

| MAC GYM<br>4000 SF |  |
|--------------------|--|
|                    |  |