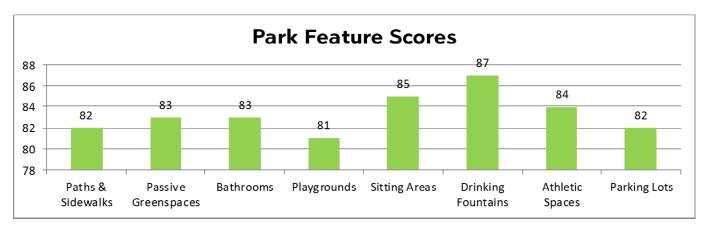

Overall, each feature area received a score of "Good" in 2016. Most scores were relatively unchanged from the prior year, except for Drinking Fountains and Bathrooms, both rated 5 points lower than in 2015.