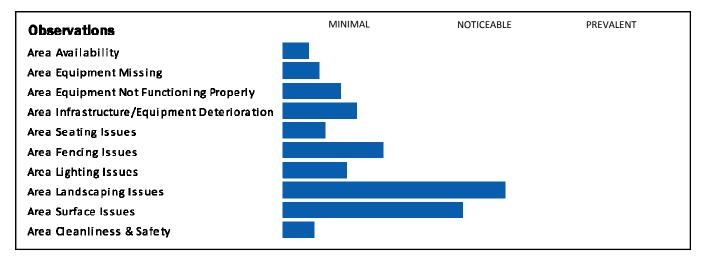

Very few issues were found with availability of amenities or with cleanliness or safety issues. Improvements were seen to fencing from the prior year, while equipment functionality and landscaping issues became more prevalent.