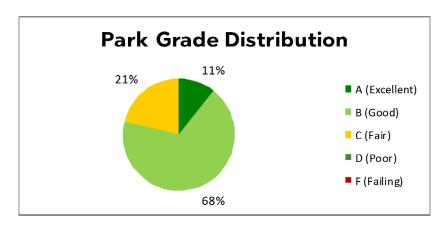

## 2016 PARK REPORT CARD SUMMARY

The majority of parks received a B (Good). Two parks received an A (Excellent) and 4 parks were given a C (Fair). No parks received a Poor or Failing score in 2016. Those parks receiving the highest and the lowest scores were evenly distributed throughout the community, ensuring that resources have been share equally throughout the park system.